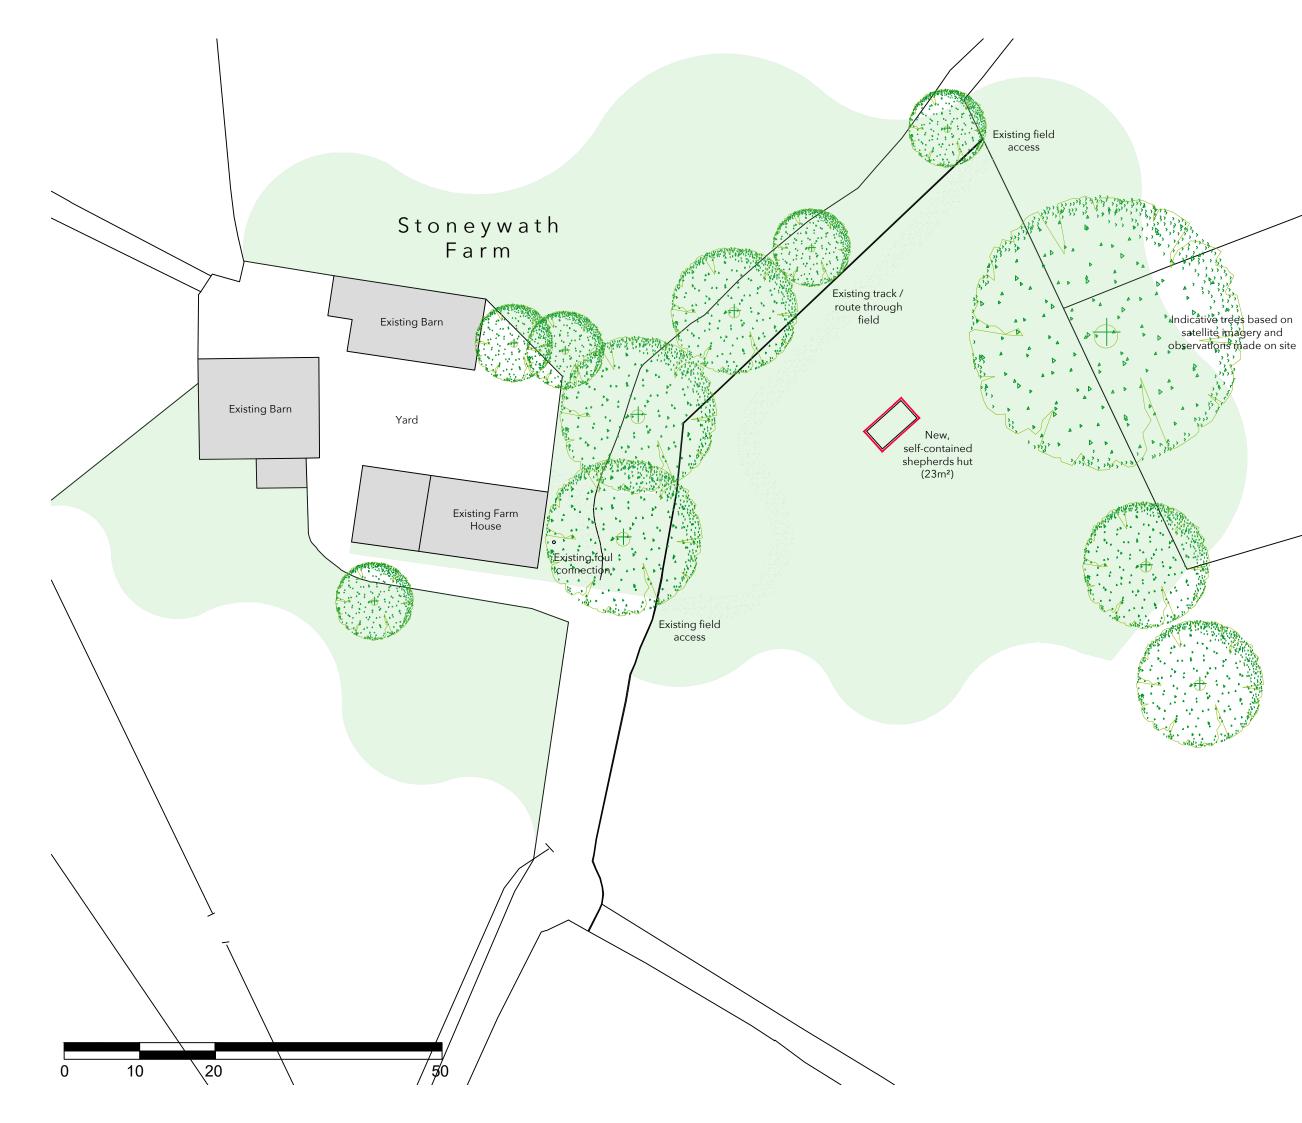

#### Stoneywath Farm Farm Diversification

### Proposed Holiday Accommodation

drawing title:

Site Plan as Existing

## issue stage:

PLANNING ISSUE

date: drawn: SEP 24 CS

drawing number:

scale @ A3: 1:500

revision

2415-PL200

В