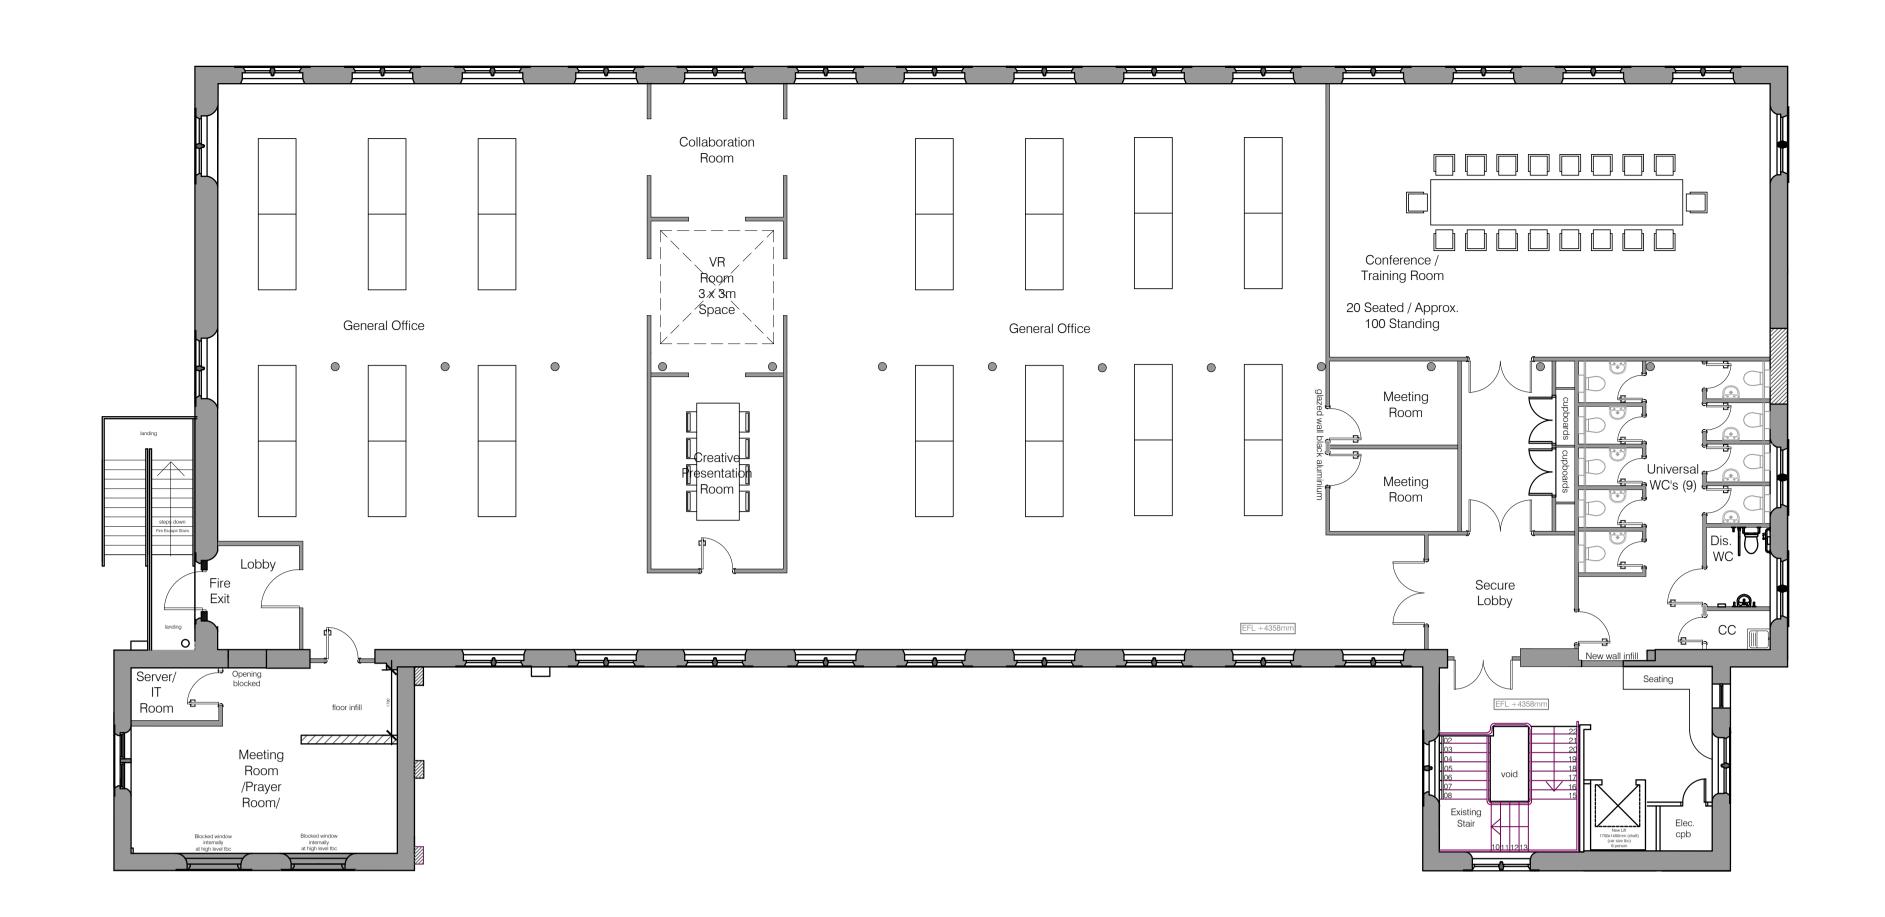

## PROPOSED FIRST FLOOR PLAN

PROPOSED GROUND FLOOR PLAN

Scale:

© COPYRIGHT MANNING ELLIOTT PARTNERSHIP 2023

THIS DRAWING IS THE PROPERTY OF MANNING ELLIOTT PARTNERSHIP. IT MUST NOT BE COPIED OR REPRODUCED OR DIVULGED TO ANYONE WITHOUT PERMISSION.

Cumbria CA11 9BN t: 01768 868 800 e: post@manning-elliott.co.uk w: manning-elliott.co.uk

project title:
The Flaxworks

Mill Buiding 1
Cleator, West Cumbria
GenR8 North Ltd

drawing title:

Proposed Ground & First Floor Plan

issue stage:
PLANNING

date: drawn: scale @ A1
March 2025CS/EY 1:100

drawing number: revision:
2413-PL-302 A