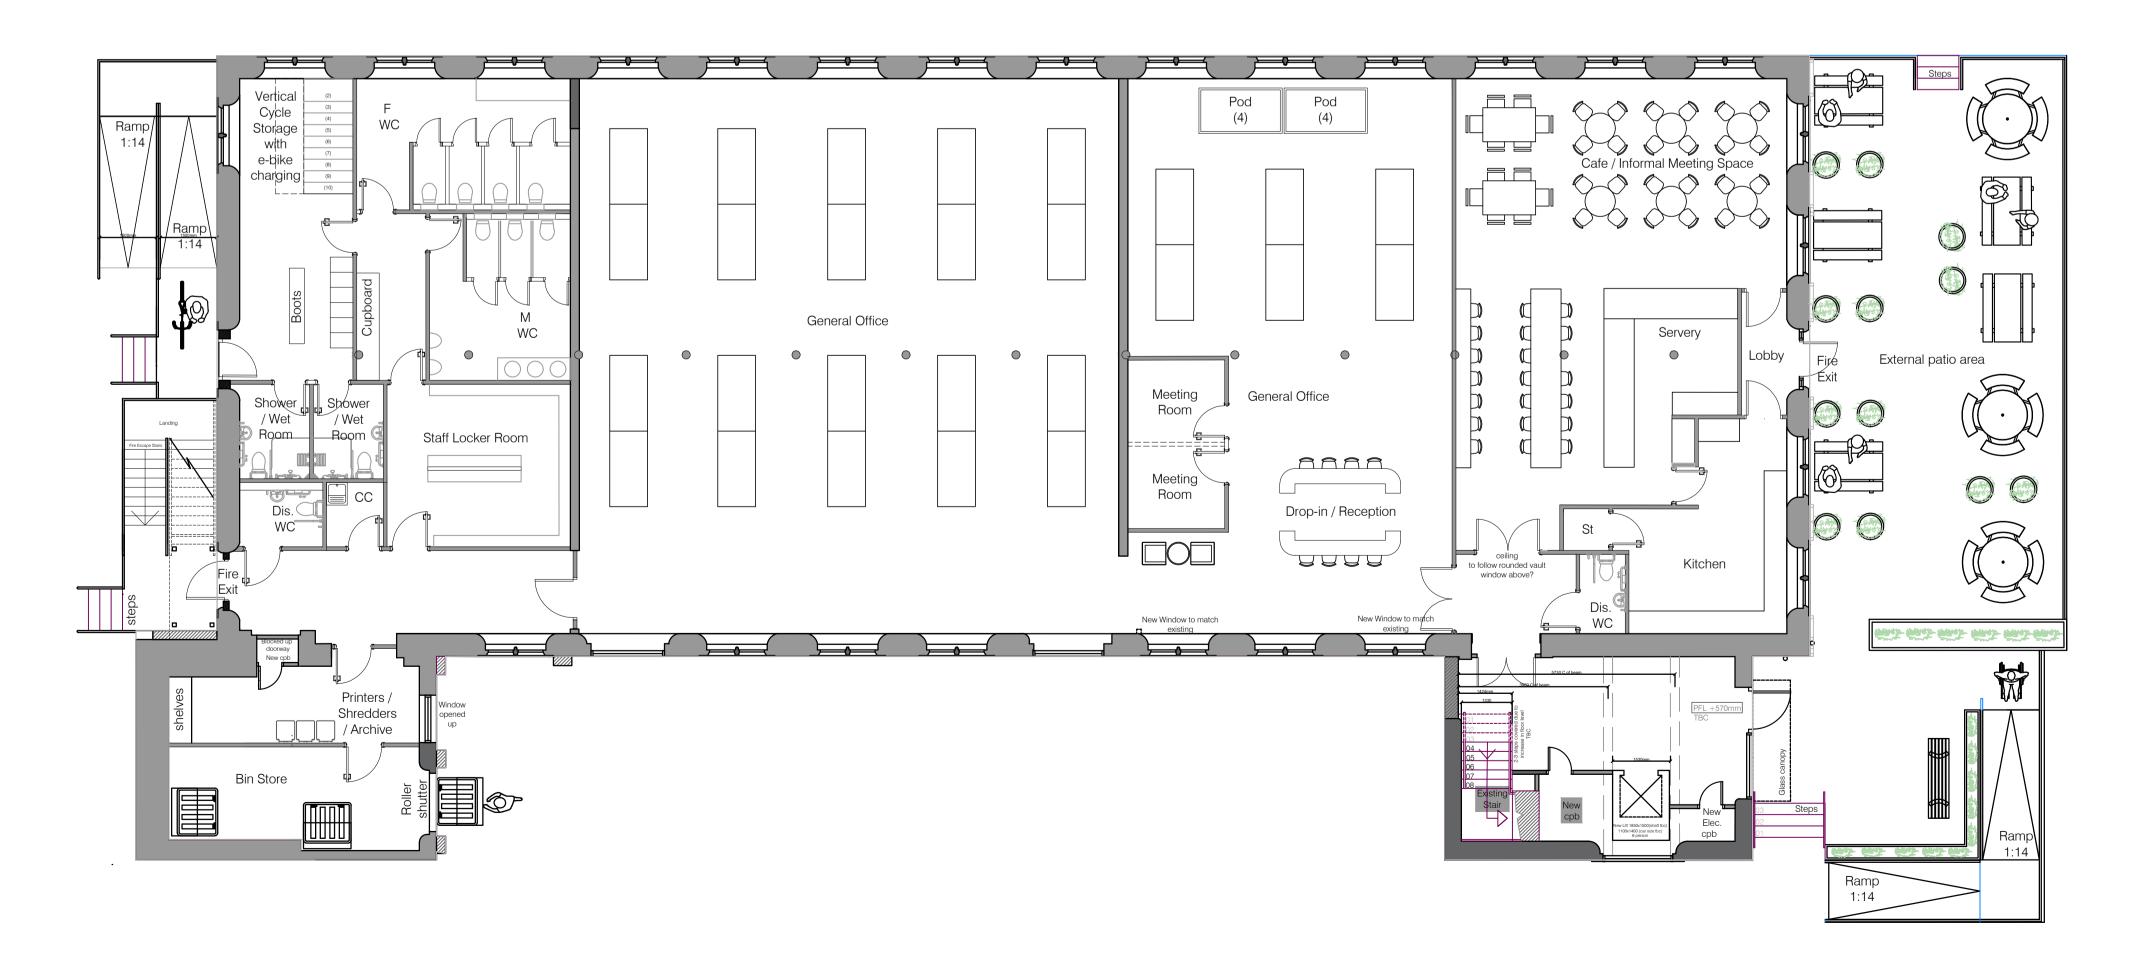

## PROPOSED FIRST FLOOR PLAN

PROPOSED GROUND FLOOR PLAN

Scale:

© COPYRIGHT MANNING ELLIOTT PARTNERSHIP 2023

THIS DRAWING IS THE PROPERTY OF MANNING ELLIOTT PARTNERSHIP. IT MUST NOT BE COPIED OR REPRODUCED OR DIVULGED TO ANYONE WITHOUT PERMISSION.

Cumbria CA11 9BN t: 01768 868 800 e: post@manning-elliott.co.uk w: manning-elliott.co.uk

project title:
The Flaxworks

Mill Buiding 1
Cleator, West Cumbria
GenR8 North Ltd

drawing title:

Proposed Ground & First Floor Plan

issue stage:
PLANNING

date: drawn: scale @ A1
March 2025CS/EY 1:100

drawing number: revision:
2413-PL-302 A