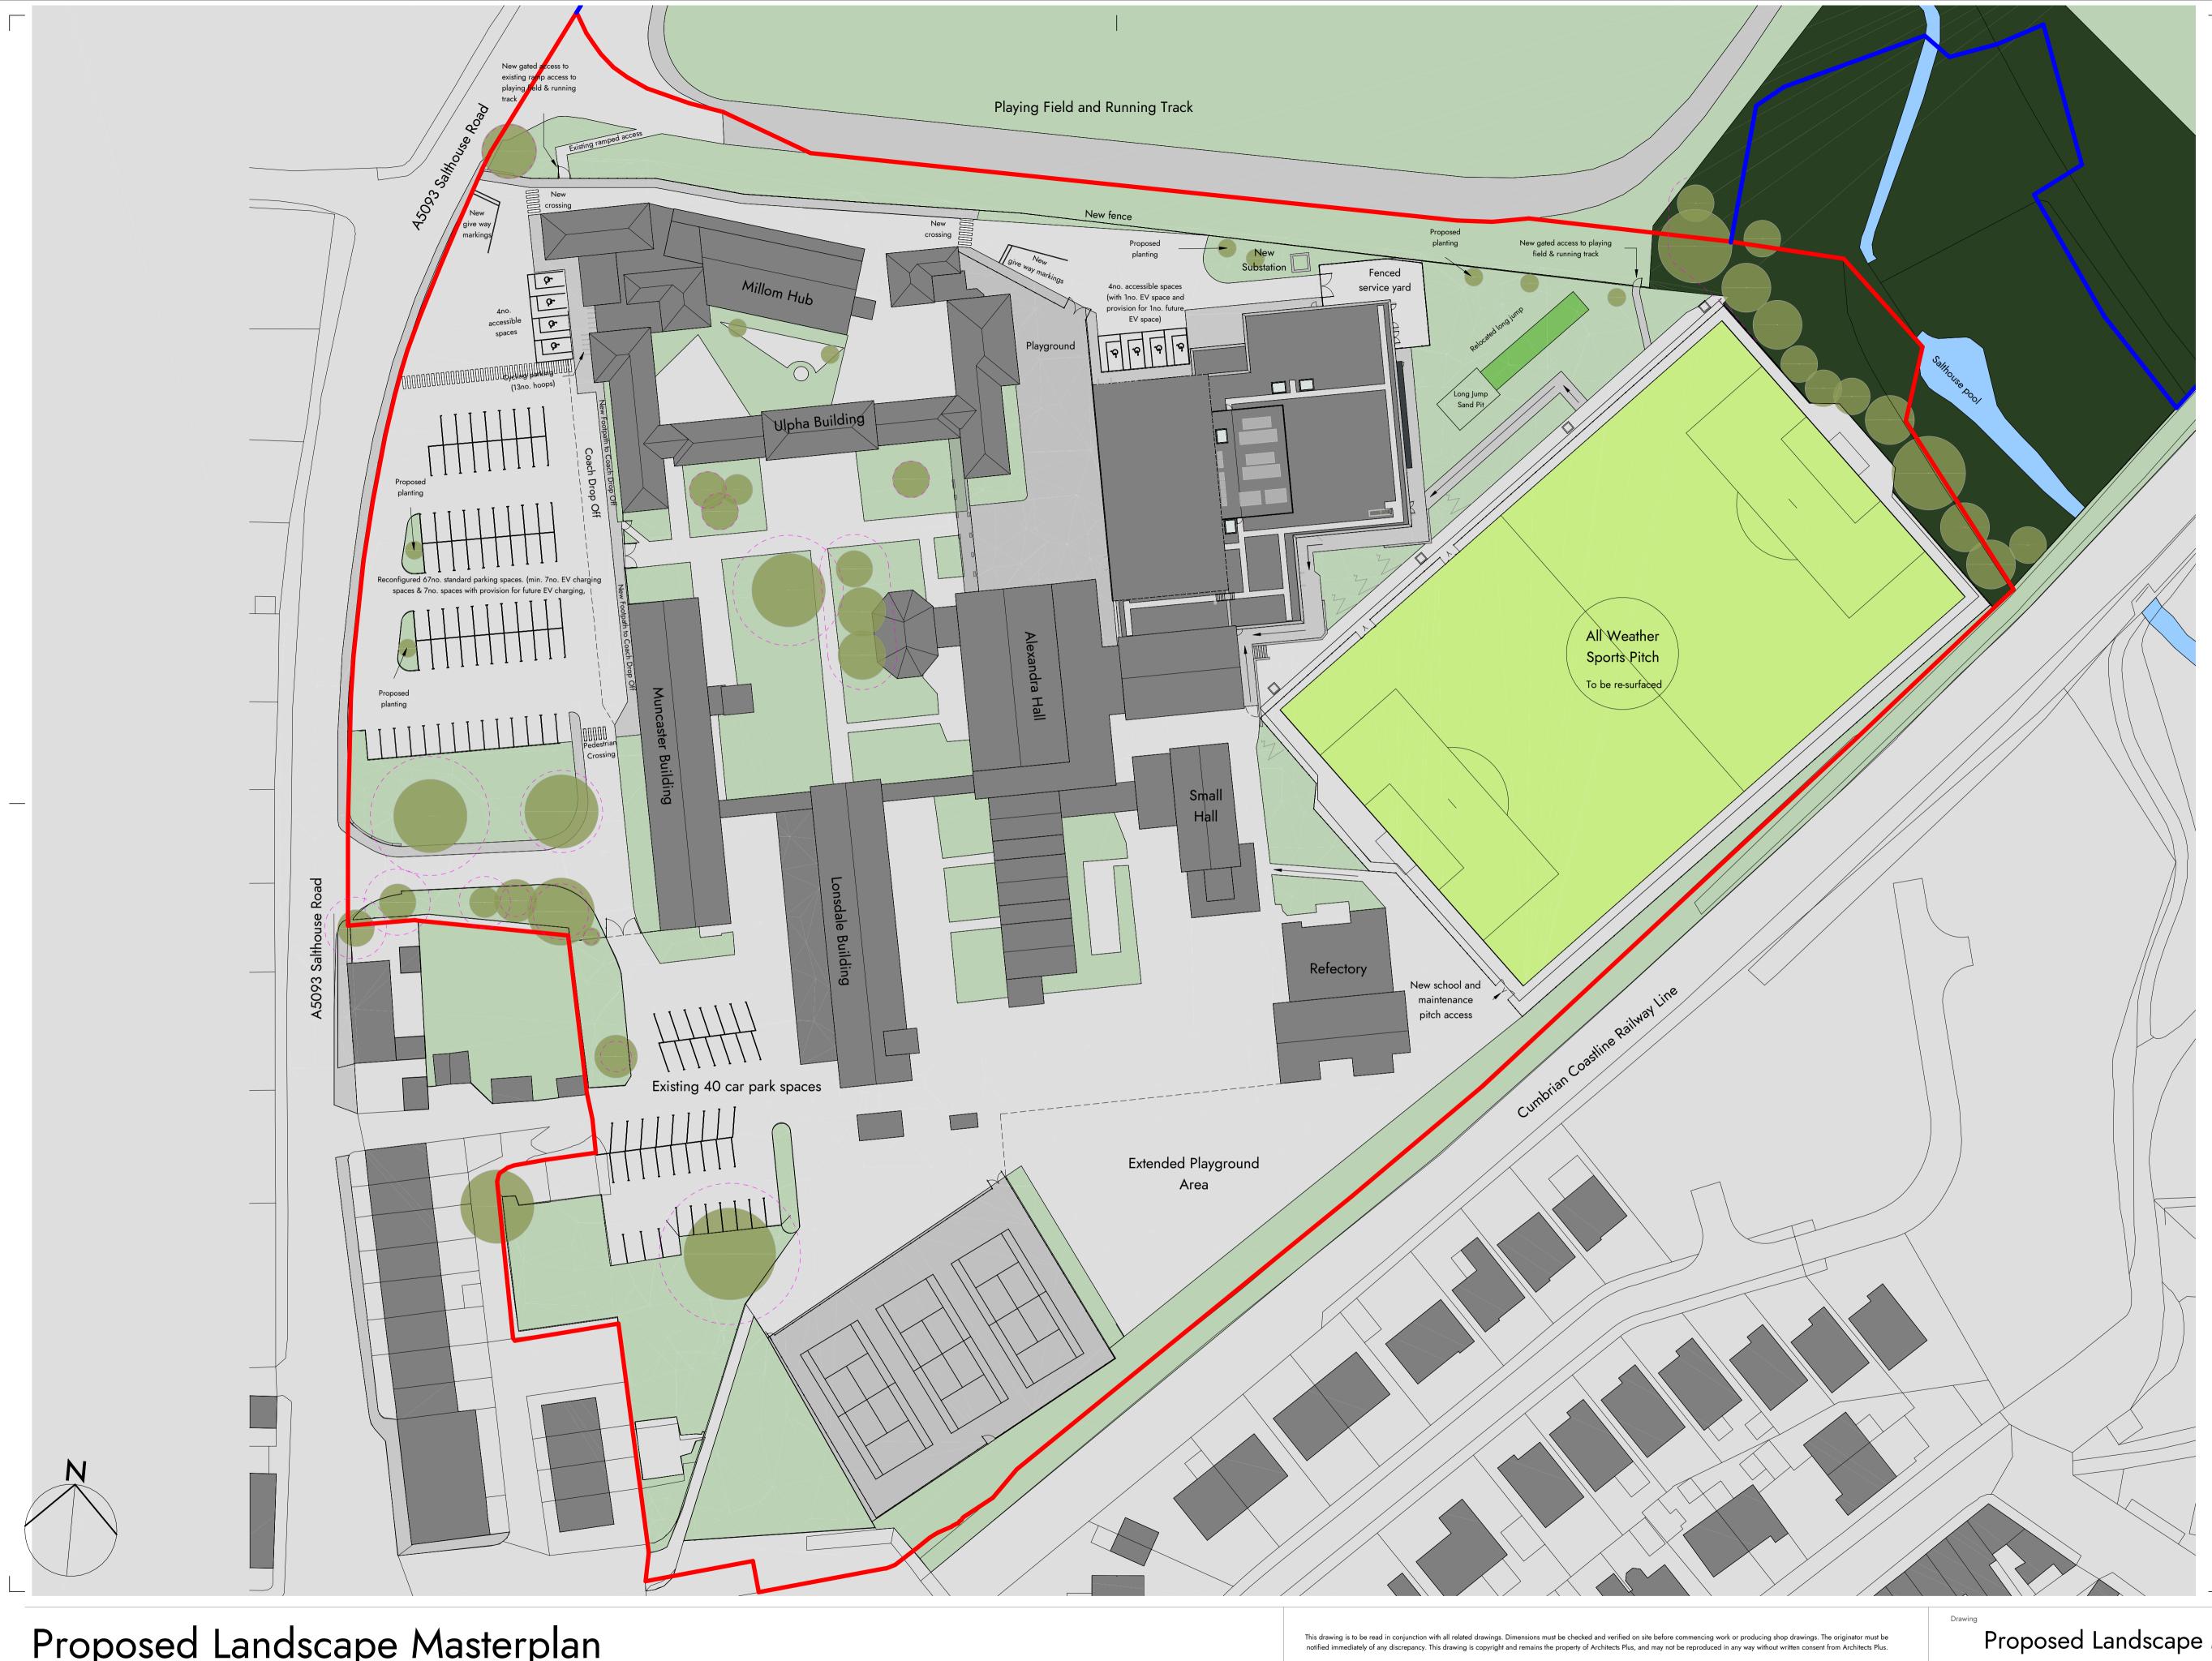

## Proposed Landscape Masterplan Millom Activity Centre

40m 50m 20m 30m

VISUAL SCALE 1:500 @ A1

Victoria Galleries, Viaduct House, Victoria Viaduct, Carlisle, Cumbria, CA3 8AN

ap@architectsplus.co.uk

01228 515144

**Company Registration** Architects Plus (UK) Limited Registered in England no. 4221140

Site - subject of the application Adjoining land - same owner as subject site

Root protection area - refer to the Arboricultural Impact Assessment, Tree Impact Report

Revision Description Proposed Landscape Masterplan PL - Planning RIBA stage Project Client name Millom Activity Centre 3 - Developed Design Thomas Armstrong Scale @ A1 Drawing numbe Revision 24015 - 8101 P01 14/08/2024 IH As indicated