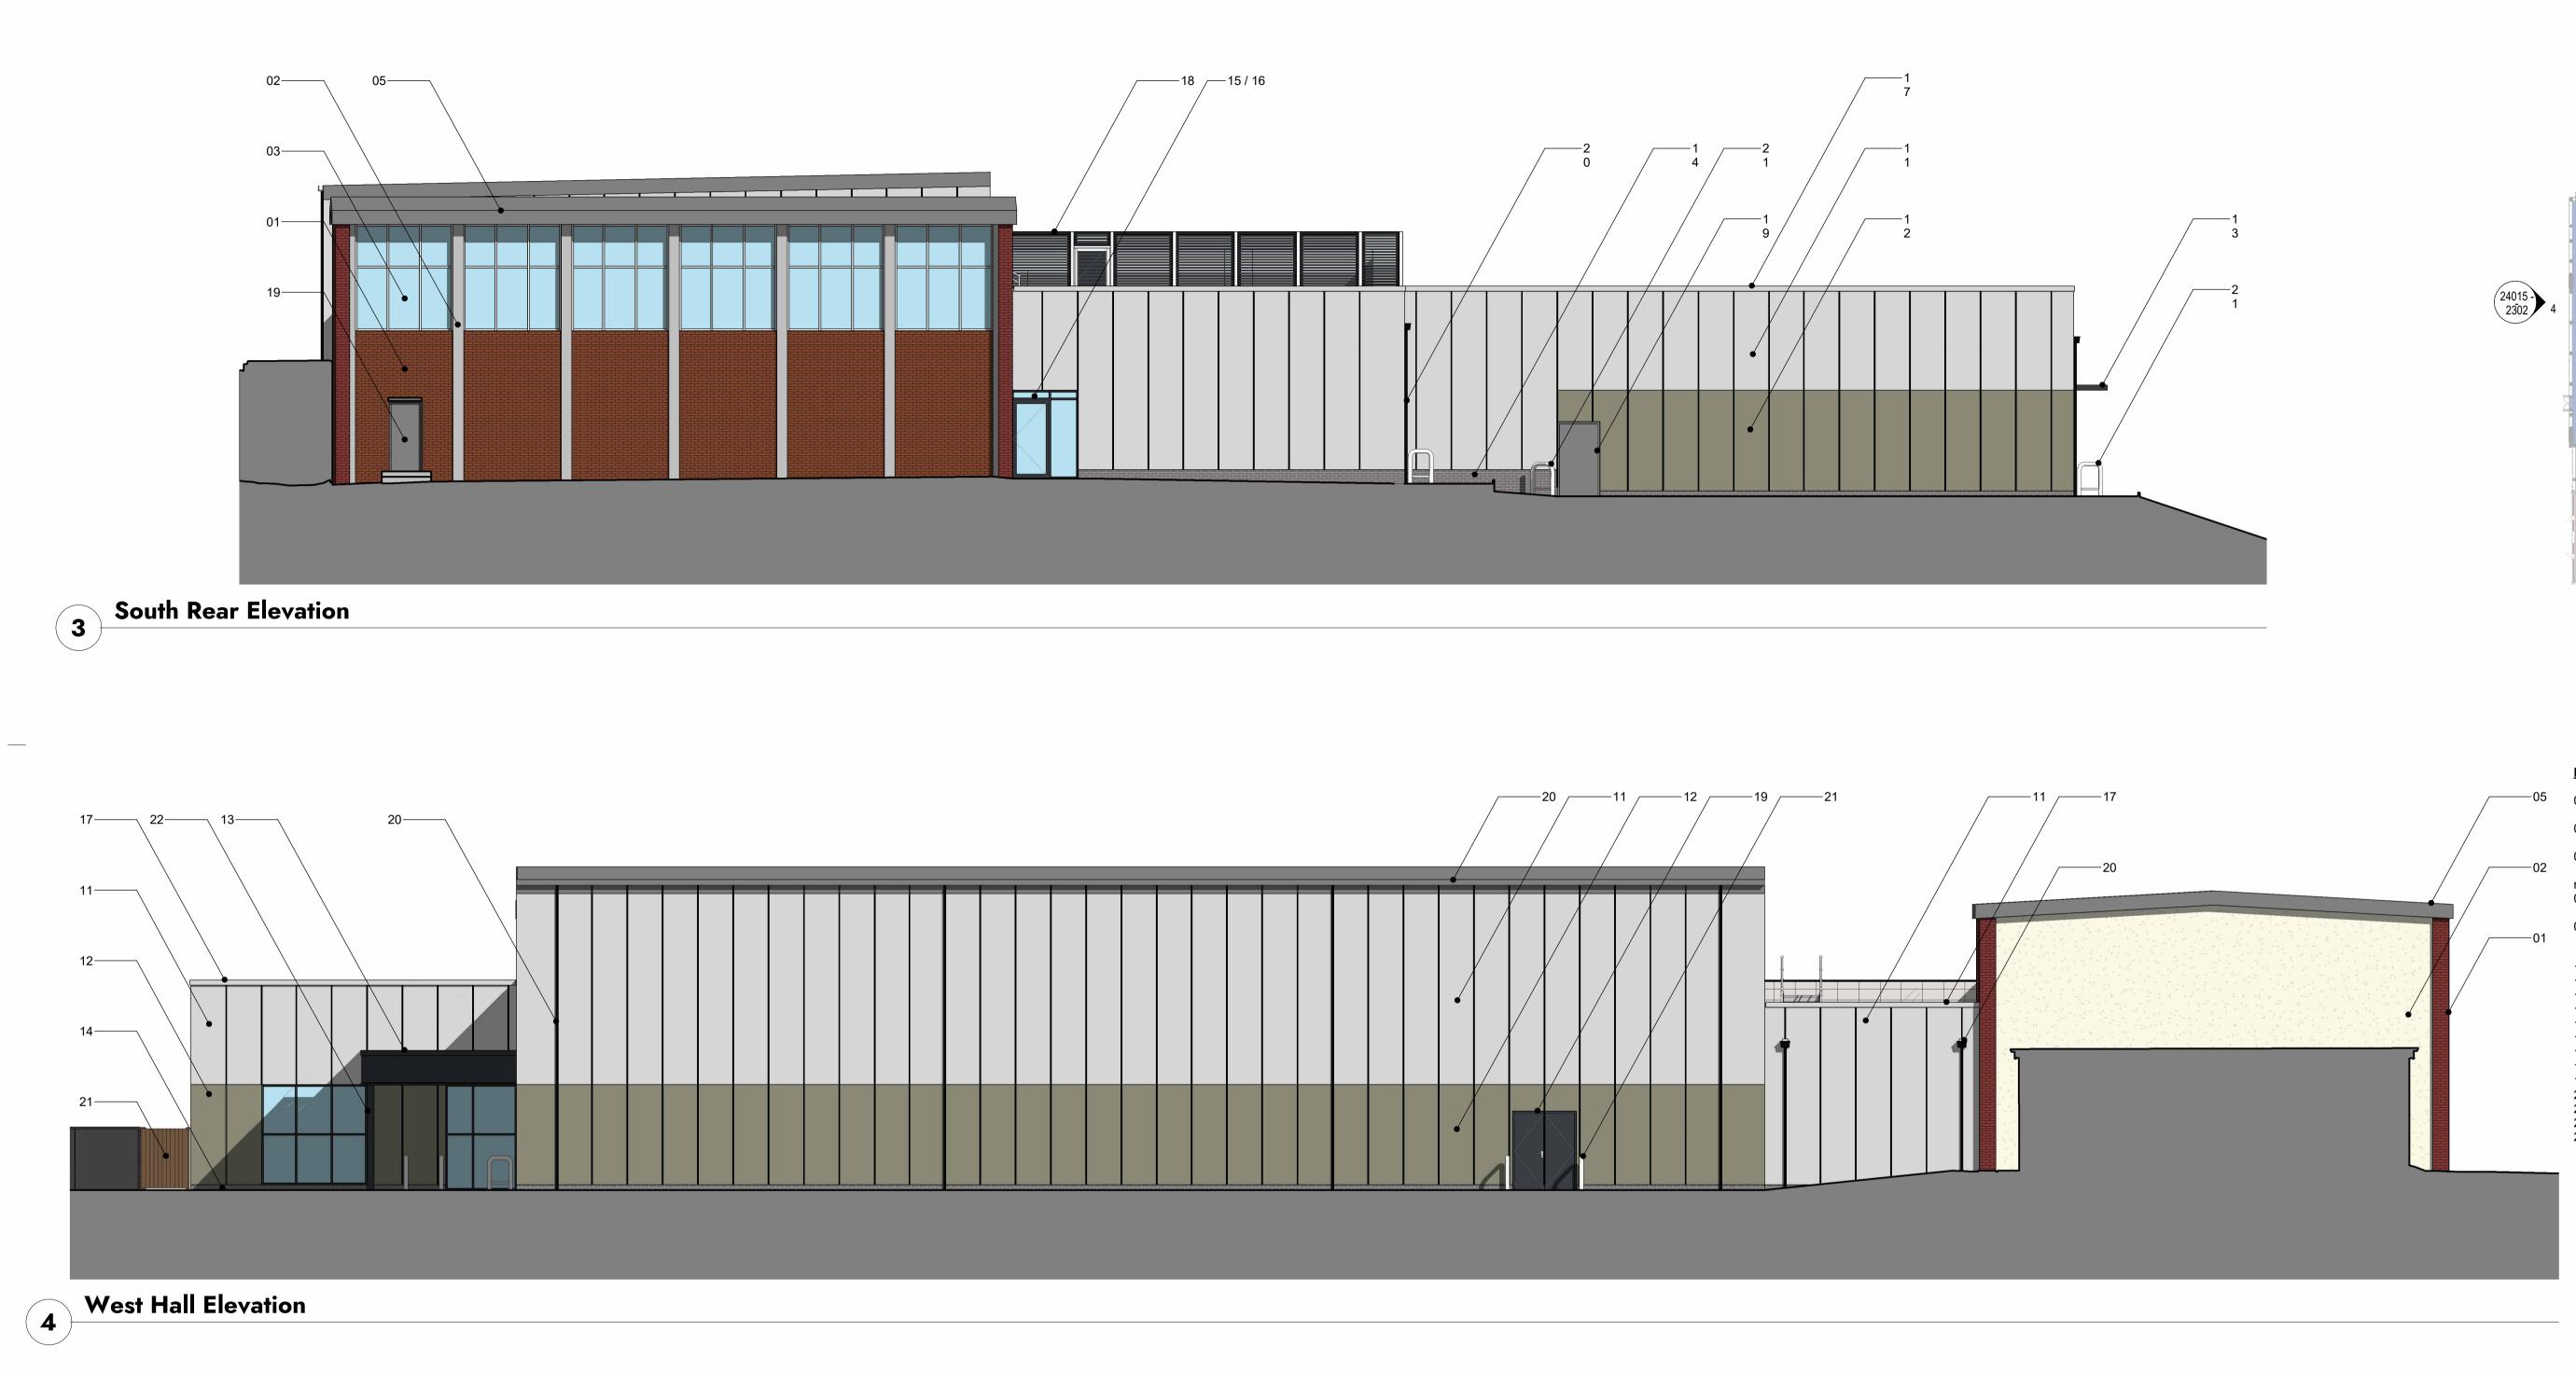

## Proposed Elevations Sheet 2 of 2 Millom Leisure Centre

4m 6m 8m 10m 2m

VISUAL SCALE 1:100 @ A1

This drawing is to be read in conjunction with all related drawings. Dimensions must be checked and verified on site before commencing work or producing shop drawings. The originator must be notified immediately of any discrepancy. This drawing is copyright and remains the property of Architects Plus, and may not be reproduced in any way without written consent from Architects Plus.

## <u>Elevation Key</u>

01.Existing gymnasium brickwork to be cleaned, repaired and repointed as required.

- 02.Existing render to be cleaned, repaired and painted as required. 03.Existing gymnasium windows
- to be inspected, cleaned and repaired or replaced as required 04. Existing gymnasium door to be inspected and reviewd
- to be replaced or repainted as required 05.Existing Roof
- to be inspected, cleaned and repaired as required

- 11.Silver / Grey composite cladding panel
  12.Coloured composite cladding panel
  13.PPC Aluminium cladding Dark Grey
  14.Engineering brick plinth
  15.PPC Aluminium framed glazing Dark Grey
- 16.PPC Alumium framed glazed doors Dark Grey
- 17.PPC Alumium cappings & trims 18.PPC Aluminium louvres, frames & doors Dark Grey
- 19.PPC Aluminium faced solid door Dark Grey
- 20.Rain water goods Dark Grey 21.Stainless steel balustrading, bollards and cycle stands.
- 22.Columns Dark Grey 23.Timber faced service yard enclosure