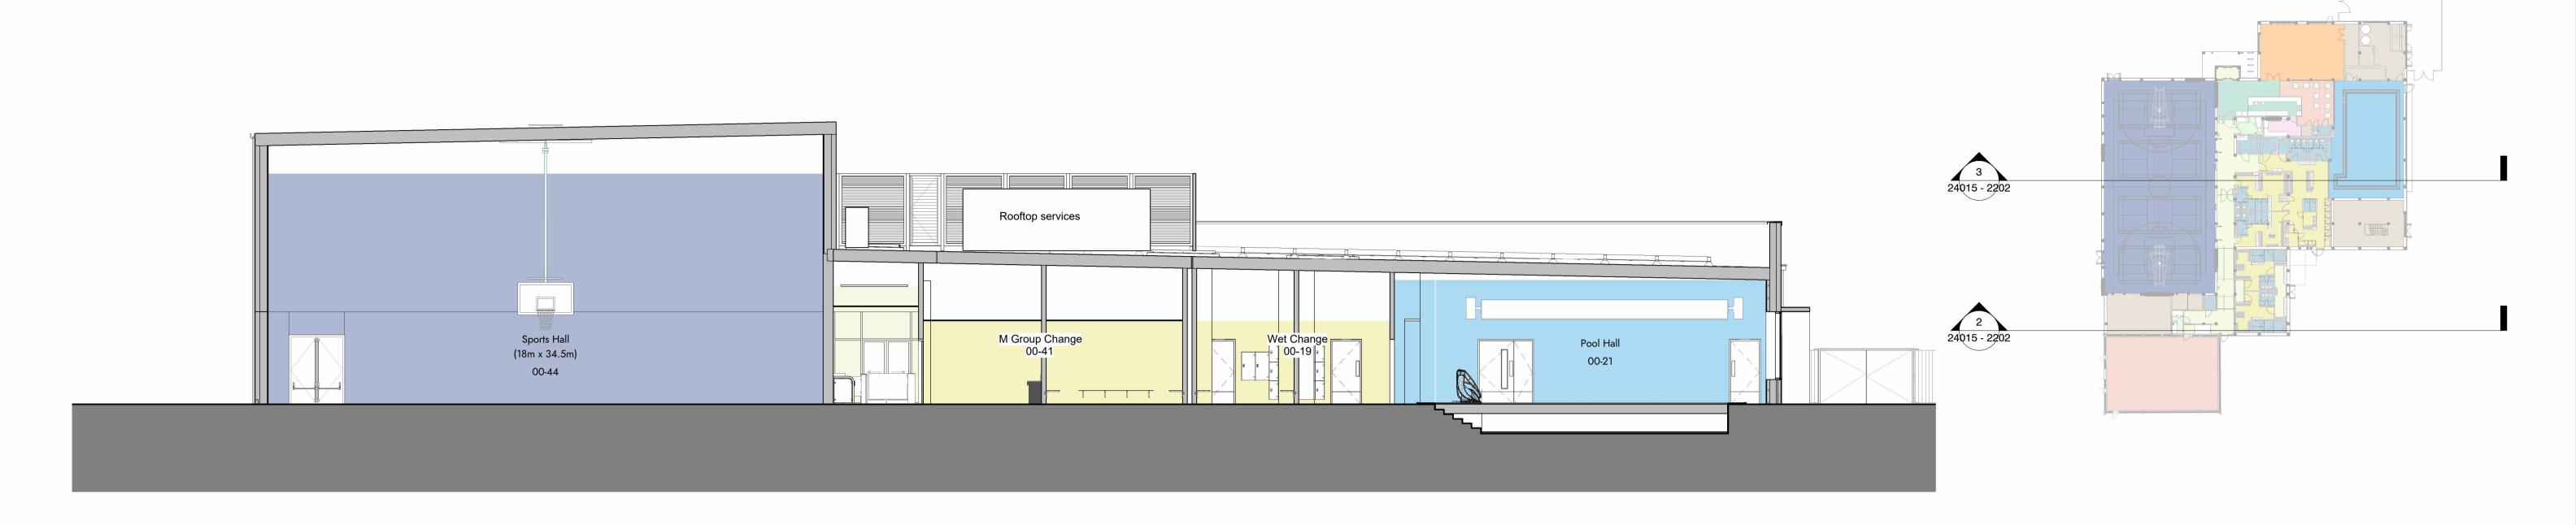

## Proposed Cross Sections Millom Leisure Centre

0m 2m 4m 6m 8m 10m
VISUAL SCALE 1:100 @ A1

| /ictoria Galleries, Viaduct House, Victoria Viaduct, Carlisle, ( | Cumbria, CA3 8AN  | ap@architectsplus.c | co.uk 0      | )1228 515144 |
|------------------------------------------------------------------|-------------------|---------------------|--------------|--------------|
| WWW.ARCHITECTSPLUS.CO.UK                                         | Registered Office |                     | Company Regi |              |

| Drawing PI                                                               | roposed ( | Status Planning |            |                      |              |  |
|--------------------------------------------------------------------------|-----------|-----------------|-----------