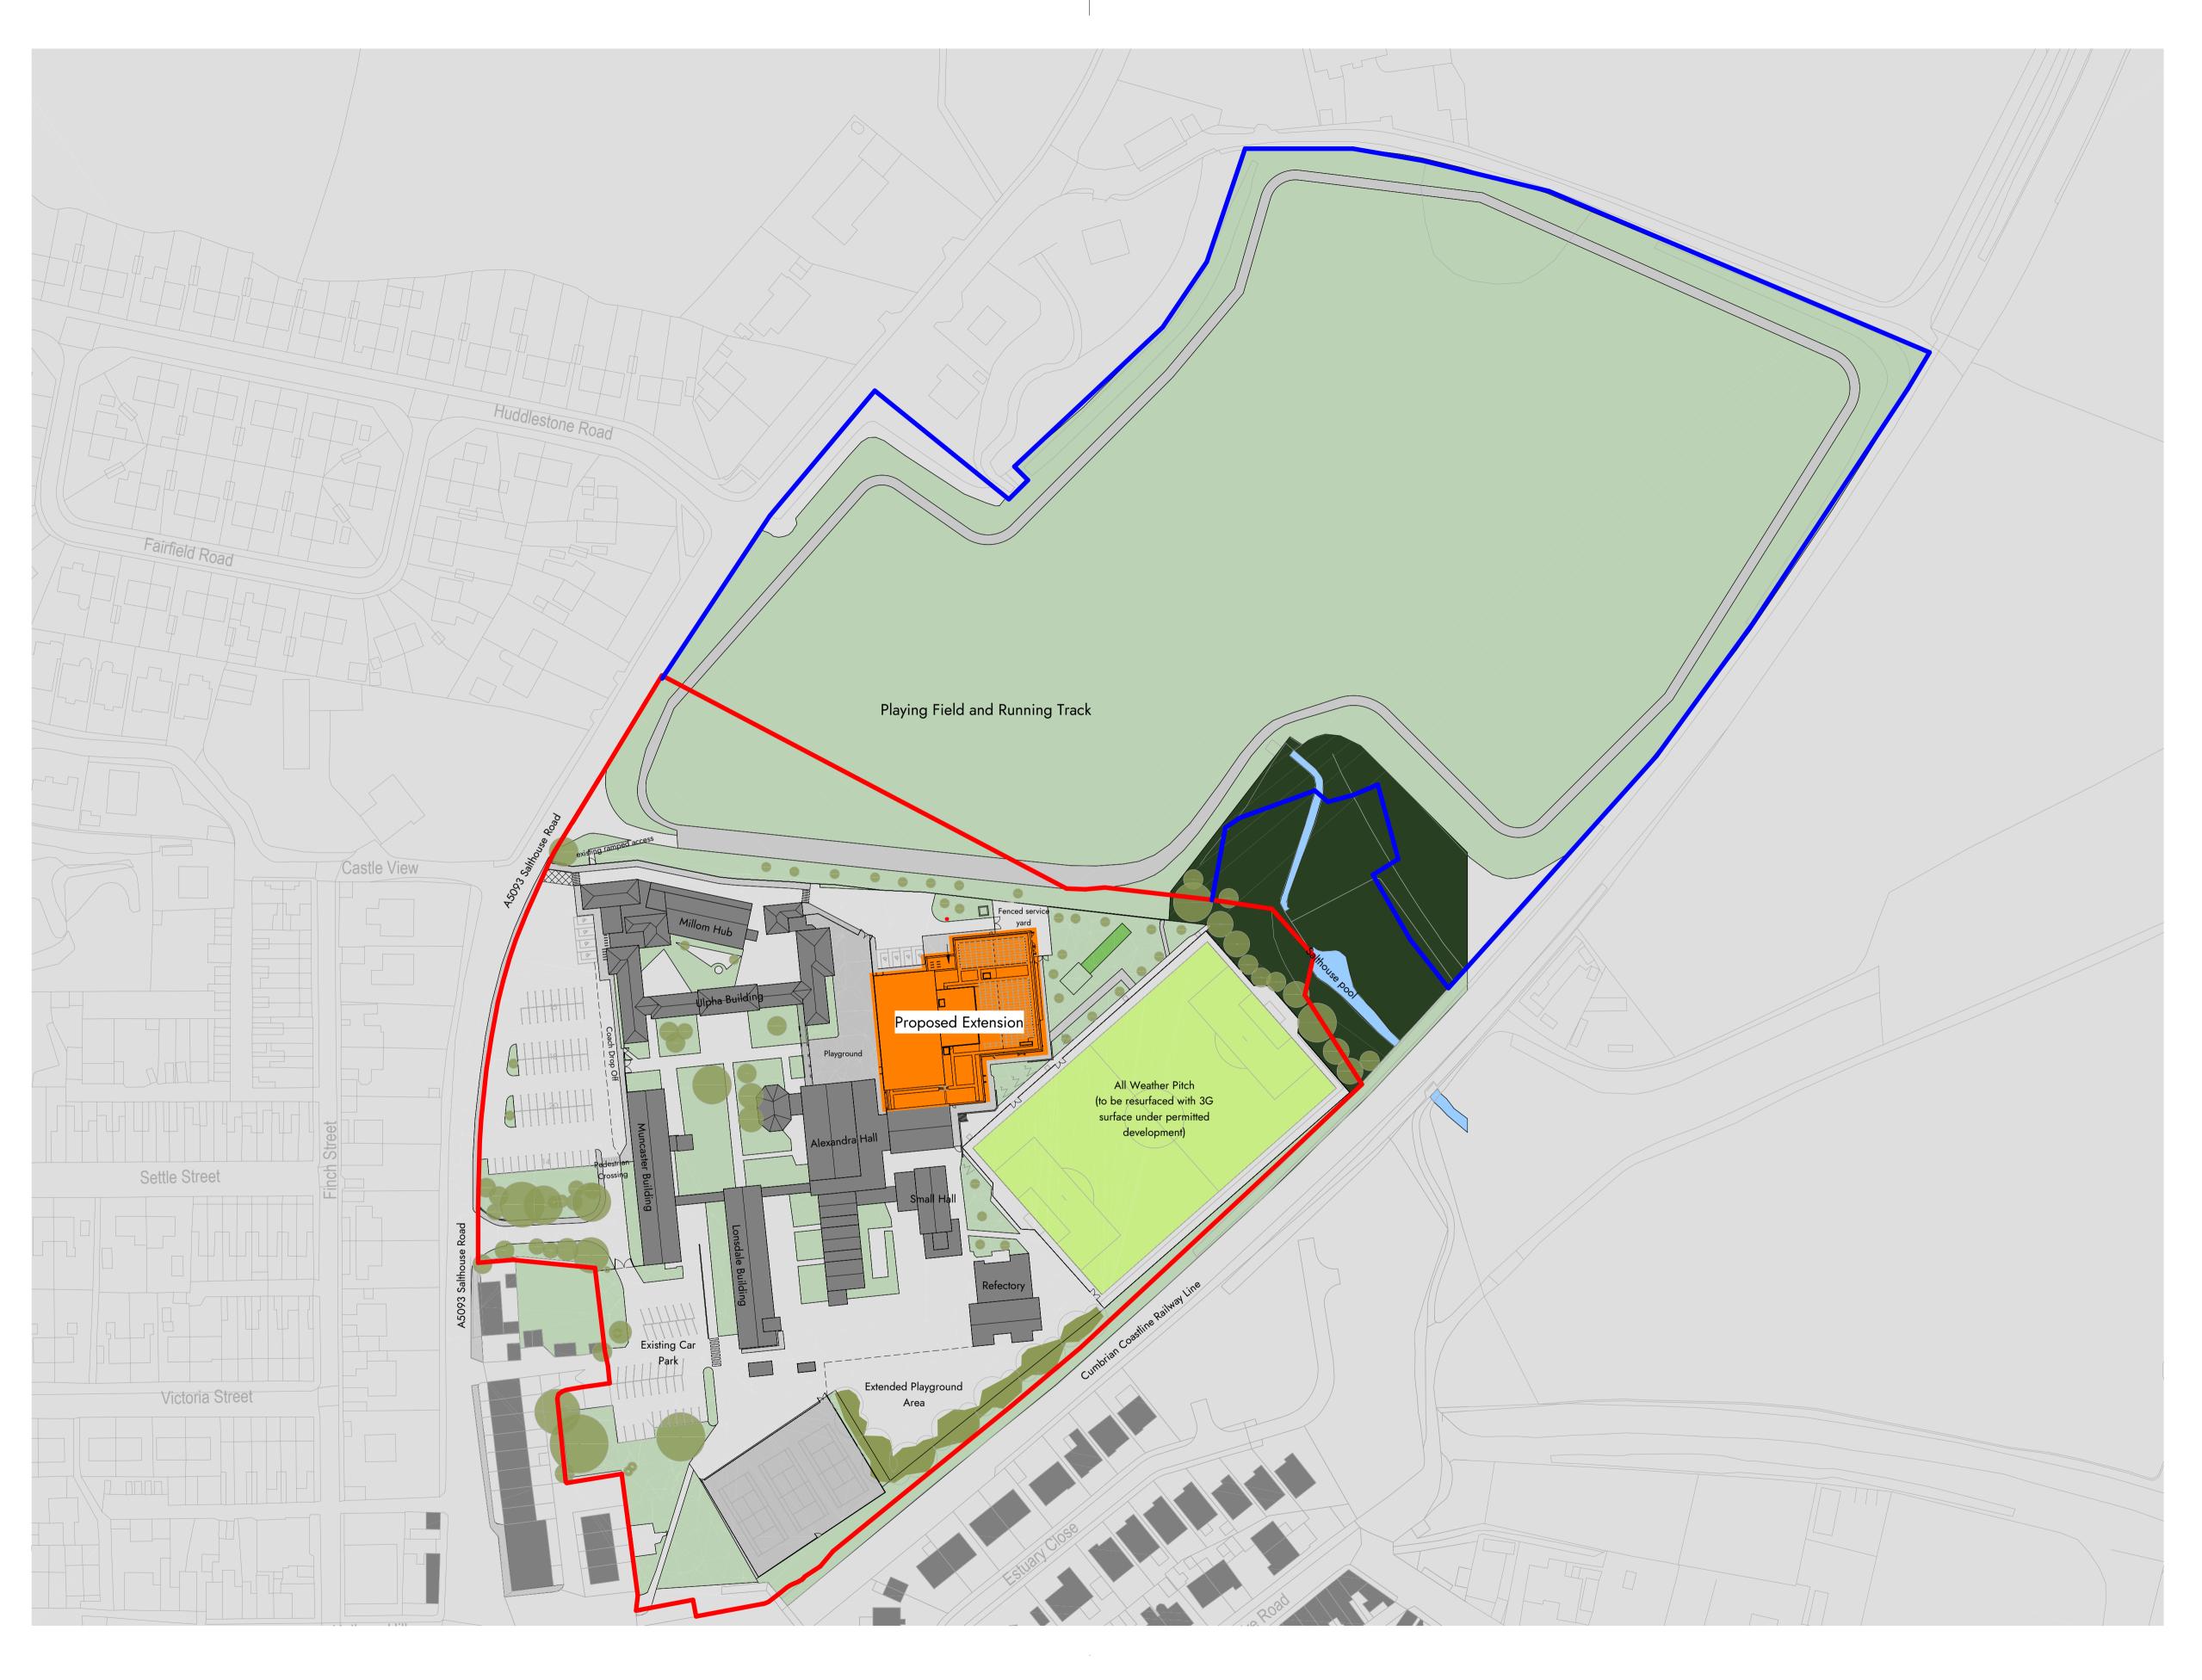

## Proposed Site Plan 1-1000

Millom Activity & Leisure Centre

0m 20m 40m 60m 80m 100m VISUAL SCALE 1:1000 @ A1 N

| This drawing is to be read in conjunction with all related drawings. Dimensions must be checked and verified on site before commencing work or producing shop drawings. The originator must be notified immediately of any discrepancy. This drawing is copyright and remains the property of Architects Plus, and may not be reproduced in any way without written consent from Architects Plus. |                                                                                              |                                                                                     |  |  |  |  |
|---------------------------------------------------------------------------------------------------------------------------------------------------------------------------------------------------------------------------------------------------------------------------------------------------------------------------------------------------------------------------------------------------|----------------------------------------------------------------------------------------------|-------------------------------------------------------------------------------------|--|--|--|--|
| Suite 3, Carlyle's Court, St Mary's Gate, Carlisle, Cumbria, CA3 8RY                                                                                                                                                                                                                                                                                                                              | ap@architectsplus.co.uk                                                                      | 01228 515144                                                                        |  |  |  |  |
| WWW.ARCHITECTSPLUS.CO.UK                                                                                                                                                                                                                                                                                                                                                                          | Registered Office<br>Suite 3, Carlyle's Court, St Mary's Gate,<br>Carlisle, Cumbria, CA3 8RY | Company Registration Architects Plus (UK) Limited Registered in England no. 4221140 |  |  |  |  |