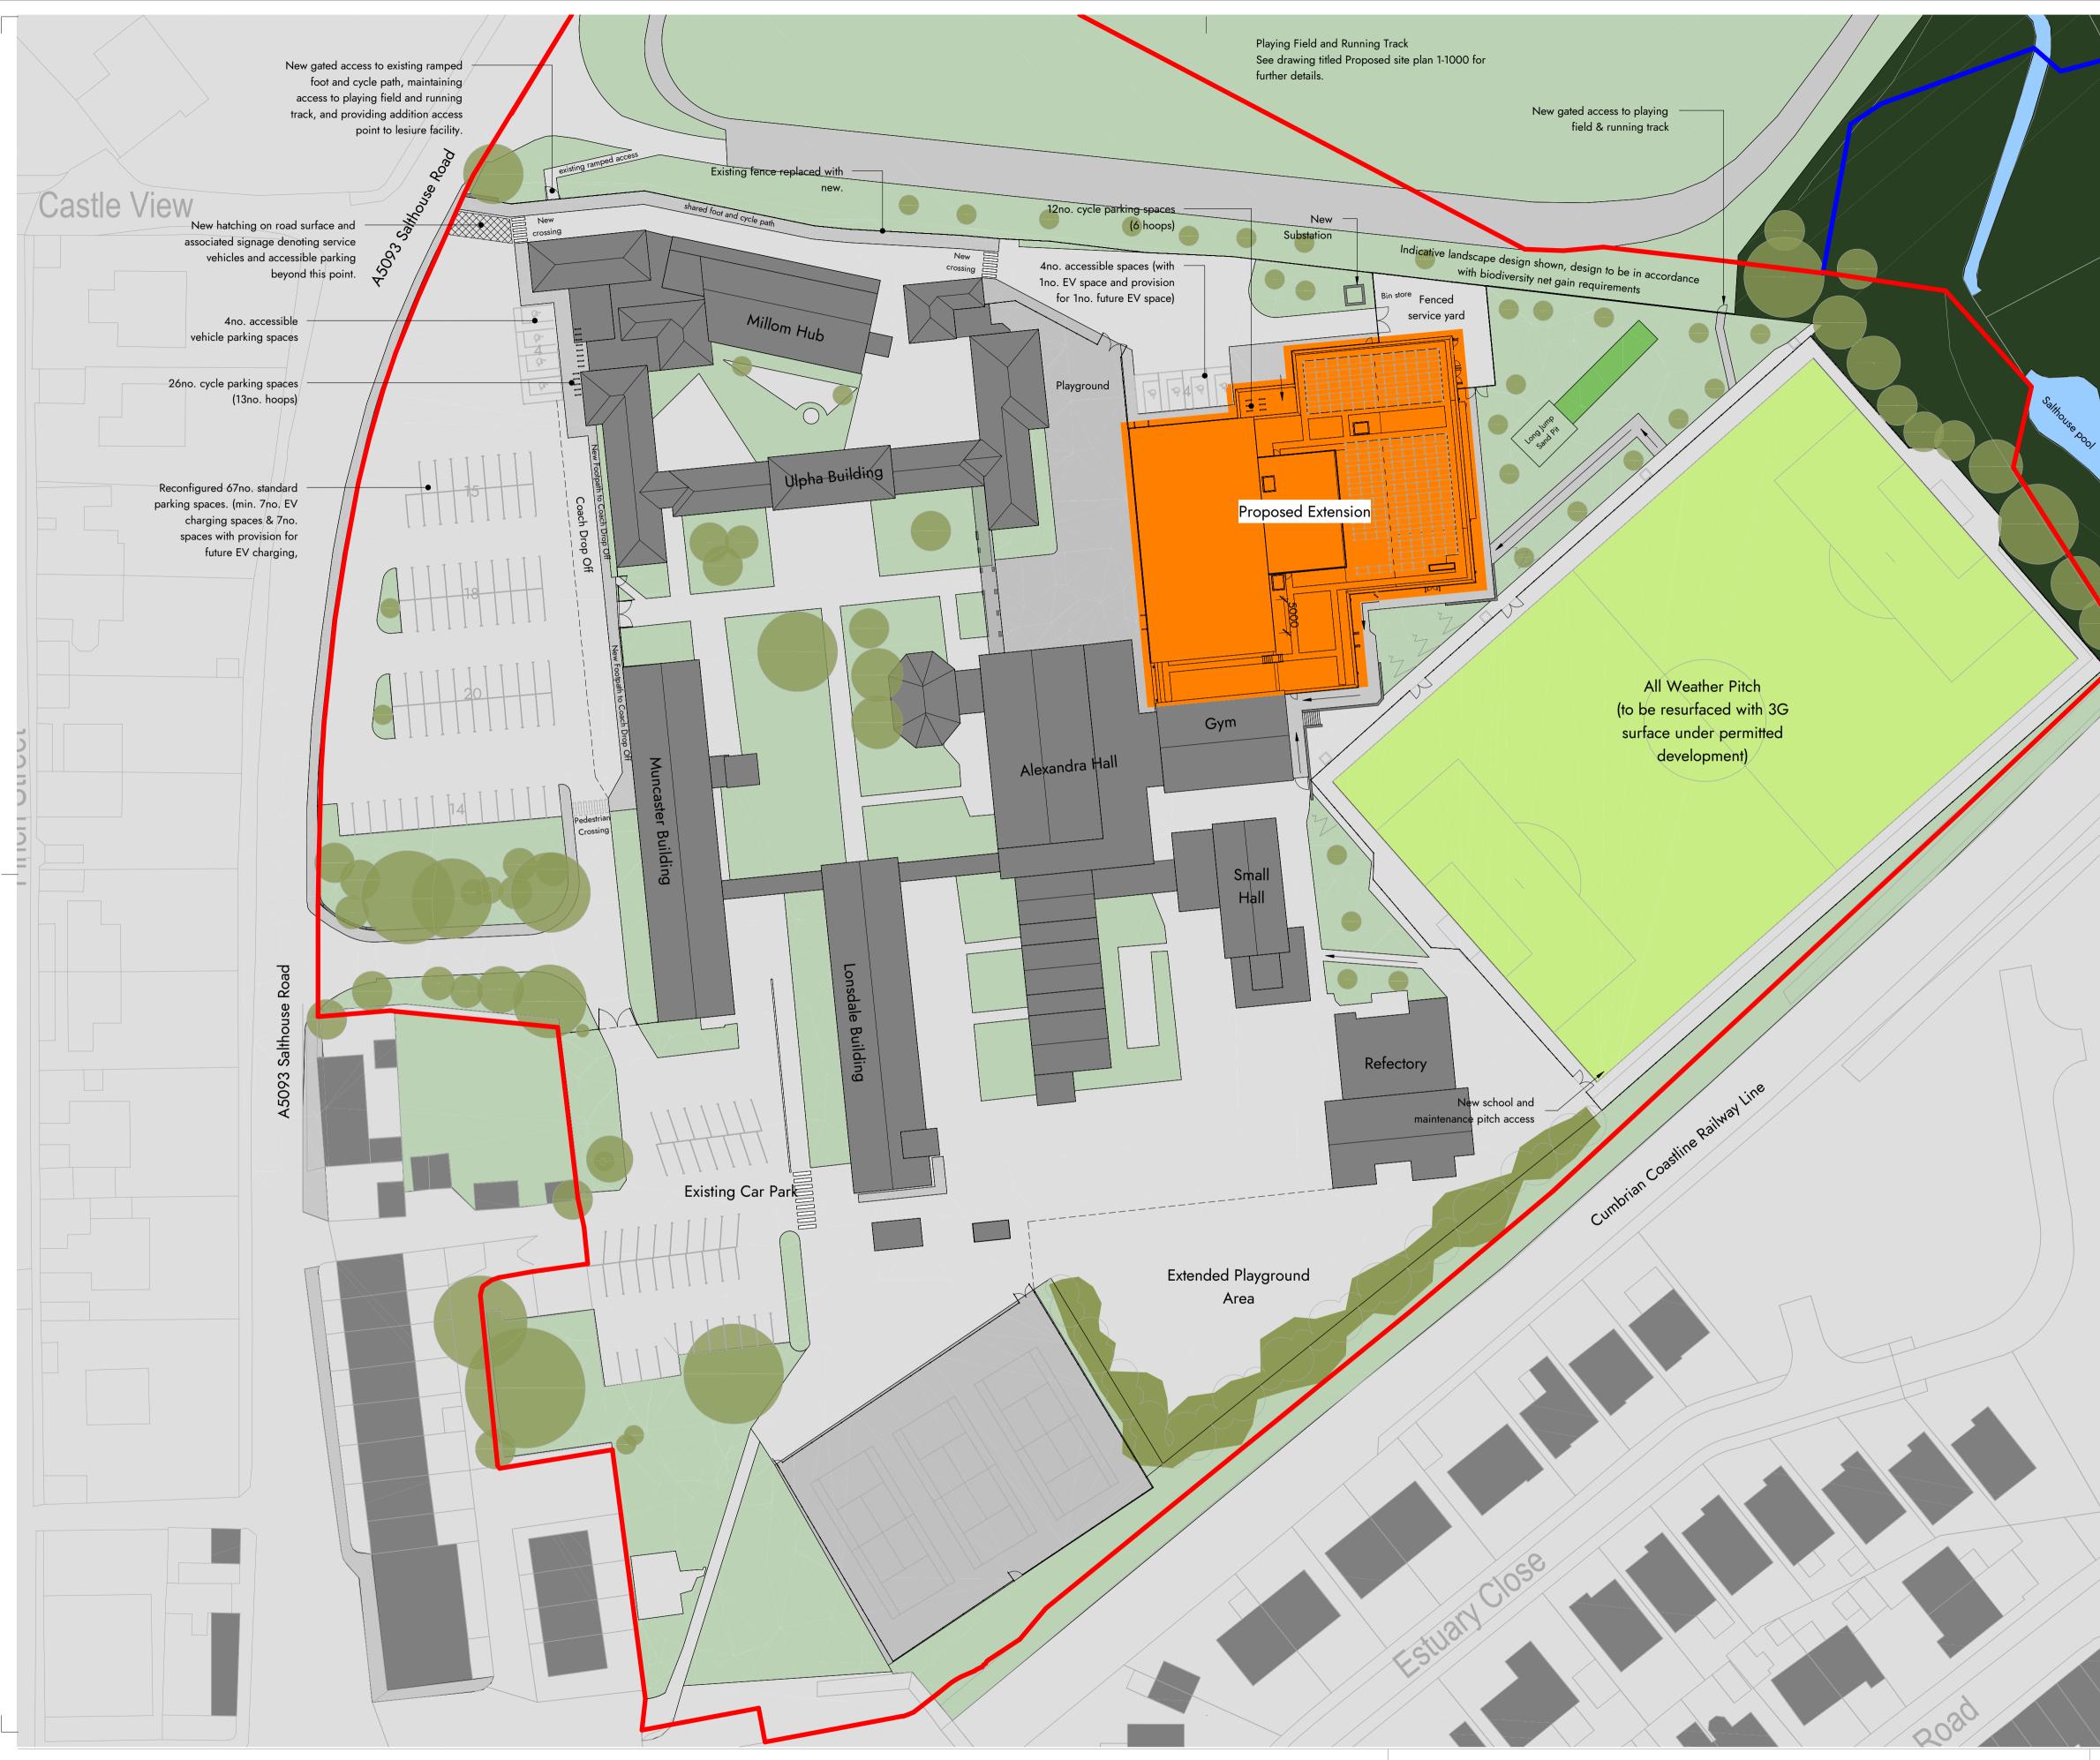

## Proposed Site Plan

Millom Activity & Leisure Centre

0m 10m 20m 30m 40m 50m

VISUAL SCALE 1:500 @ A1

This drawing is to be read in conjunction with all related drawings. Dimensions must be checked and verified on site before commencing work or producing shop drawings. The originator must be notified immediately of any discrepancy. This drawing is copyright and remains the property of Architects Plus, and may not be reproduced in any way without written consent from Architects Plus.