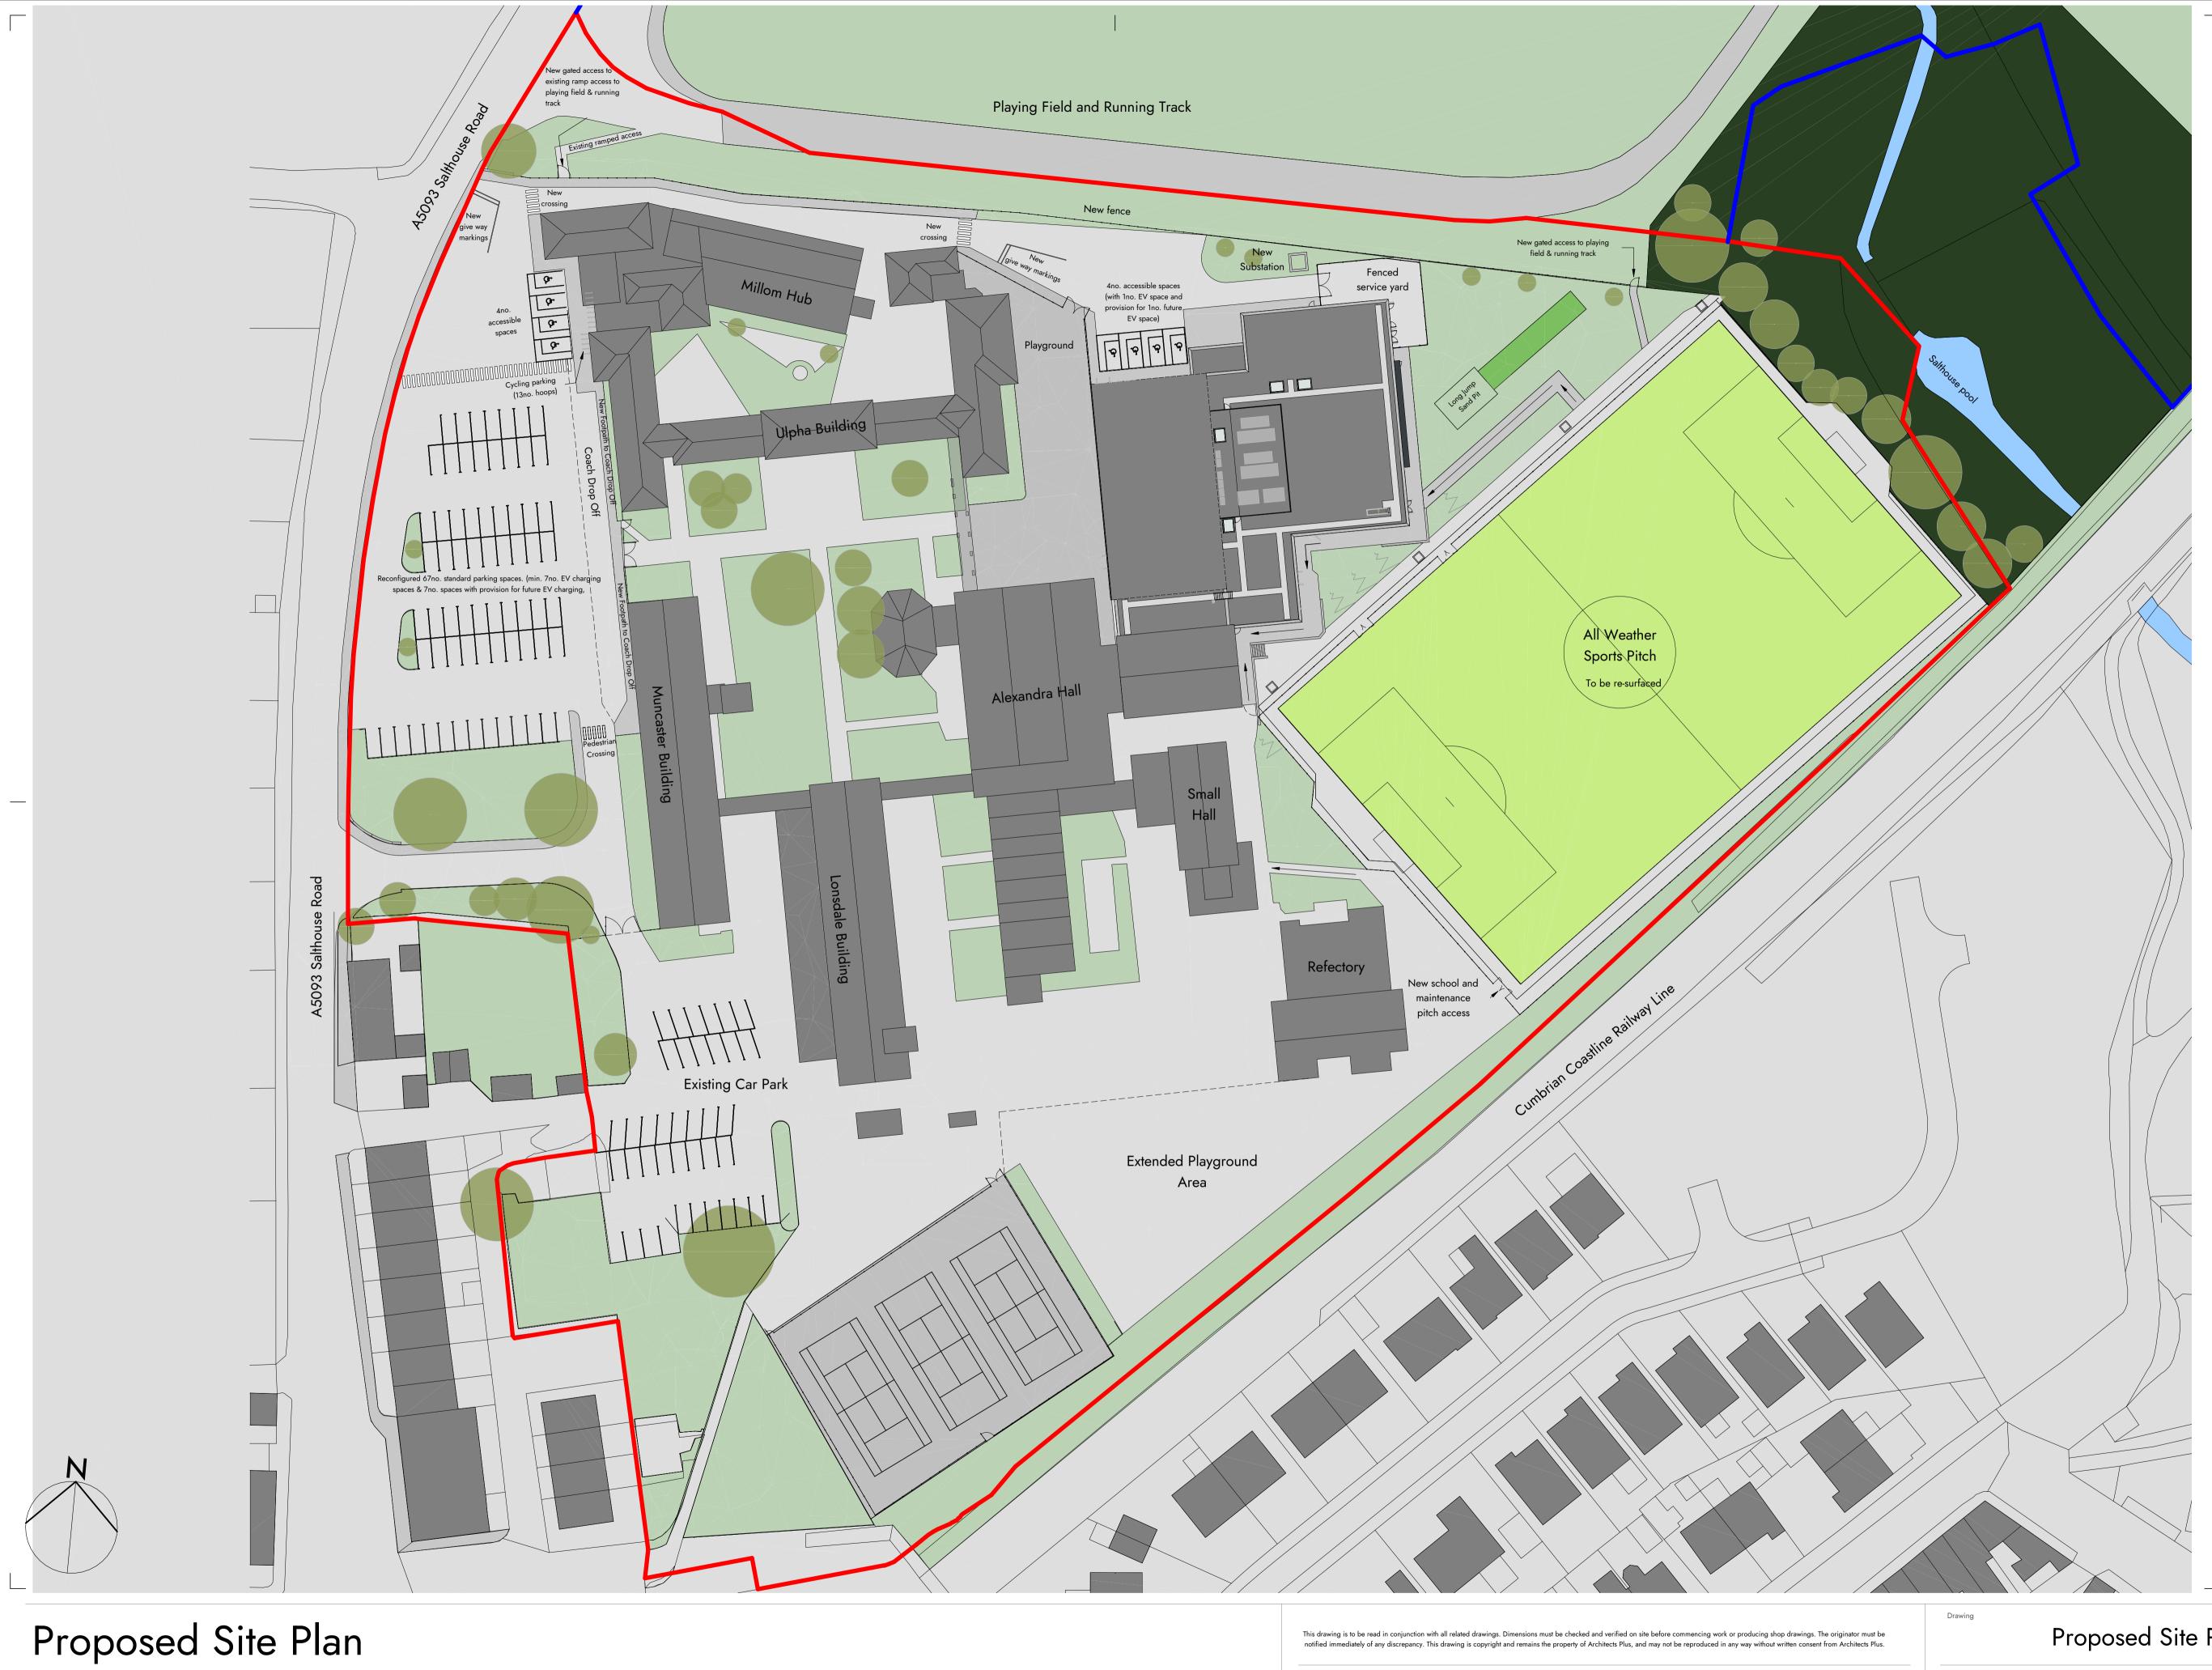

## Proposed Site Plan Millom Activity Centre

40m 50m 20m 30m

VISUAL SCALE 1:500 @ A1

Victoria Galleries, Viaduct House, Victoria Viaduct, Carlisle, Cumbria, CA3 8AN

ap@architectsplus.co.uk

01228 515144

WWW.ARCHITECTSPLUS.CO.UK

**Registered Office** Victoria Galleries, Victoria House, Victoria Viaduct, Carlisle Cumbria, CA3 8AN

**Company Registration** Architects Plus (UK) Limited Registered in England no. 4221140

Site - subject of the application Adjoining land - same owner as subject site

PO1 Planning application 14/08/202 Revision Description Drawn Approved Proposed Site Plan PL - Planning **RIBA** stage Project Client name Millom Activity Centre 3 - Developed Design Thomas Armstrong Scale @ A1 Drawing number Revision 24015 - 2001 P01 14/08/2024 IH As indicated