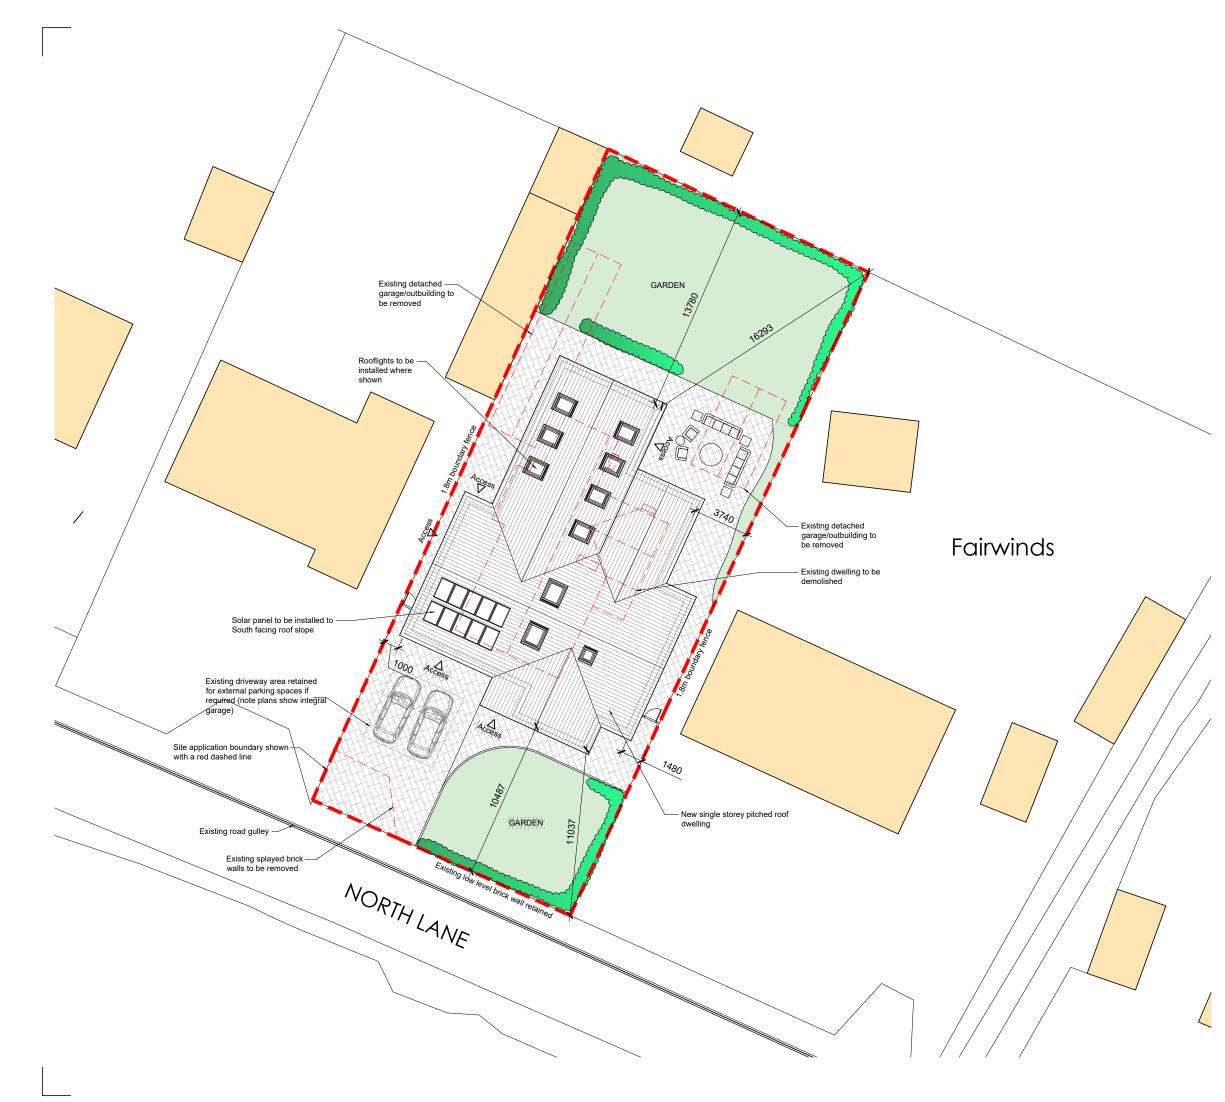

## 

| Client:<br>CHRISTINE CAIRNS<br>Project:<br>PROPOSED SITE PLAN<br>Scole:<br>1:250@A3<br>Dote:<br>SEPTEMBER 2024<br>Status:<br>PLANNING |                      | SITE APPLICATION BOUNDARY                    |
|---------------------------------------------------------------------------------------------------------------------------------------|----------------------|----------------------------------------------|
| ANY DISCREPANCIES TO BE DRAWN TO THE ATTENTION OF FOX-AD LID<br>B FOX ARCHITECTURAL DESIGN LID                                        | E                    | 'OX-AD                                       |
| Client:<br>CHRISTINE CAIRNS<br>Project:<br>PROPOSED SITE PLAN<br>Scole:<br>1:250@A3<br>Dote:<br>SEPTEMBER 2024<br>Status:<br>PLANNING | ANY DISCREPANCIE     | S TO BE DRAWN TO THE ATTENTION OF FOX-AD LTD |
| Client:<br>CHRISTINE CAIRNS<br>Project:<br>PROPOSED SITE PLAN<br>Scole:<br>1:250@A3<br>Dote:<br>SEPTEMBER 2024<br>Status:<br>PLANNING |                      |                                              |
| CHRISTINE CAIRNS                                                                                                                      | Rev. Date            | Xescription                                  |
| CHRISTINE CAIRNS                                                                                                                      |                      |                                              |
| CHRISTINE CAIRNS                                                                                                                      | =                    |                                              |
| CHRISTINE CAIRNS                                                                                                                      |                      |                                              |
| PENHAVEN - NORTH LANE - HAVERIGG The: PROPOSED SITE PLAN Scote: 1:250@A3 Dote: SEPTEMBER 2024 Status: PLANNING                        | CHRISTINE            | CAIRNS                                       |
| PROPOSED SITE PLAN<br>seder<br>1:250@A3<br>Defer<br>SEPTEMBER 2024<br>Status:<br>PLANNING                                             | Project:<br>PENHAVEN | - NORTH LANE - HAVERIGG                      |
| 1:250@A3<br>Date:<br>SEPTEMBER 2024<br>Sinta:<br>PLANNING                                                                             | Title:<br>PROPOSED   | SITE PLAN                                    |
| SEPTEMBER 2024<br>Status:<br>PLANNING                                                                                                 | scale:<br>1:250@A3   | _                                            |
| PLANNING                                                                                                                              | Date:                | 2024                                         |
|                                                                                                                                       |                      |                                              |
| Drawing Reference: Revision:<br>24-36-P-01 _                                                                                          |                      |                                              |