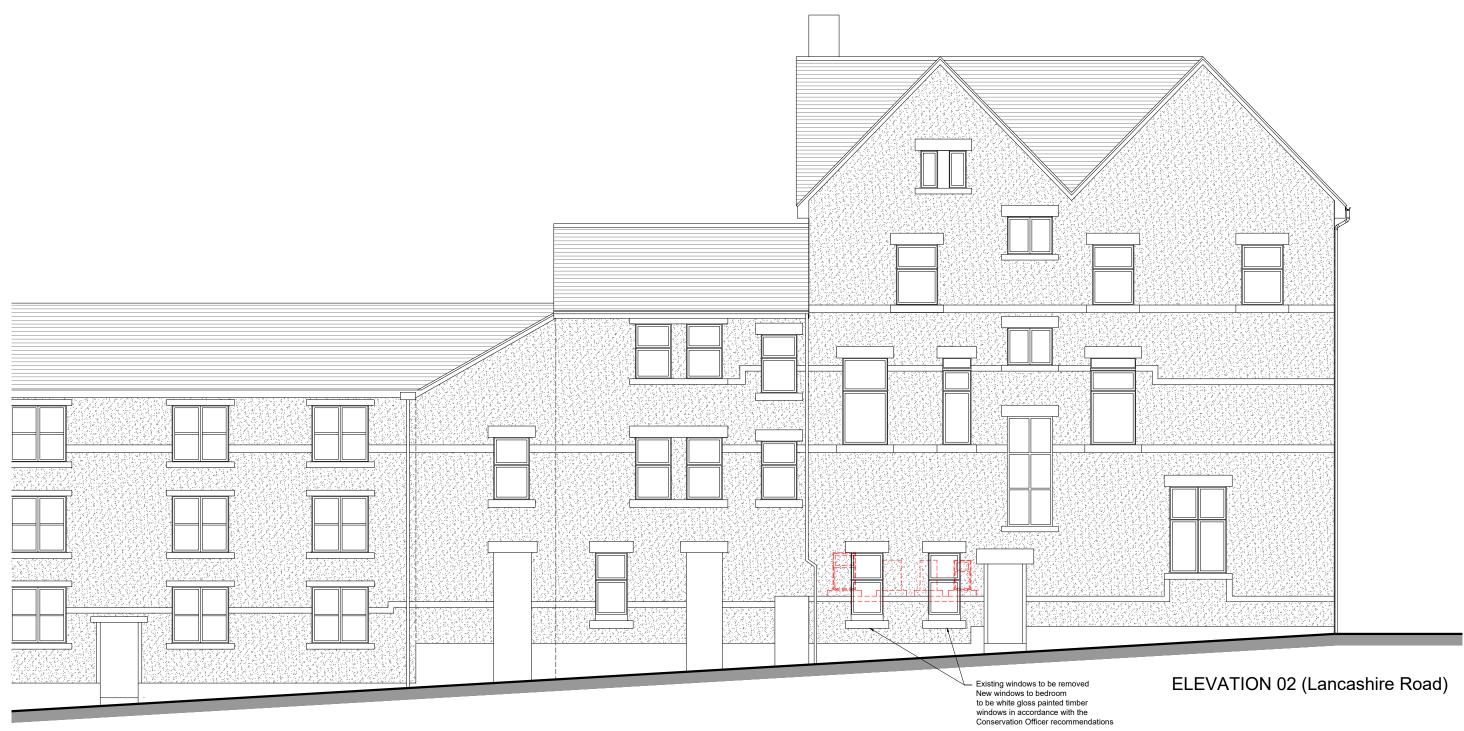

| Rev. Date | Description | Client:<br>BIAGIO DICORATO<br>Project:<br>DA VINCI RESTAURANT - MILLOM<br>Time:<br>PROPOSED ELEVATIONS 01<br>Scole:<br>1:100@A3<br>Date: Status: Revision: | NOTE: THIS DRAWING SHOULD BE PRINTED IN COLOUR | DRAWINGS MAYBE SCALED F<br>© FOX ARCHITECTURAL DESIC<br>Drawing Reference:<br>24-31-P-( |
|-----------|-------------|------------------------------------------------------------------------------------------------------------------------------------------------------------|------------------------------------------------|-----------------------------------------------------------------------------------------|
|           |             | Dote: Statu: Revision: DECEMBER 2024 PLANNING -                                                                                                            |                                                | 24-31-F                                                                                 |