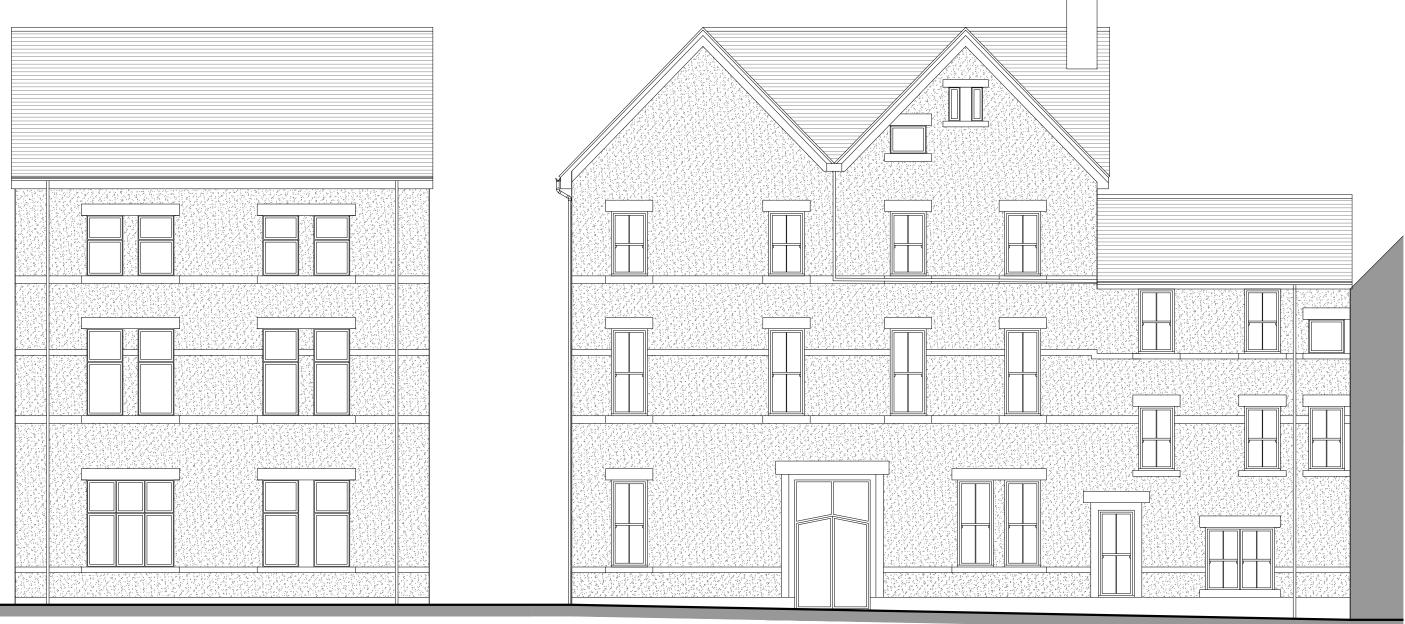

ELEVATION 01 (St Georges Road)

ELEVATION 03 (Market Square)

| Rev.  Date  Description | Client:<br>BIAGIO DICORATO<br>Project:<br>DA VINCI RESTAURANT - MILLOM<br>Time:<br>EXISTING ELEVATIONS 02 | NOTE: THIS DRAWING SHOULD BE PRINTED IN COLOUR | DRAWINGS MAYBE SCALED FOR F     |
|-------------------------|-----------------------------------------------------------------------------------------------------------|------------------------------------------------|---------------------------------|
|                         | Scale:<br>1:100@A3<br>Date: Status: Revision:<br>DECEMBER 2024 PLANNING -                                 |                                                | Drawing Reference:<br>24-31-P-0 |