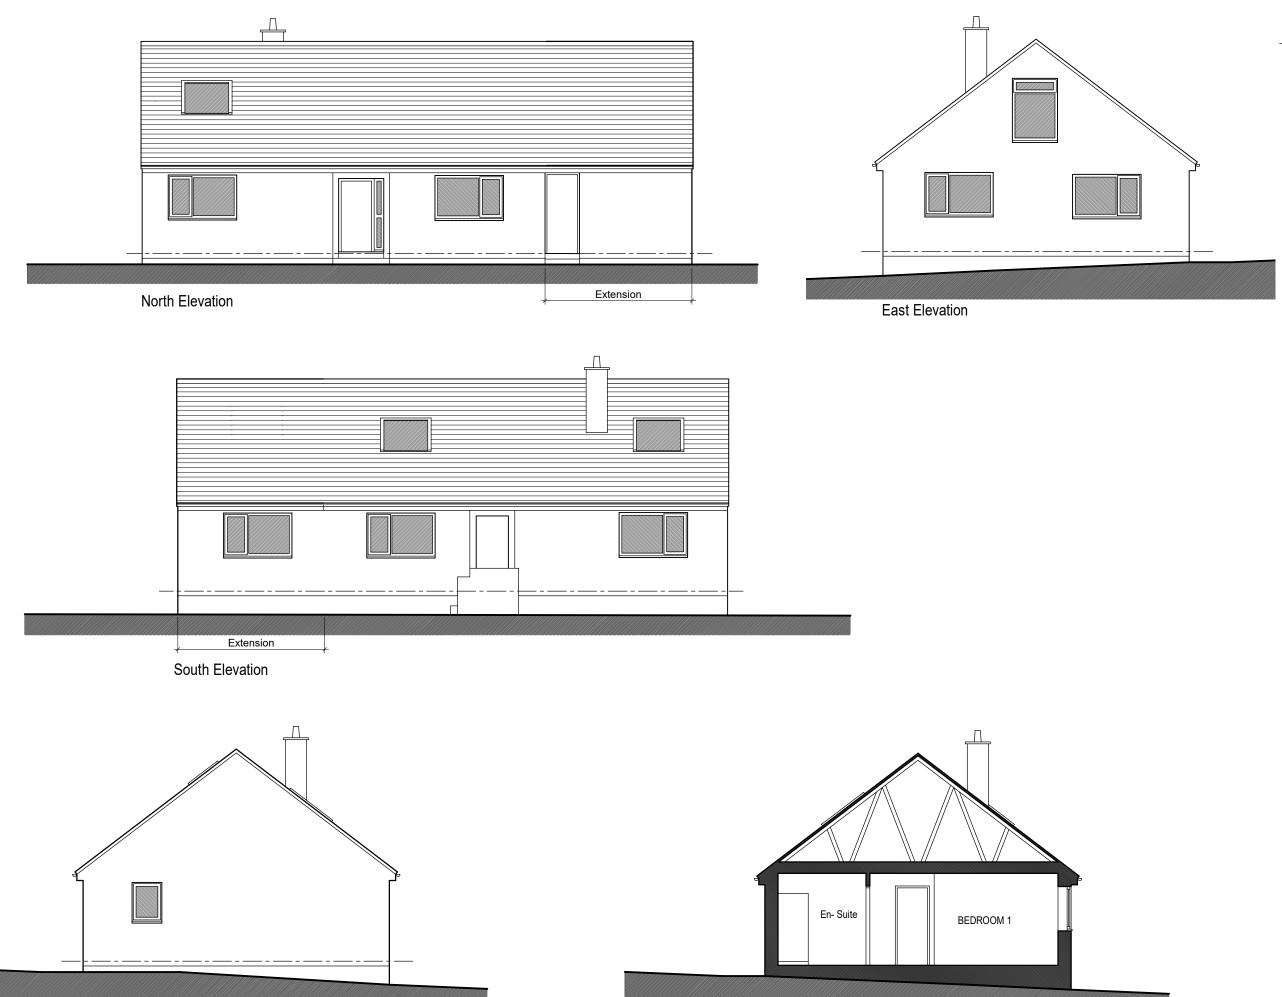

West Elevation

Section AA

## SAM FLETCHER ARCHITECT

16 Beck Road, Carlisle CA2 7QL 01228 558950 samfletcherarchitect@gmail.com www.samfletcherarchitect.co.uk <sup>Project:</sup> Proposed extension to Fell View, Ennerdale Bridge for Ms. Braithwaite. Title: Elevations and Section AA as Proposed