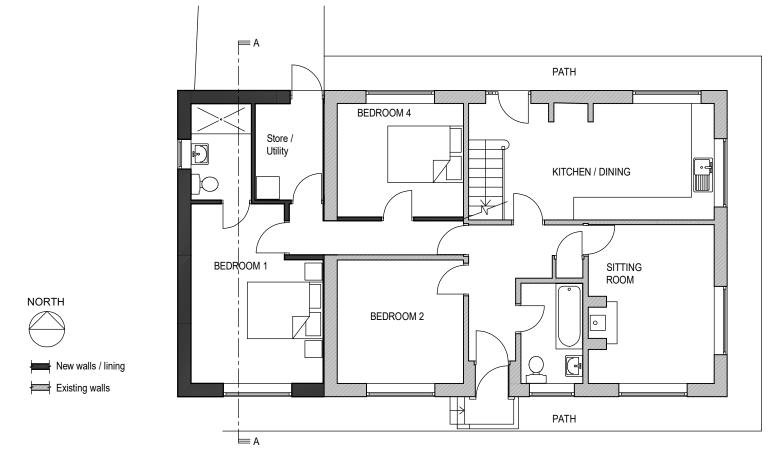

Ground Floor Plan

## SAM FLETCHER ARCHITECT

| 16 Beck Road, Carlisle CA2 7QL<br>01228 558950<br>samfletcherarchitect@gmail.com<br>www.samfletcherarchitect.co.uk |                   |                               |                                  |                     |         |
|--------------------------------------------------------------------------------------------------------------------|-------------------|-------------------------------|----------------------------------|---------------------|---------|
|                                                                                                                    |                   |                               | Project:                         |                     |         |
|                                                                                                                    |                   |                               | Proposed extension to Fell View, |                     |         |
|                                                                                                                    |                   |                               | Ennerdale B                      | ridge for Ms. Brait | hwaite. |
|                                                                                                                    |                   |                               |                                  |                     |         |
| Title:                                                                                                             |                   |                               |                                  |                     |         |
| Ground Floo                                                                                                        | r Plan and Roof F | lan as                        |                                  |                     |         |
| Proposed.                                                                                                          |                   |                               |                                  |                     |         |
| Scale:                                                                                                             | Paper size:       |                               |                                  |                     |         |
| 000.0.                                                                                                             |                   | Date:                         |                                  |                     |         |
| 1/100                                                                                                              | A3                |                               |                                  |                     |         |
| 1/100<br>Project No:                                                                                               |                   | Date:<br>10/2020<br>Revision: |                                  |                     |         |