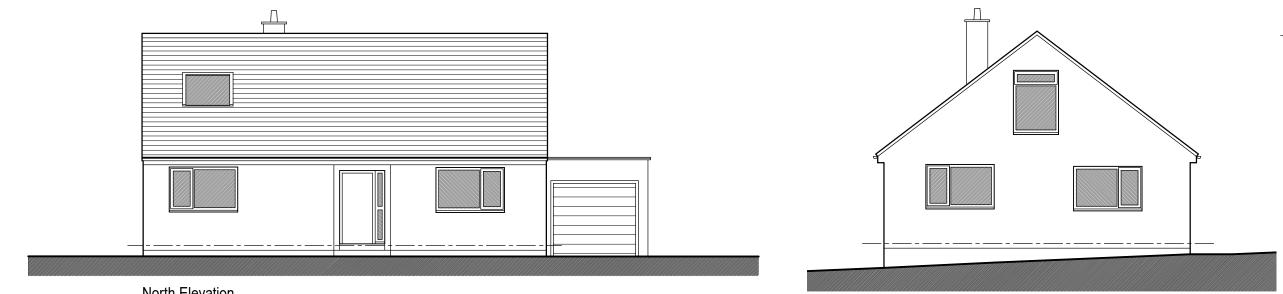

North Elevation



South Elevation



## NOTES AND AMENDMENTS

This drawing is copyright. Figured dimensions are to be followed in preference to scaled dimensions and particulars are to be taken from the actual work where possible. Any discrepancy must be reported to the architect immediately and before proceeding.

REVISIONS

-

## SAM FLETCHER ARCHITECT

16 Beck Road, Carlisle CA2 7QL 01228 558950 samfletcherarchitect@gmail.com www.samfletcherarchitect.co.uk Project: Proposed extension to Fell View, Ennerdale Bridge for Ms. Braithwaite. Title: Elevations as Existing Scale: Paper size: Date: 1/100 A3 09/2020 Revision:

| Project No: | Drawing No: |
|-------------|-------------|
| 232         | 03          |
|             |             |