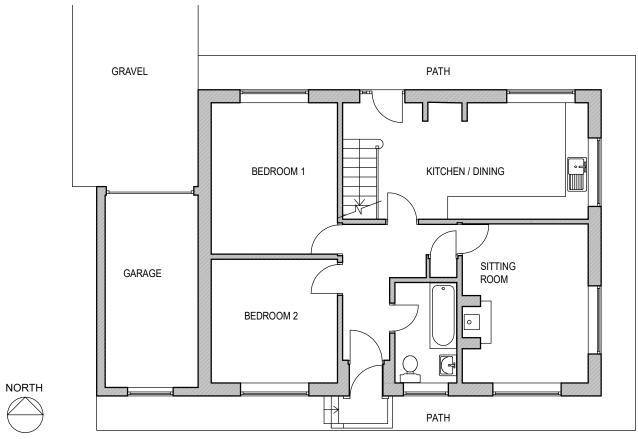

**Ground Floor Plan** 

Roof Plan

#### Droing

Proposed extension to Fell View, Ennerdale Bridge for Ms. Braithwaite.

Ground Floor and Roof Plan as Existing.

| 232         | 02          | -         |
|-------------|-------------|-----------|
| Project No: | Drawing No: | Revision: |
| 1/100       | A3          | 09/2020   |
| Scale:      | Paper size: | Date:     |