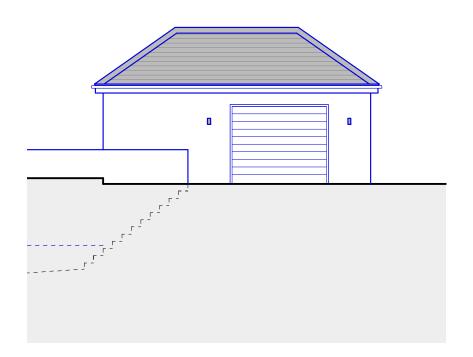

Proposed Rear Elevation Scale 1:100 @ A3

Proposed Side Elevation A Scale 1:100 @ A3

Proposed Side Elevation B Scale 1:100 @ A3

| MC Architecture + Design                                            |                                               |
|---------------------------------------------------------------------|-----------------------------------------------|
| <ul><li>Preliminary</li><li>For Approval</li></ul>                  | <ul><li>Tender</li><li>Construction</li></ul> |
| Client ><br>Mr Clarke                                               |                                               |
| Project ><br>55 Rannerdale Drive, Whitehaven,<br>Cumbria, CA28 6LA. |                                               |
| Drawing Title ><br>Proposed Garage Elevations                       |                                               |
| Scale ><br>1:50@A3                                                  | Date ><br>Nov 2024                            |
| Drawing No. ><br>2324-002-20                                        | Rev > A                                       |