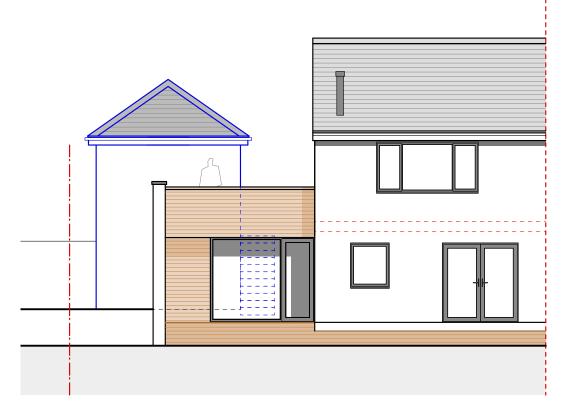

Proposed Rear Elevation Scale 1:100 @ A3

Proposed Side Elevation A Scale 1:100 @ A3

Proposed Side Elevation B Scale 1:100 @ A3

| MC Architecture + Design                                            |                                               |
|---------------------------------------------------------------------|-----------------------------------------------|
| <ul><li>Preliminary</li><li>For Approval</li></ul>                  | <ul><li>Tender</li><li>Construction</li></ul> |
| Client ><br>Mr Clarke                                               |                                               |
| Project ><br>55 Rannerdale Drive, Whitehaven,<br>Cumbria, CA28 6LA. |                                               |
| Drawing Title ><br>Proposed Garage Elevations                       |                                               |
| Scale ><br>1:50@A3                                                  | Date ><br>Nov 2024                            |
| Drawing No. ><br>2324-002-20                                        | Rev > A                                       |