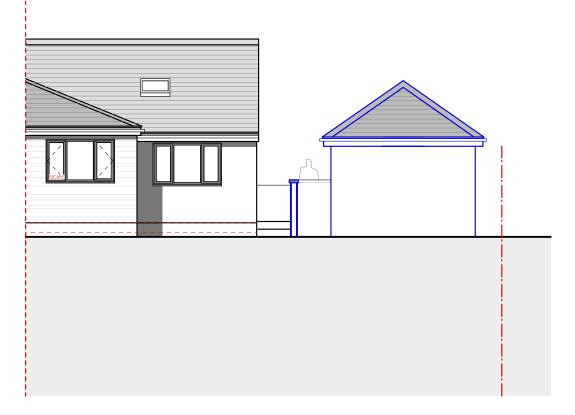

Proposed Rear Elevation Scale 1:100 @ A3

Proposed Side Elevation A Scale 1:100 @ A3

Proposed Side Elevation B Scale 1:100 @ A3

| MC Architecture + Design                                            |                                               |
|---------------------------------------------------------------------|-----------------------------------------------|
| <ul><li>Preliminary</li><li>For Approval</li></ul>                  | <ul><li>Tender</li><li>Construction</li></ul> |
| Client ><br>Mr Clarke                                               |                                               |
| Project ><br>55 Rannerdale Drive, Whitehaven,<br>Cumbria, CA28 6LA. |                                               |
| Drawing Title ><br>Proposed Garage Elevations                       |                                               |
| Scale ><br>1:50@A3                                                  | Date ><br>Nov 2024                            |
| Drawing No. ><br>2324-002-20                                        | Rev > A                                       |