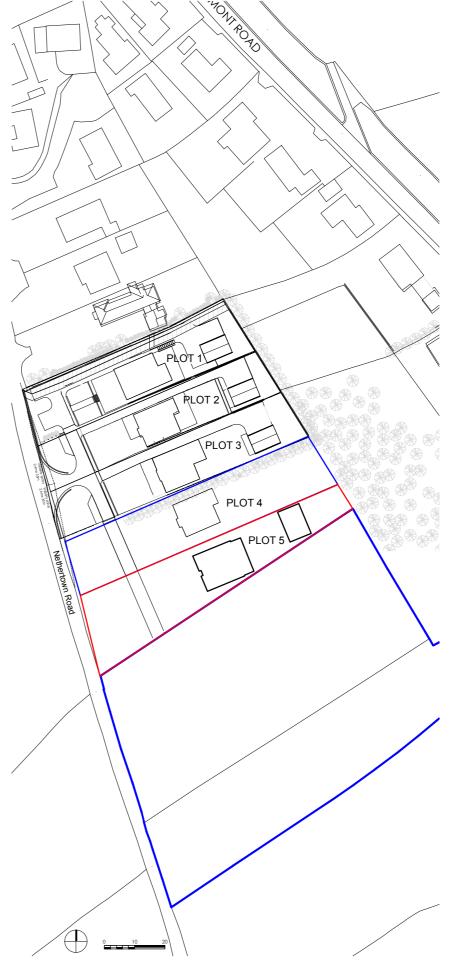

Proposed Block Plan

Proposed Site Location Plan

All information remains the property of the designer and may not be used for any purpose whatsoever, or reproduced through any medium without the written permission of the designer. No responsibility is accepted for unauthorised use. Do not scale off drawings, work from figured dimensions only and always verify on site.

| RV | DATE | COMMENTS |
|----|------|----------|
| -  | _    | -        |
| -  | _    | -        |
| -  | -    | -        |
| -  | -    | -        |

Proposed
Site Location and Block Plan

Proposed Property Plot 5, Nethertown Road St Bees for Mr G Morgan