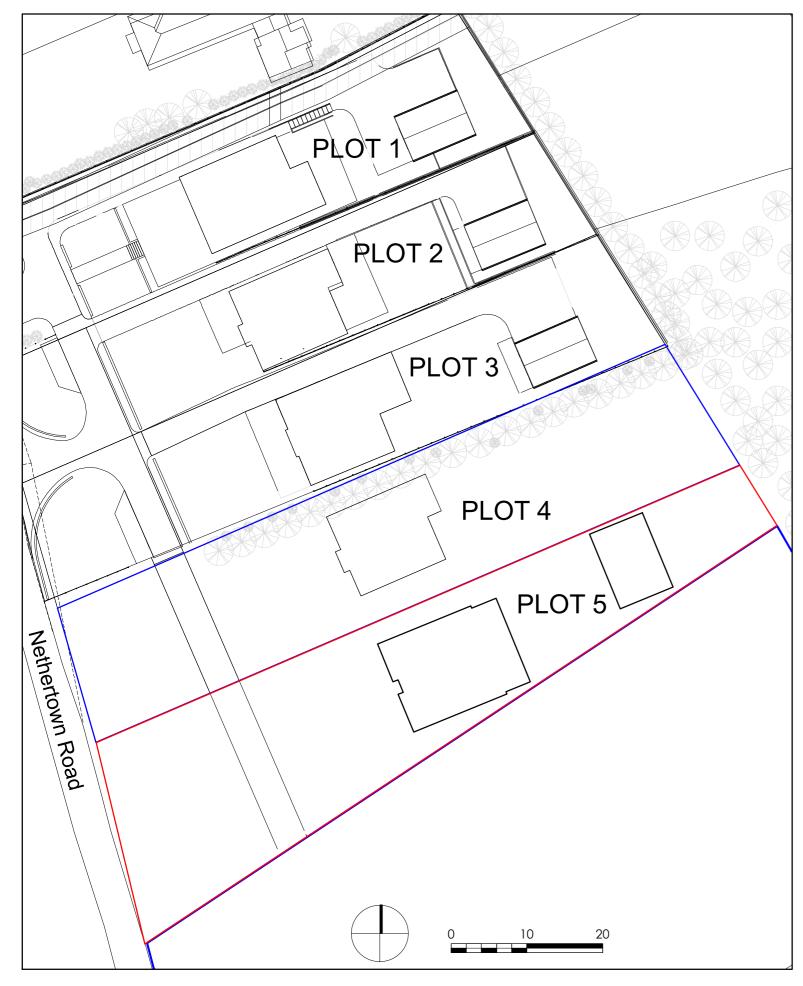

Proposed Block Plan

Proposed Site Location Plan

All information remains the property of the designer and may not be used for any purpose whatsoever, or reproduced through any medium without the written permission of the designer. No responsibility is accepted for unauthorised use. Do not scale off drawings, work from figured dimensions only and always verify on site.

| RV | DATE | COMMENTS |
|----|------|----------|
| -  | _    | -        |
| -  | _    | -        |
| -  | -    | -        |
| -  | -    | -        |

Proposed
Site Location and Block Plan

Proposed Property Plot 5, Nethertown Road St Bees for Mr G Morgan