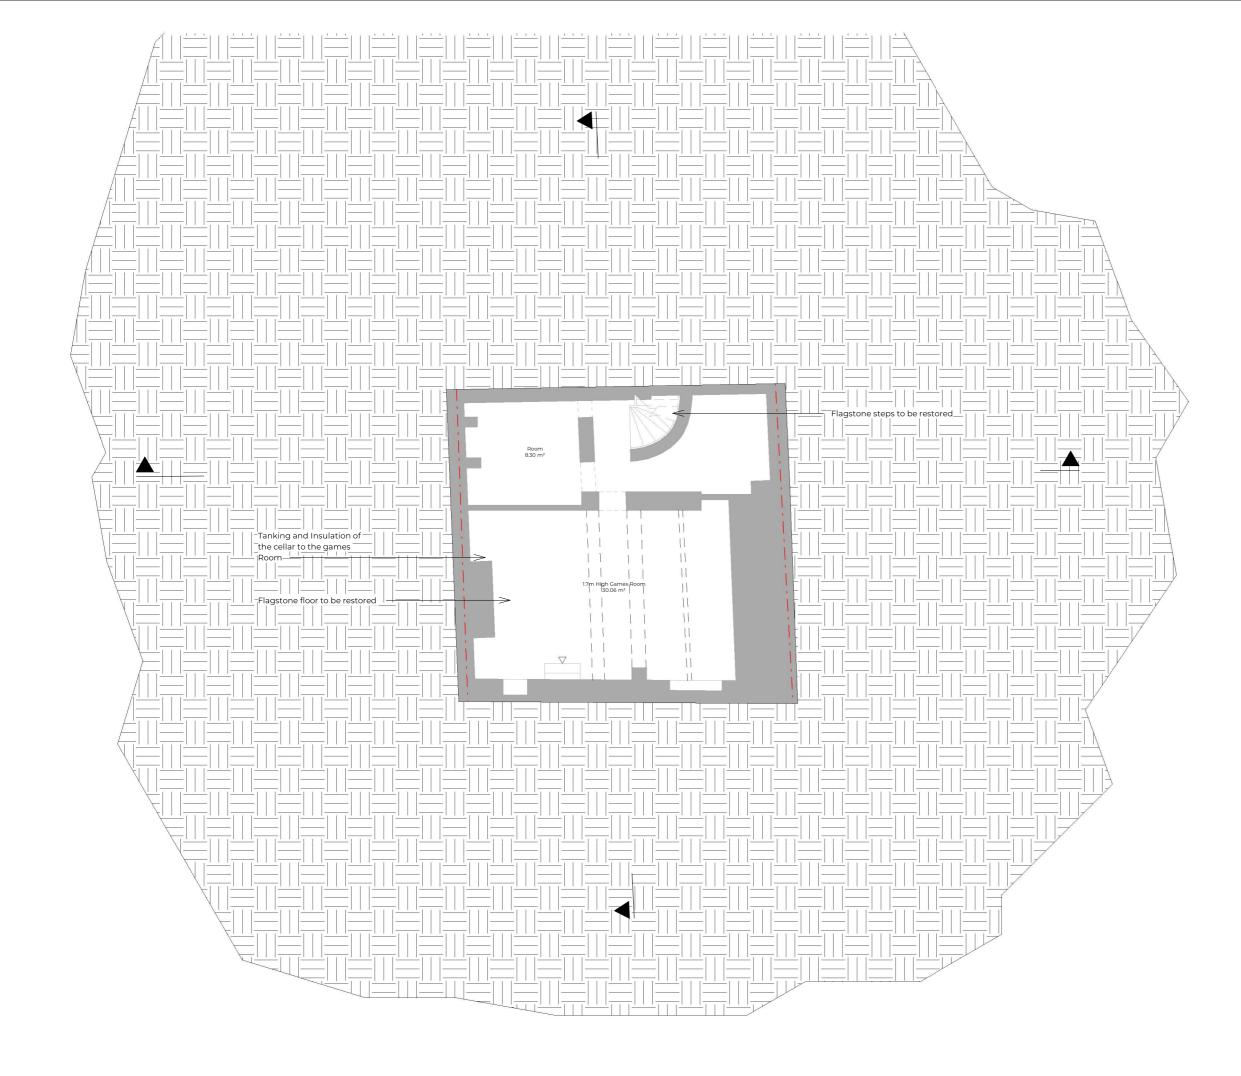

#### BASEMENT FLOOR

WALLS & FINISHES -Brick Cladding with a breathable plaster board to be added on all the walls

FLOORING

-Flagstone flooring to be retained

Rev No. Date Description Notes: Any inaccuracies or errors to be reported to the architect/surveyor immediately and prior to any work commencing. All dimensions to be verified on site. All work to comply with British Standards Code of practice. All external surfaces and materials to match existing. This drawing and all information provided within it is the copyright of UPP Consultants Ltd. and reproduction without prior consent is shridy forbidden. Dwg No Drawn 018IR-A-03-101 RG Drawing Checked Proposed Basement Floor Plan EA Scale Issue Date 1:100 @ A3 27.04.2023 5m  $\mathbf{\hat{l}}$ Project Address Huntley Guest House, 18 Irish St, Whitehaven CA28 7BU Status Client Anteros Partners - James Gerrard For Planning www.upp-planning.co.uk info@upp-planning.co.uk 0208 202 9996 Atrium, Stables Market, Chalk Farm Road, London, NW1 8AH