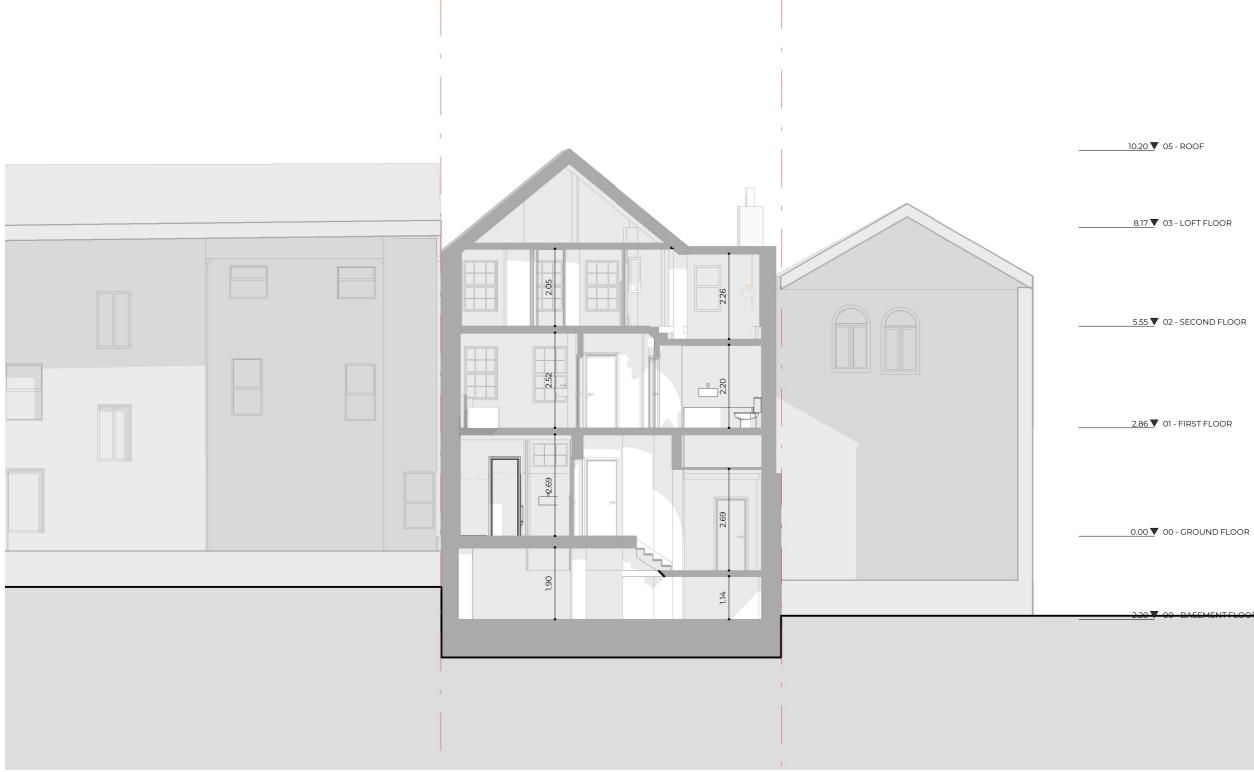

For Planning

EA

Project Address Huntley Guest House, 18 Irish St, Whitehaven CA28 7BU

5m 0 1

Date

Description

Drawn

Checked

Issue Date

27.04.2023

RG

EA

Scale 1:100 @ A3

Proposed Section B-B'

Drawing

018IR-A-05-102

Any inaccuracies or errors to be reported to the architect/surveyor immediately and prior to any work commencing. All dimensions to be verified on site. All work to comply with British Standards Code of practice. All external surfaces and materials to match existing. This drawing and all information provided within it is the cosyright of UPP Consultants Ltd. and reproduction without prior consent is stricly forbidden. Dwg No