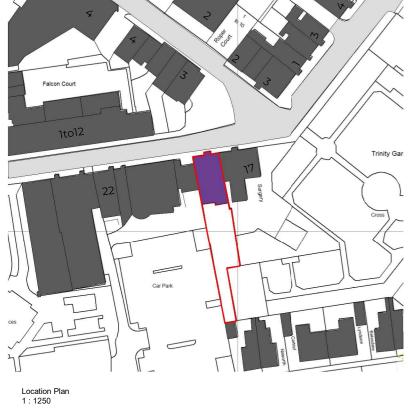

0 10 20 30 40 50 L Г

Proposed site plan 1 : 500

0

5

10

Schedule of Areas

Total Site Area 371.69 s.q.m.

Existing Residential 323.92 s.q.m.

Residential area lost by change of use or demolition 0.00 s.q.m.

Proposed Residentia 0.00 s.q.m.

Net additional area 0.00 s.q.m.

Existing Non-Residential 0.00 s.q.m.

Non Residential area lost by change of use or demolition 0.00 s.q.m.

Proposed Non-Residential 0.00 s.q.m.

www.upp-planning.co.uk info@upp-planning.co.uk 0208 202 9996 Atrium, Stables Market, Chalk Farm Road, London, NW1 8AH

EXISTING BLOCK PLAN

PROPOSED BLOCK PLAN 1