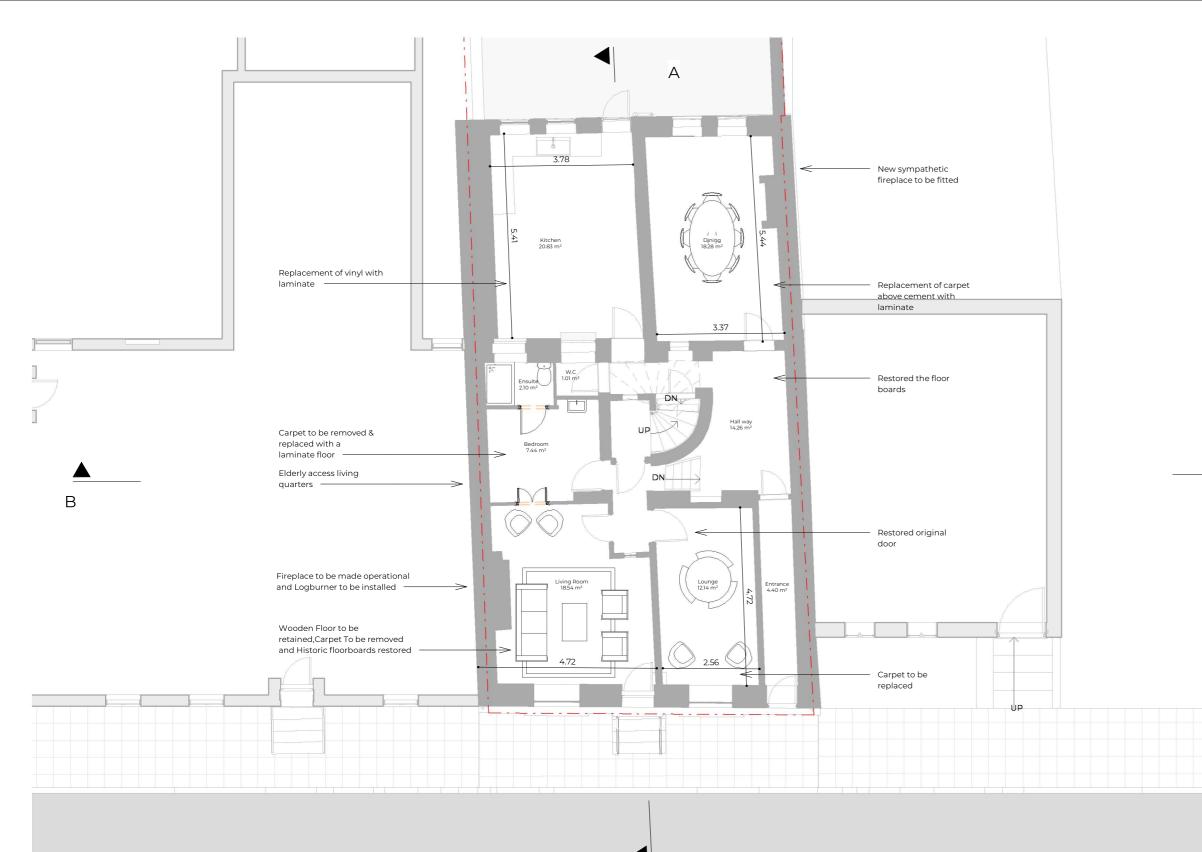

### **GROUND FLOOR**

WALLS & FINISHES -All rooms to be re-painted

-Existing fire places to be replaced with more historically accurate fire places

-Skirting to match the rest of the room

В

Date

Description

Notes:

## FIRST FLOOR

FLOORING -Removing all modern flooring

-Repair Original Floorboards in all the rooms

-Retain Original Floorboards and install appropriate Floor Finish

-Skirting to match the rest of the room