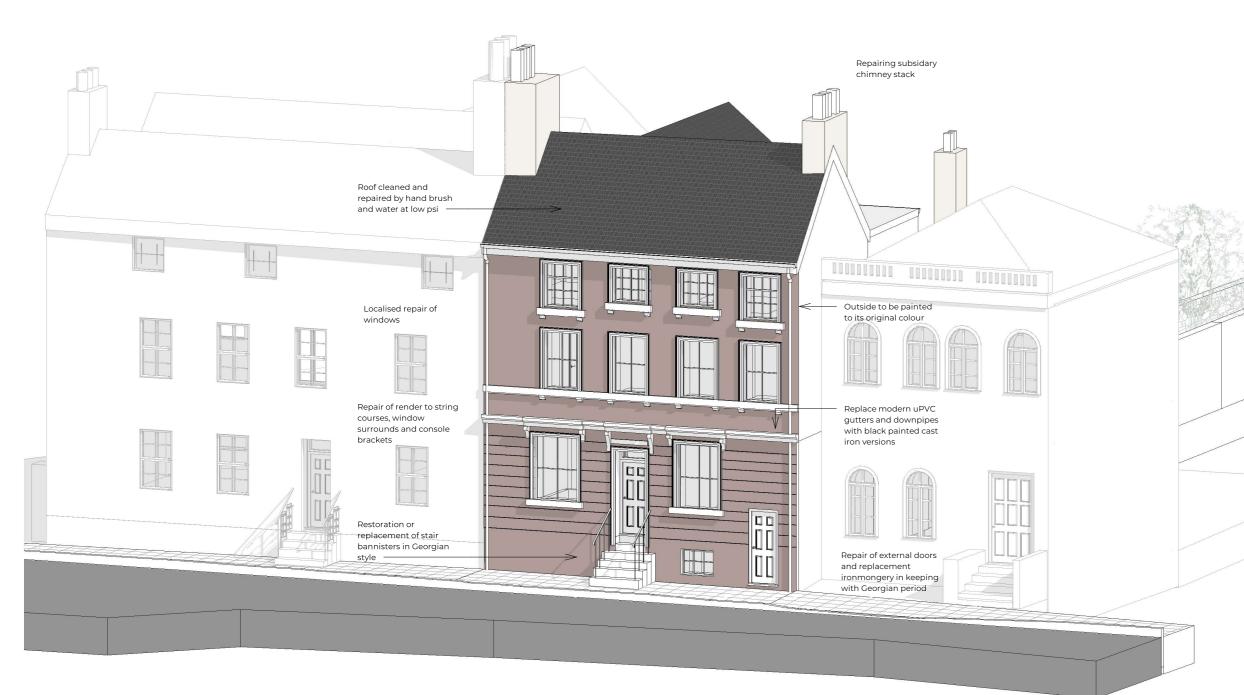

## NOTE

- Clean the roof with hand brush and water with low PSI

- Localised reapir of stucco work
  Restoration and repair of sash windows
  Down pipes and gutters to be replaced with cast iron

Rev No.

Notes:

- Clean the roof with hand brush and water with low PSI

- Localised reapir of stucco work
- Restoration and repair of sash windows

- Down pipes and gutters to be replaced with cast iron

|                | Rev No.                                                                                                                                                              | Date                                                                                            | Description                                                                            |
|----------------|----------------------------------------------------------------------------------------------------------------------------------------------------------------------|-------------------------------------------------------------------------------------------------|----------------------------------------------------------------------------------------|
|                | Notes:                                                                                                                                                               |                                                                                                 |                                                                                        |
| SECOND FLOOR   | Any inaccuracies or errors to bi<br>prior to any work commencing<br>comply with British Standards<br>match existing, This drawing a<br>UPP Consultants Ltd. and repr | 9. All dimensions to be verifie<br>Code of practice. All externa<br>nd all information provided | d on site. All work to<br>I surfaces and materials to<br>within it is the copyright of |
|                | Dwg No                                                                                                                                                               |                                                                                                 | Drawn                                                                                  |
|                | 018IR-A-06-101                                                                                                                                                       |                                                                                                 | RG                                                                                     |
|                | Drawing                                                                                                                                                              |                                                                                                 | Checked                                                                                |
|                | Proposed Elevation                                                                                                                                                   |                                                                                                 | EA                                                                                     |
| FIRST FLOOR    | Scale                                                                                                                                                                |                                                                                                 | Issue Date                                                                             |
|                | 1:100 @ A3                                                                                                                                                           |                                                                                                 | 27.04.2023                                                                             |
|                | 0                                                                                                                                                                    | ſ                                                                                               | 5m<br>                                                                                 |
| GROUND FLOOR   | Project Address<br>Huntley Guest House, 1                                                                                                                            | 18 Irish St, Whitehave                                                                          | en CA28 7BU                                                                            |
|                | Client                                                                                                                                                               |                                                                                                 | Status                                                                                 |
|                | Anteros Partners - Jam                                                                                                                                               | es Gerrard                                                                                      | For Planning                                                                           |
|                |                                                                                                                                                                      |                                                                                                 |                                                                                        |
| BASEMENT FLOOR |                                                                                                                                                                      |                                                                                                 |                                                                                        |
|                | www.upp-planning.co.u<br>info@upp-planning.co.u<br>0208 202 9996<br>Atrium, Stables Market,                                                                          |                                                                                                 | pp                                                                                     |
|                | Chalk Farm Road, Lond<br>NW1 8AH                                                                                                                                     | lon,                                                                                            |                                                                                        |