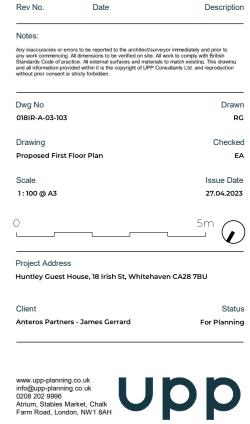

# SECOND FLOOR

FLOORING -Carpets to be replaced in all the rooms

-Skirting to match the rest of the room

В

Rev No.

Date

Description

Notes:

В

-Cornices and original features to be retained

-Existing doors to be reused