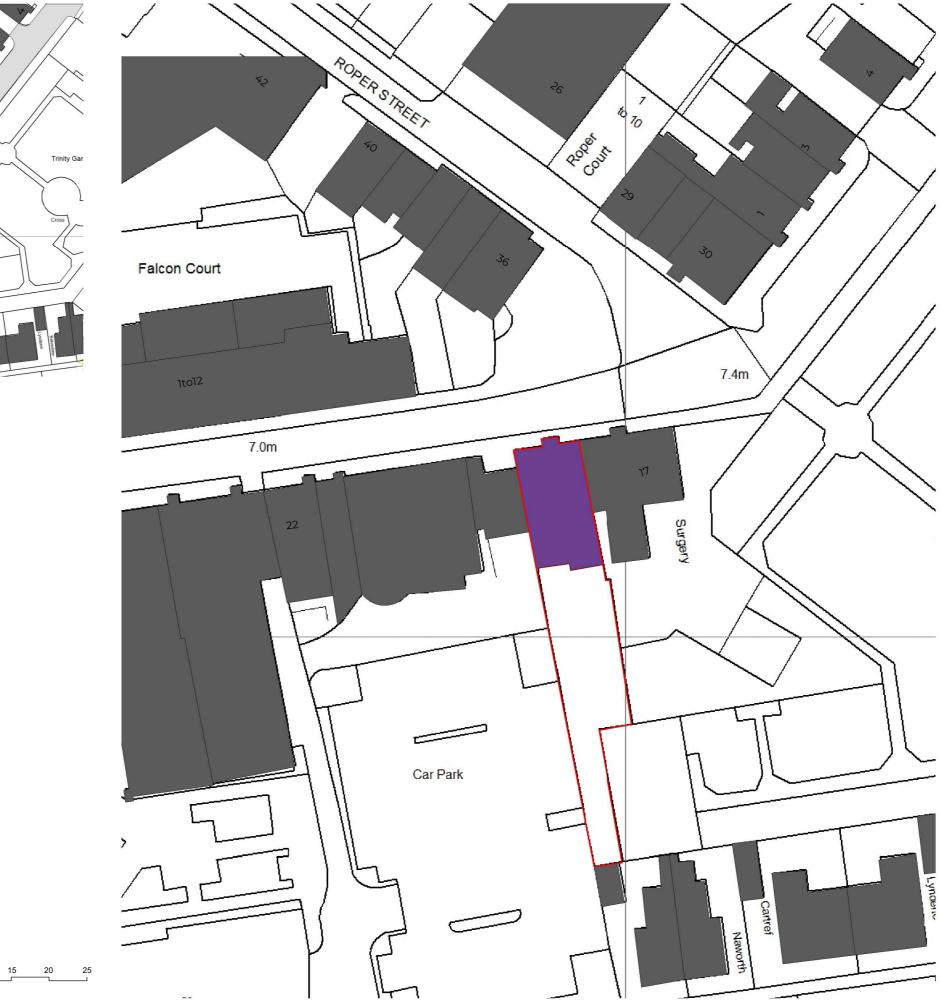

0 10 20 30 40 50 L Г

Proposed site plan 1 : 500

0

5

10

Schedule of Areas

Total Site Area 371.69 s.q.m.

Existing Residential 323.92 s.q.m.

Residential area lost by change of use or demolition 0.00 s.q.m.

Proposed Residentia 0.00 s.q.m.

Net additional area 0.00 s.q.m.

Existing Non-Residential 0.00 s.q.m.

Non Residential area lost by change of use or demolition 0.00 s.q.m.

Proposed Non-Residential 0.00 s.q.m.

www.upp-planning.co.uk info@upp-planning.co.uk 0208 202 9996 Atrium, Stables Market, Chalk Farm Road, London, NW1 8AH

EXISTING BLOCK PLAN

PROPOSED BLOCK PLAN 1