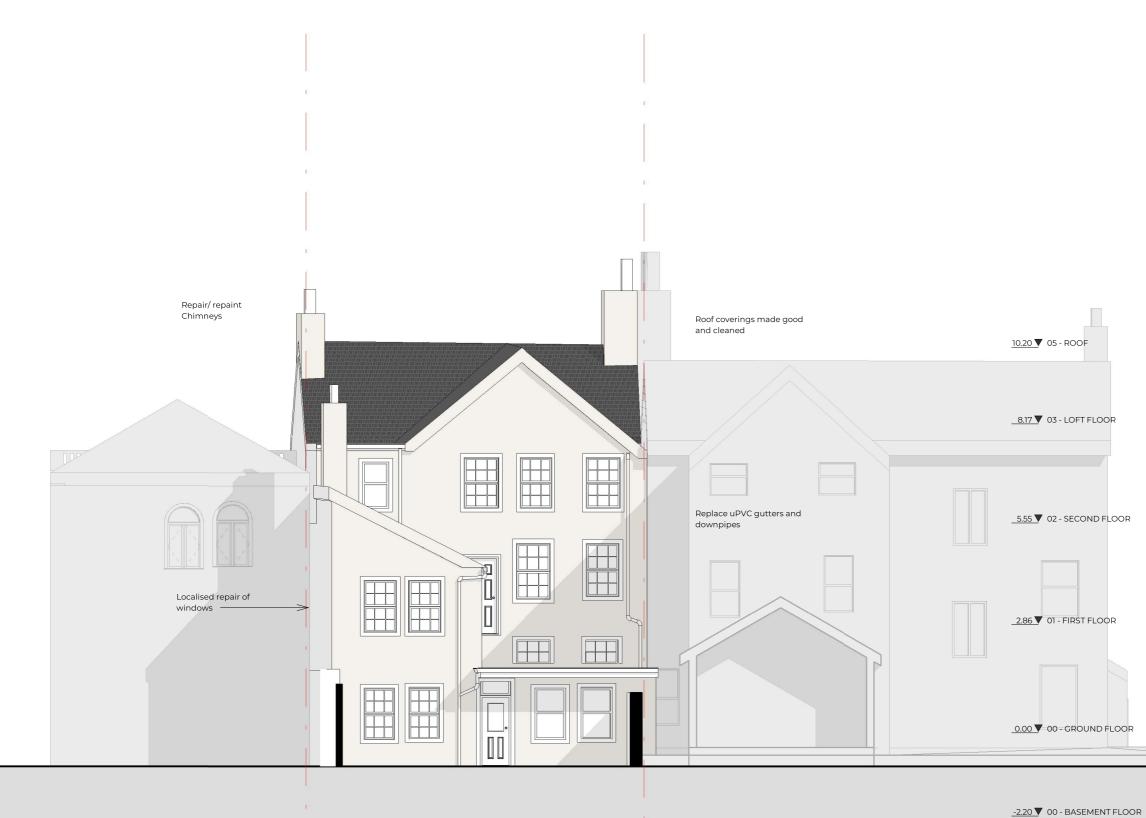

## NOTE

- Clean the roof with hand brush and water with low PSI

- Localised reapir of stucco work
  Restoration and repair of sash windows
  Down pipes and gutters to be replaced with cast iron

Rev No.

Notes:

- Clean the roof with hand brush and water with low PSI

- Localised reapir of stucco work
- Restoration and repair of sash windows

- Down pipes and gutters to be replaced with cast iron

|                | Rev No.                                                                                                                                                              | Date                                                                                            | Description                                                                            |
|----------------|----------------------------------------------------------------------------------------------------------------------------------------------------------------------|-------------------------------------------------------------------------------------------------|----------------------------------------------------------------------------------------|
|                | Notes:                                                                                                                                                               |                                                                                                 |                                                                                        |
| SECOND FLOOR   | Any inaccuracies or errors to bi<br>prior to any work commencing<br>comply with British Standards<br>match existing, This drawing a<br>UPP Consultants Ltd. and repr | 9. All dimensions to be verifie<br>Code of practice. All externa<br>nd all information provided | d on site. All work to<br>I surfaces and materials to<br>within it is the copyright of |
|                | Dwg No                                                                                                                                                               |                                                                                                 | Drawn                                                                                  |
|                | 018IR-A-06-101                                                                                                                                                       |                                                                                                 | RG                                                                                     |
|                | Drawing                                                                                                                                                              |                                                                                                 | Checked                                                                                |
|                | Proposed Elevation                                                                                                                                                   |                                                                                                 | EA                                                                                     |
| FIRST FLOOR    | Scale                                                                                                                                                                |                                                                                                 | Issue Date                                                                             |
|                | 1:100 @ A3                                                                                                                                                           |                                                                                                 | 27.04.2023                                                                             |
|                | 0                                                                                                                                                                    | ſ                                                                                               | 5m<br>                                                                                 |
| GROUND FLOOR   | Project Address<br>Huntley Guest House, 1                                                                                                                            | 18 Irish St, Whitehave                                                                          | en CA28 7BU                                                                            |
|                | Client                                                                                                                                                               |                                                                                                 | Status                                                                                 |
|                | Anteros Partners - Jam                                                                                                                                               | es Gerrard                                                                                      | For Planning                                                                           |
|                |                                                                                                                                                                      |                                                                                                 |                                                                                        |
| BASEMENT FLOOR |                                                                                                                                                                      |                                                                                                 |                                                                                        |
|                | www.upp-planning.co.u<br>info@upp-planning.co.u<br>0208 202 9996<br>Atrium, Stables Market,                                                                          |                                                                                                 | pp                                                                                     |
|                | Chalk Farm Road, Lond<br>NW1 8AH                                                                                                                                     | lon,                                                                                            |                                                                                        |