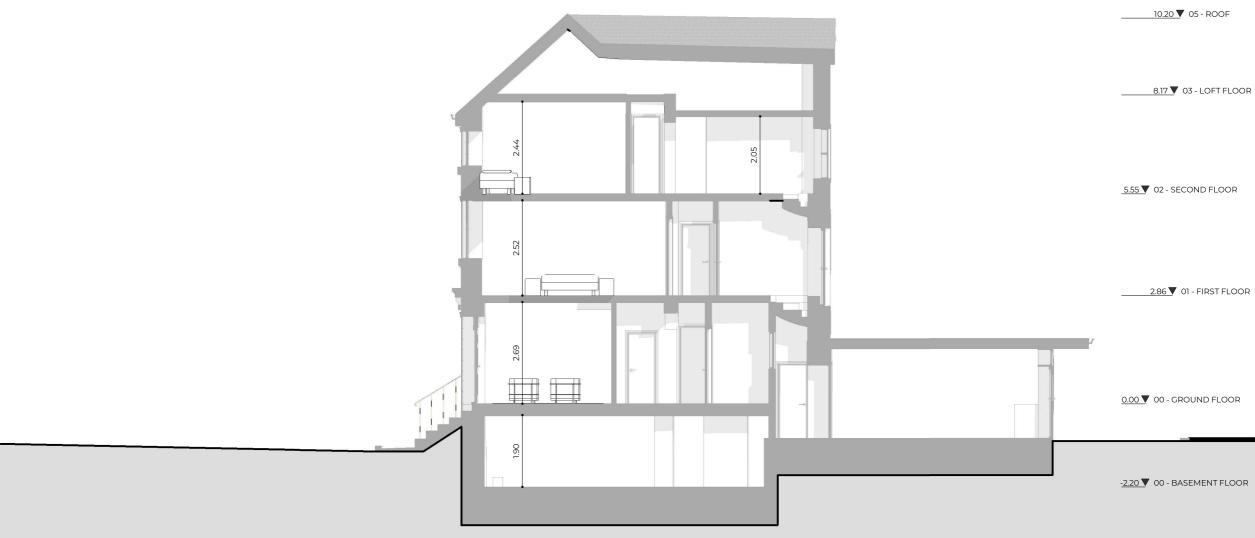

Huntley Guest House, 18 Irish St, Whitehaven CA28 7BU

Project Address

5m 0 

Proposed Section A-A' Scale

Drawing

1:100 @ A3

1

Client

Any inaccuracies or errors to be reported to the architect/surveyor immediately and prior to any work commencing. All dimensions to be verified on site. All work to comply with British Standards Code of practice. All external surfaces and materials to match existing. This drawing and all information provided within it is the cosyright of UPP Consultants Ltd. and reproduction without prior consent is stricly forbidden. Dwg No Drawn 018IR-A-05-101 RG