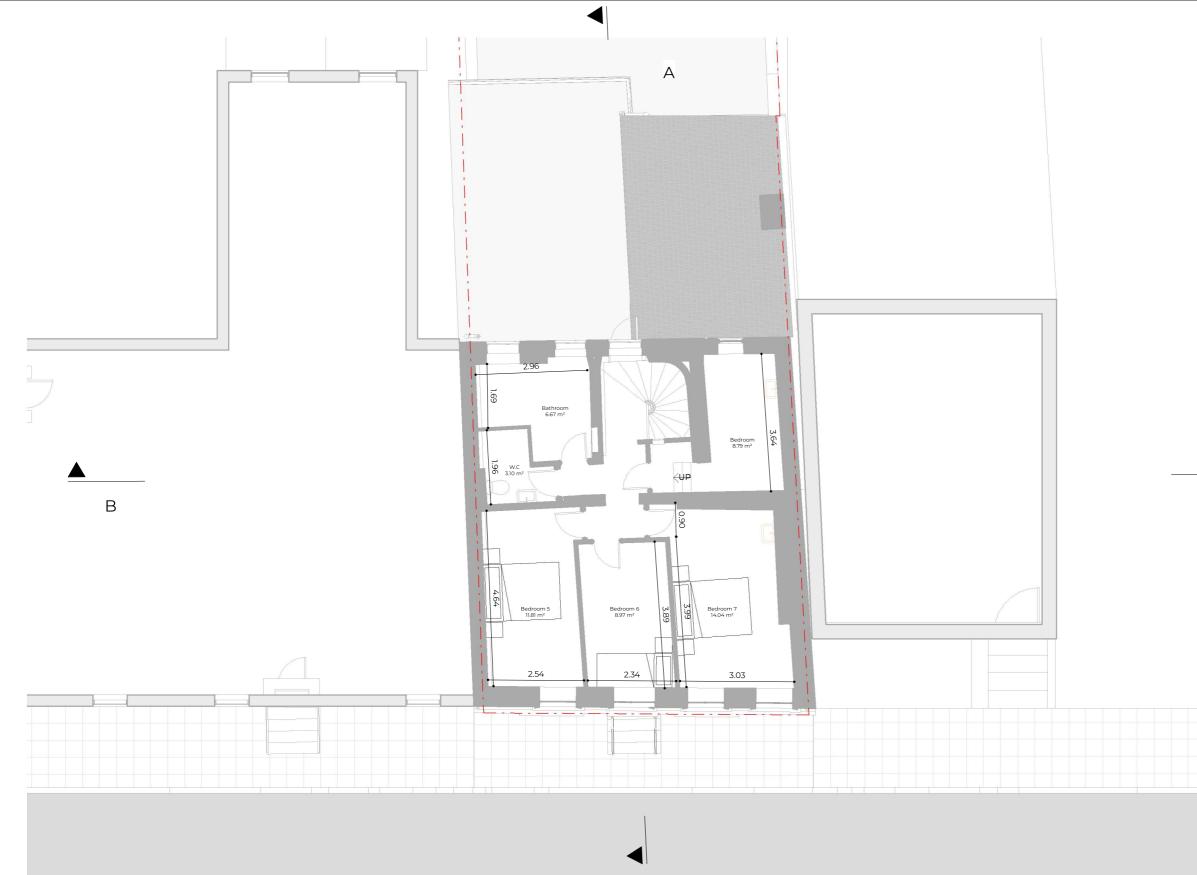

| Dwg No                                     | Drawn       |
|--------------------------------------------|-------------|
| 018IR-A-03-106                             | RG          |
| Drawing                                    | Checked     |
| Proposed Roof Plan                         | EA          |
| Scale                                      | Issue Date  |
| 1:100 @ A3                                 | 27.04.2023  |
| )<br>                                      | 5m          |
| Huntley Guest House, 18 Irish St, Whitehav | en CA28 7BU |
|                                            |             |
| Client                                     | Status      |