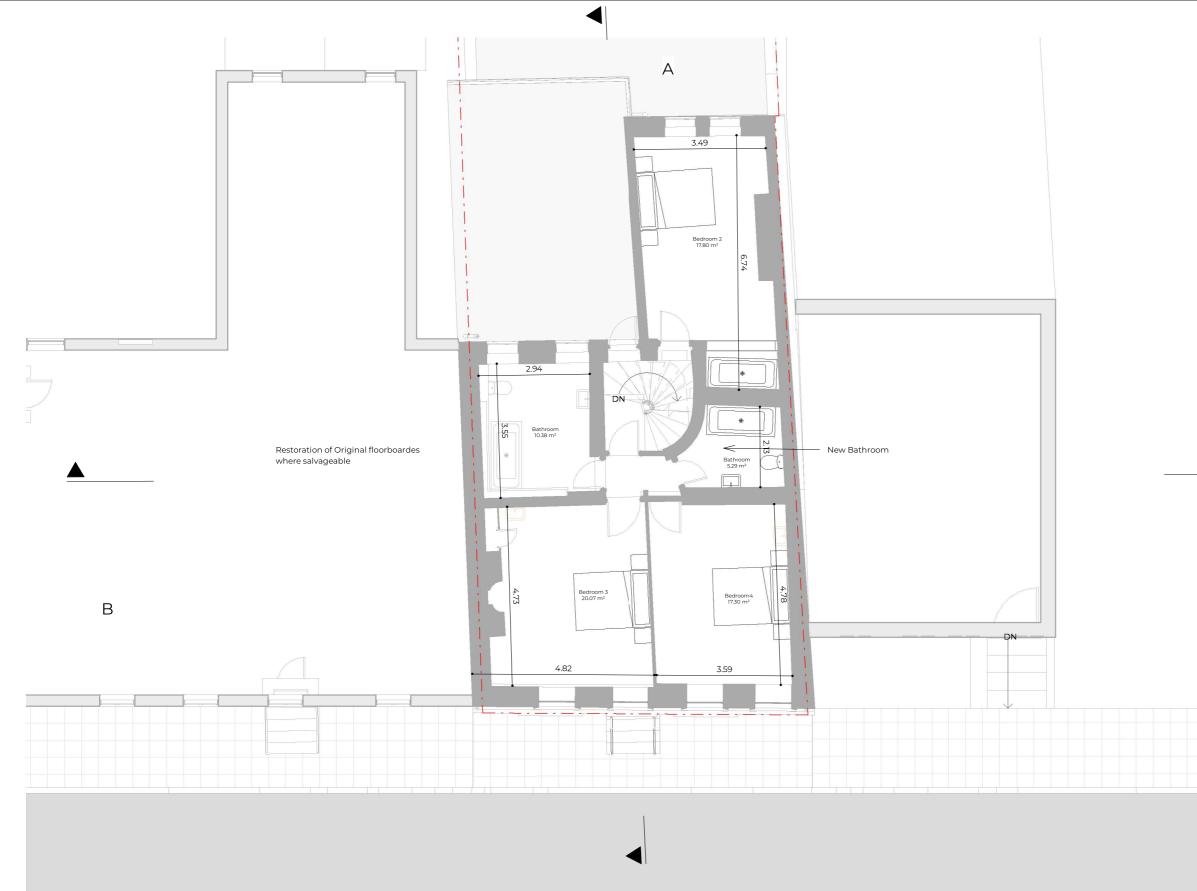

## FIRST FLOOR

FLOORING -Removing all modern flooring

-Repair Original Floorboards in all the rooms

-Retain Original Floorboards and install appropriate Floor Finish

-Skirting to match the rest of the room

В

-Cornices and original features to be retained

-Existing doors to be reused