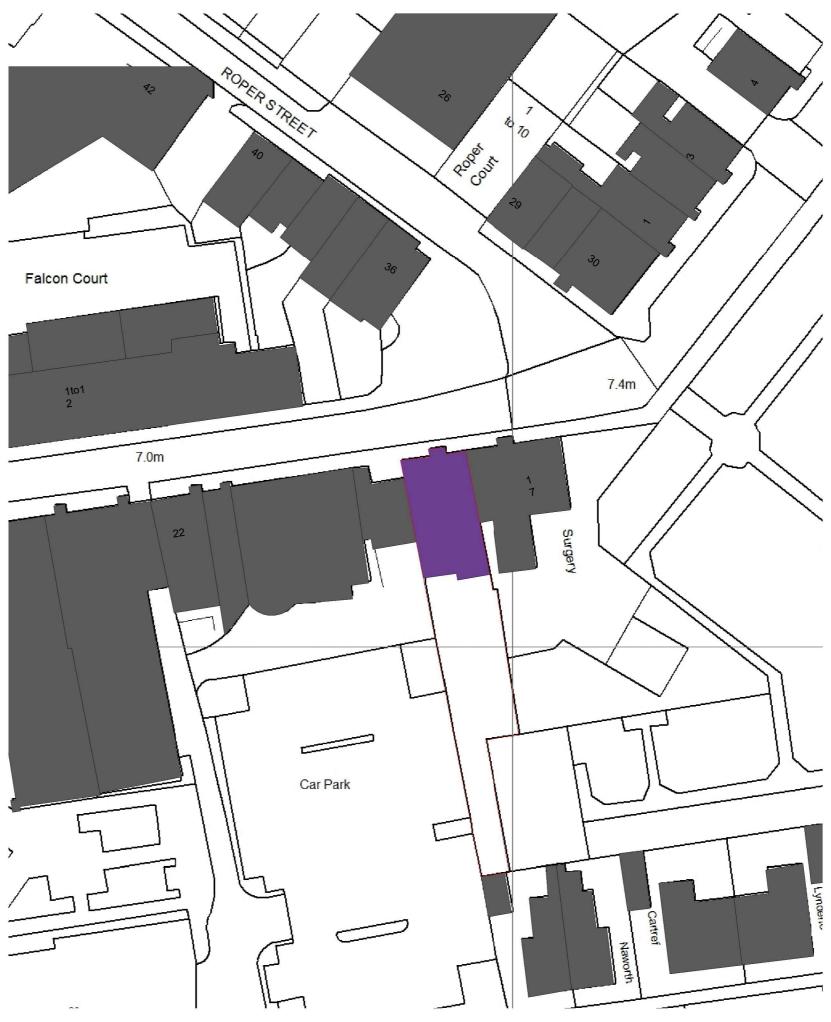

### Notes:

Dwg No Drawn 018IR-A-01-001 RG

Drawing Checked Location Plan

Scale Issue Date As indicated @ A3 10.02.2023

25m

Project Address

Huntley Guest House, 18 Irish St, Whitehaven CA28 7BU

Status For Planning Anteros Partners - James Gerrard