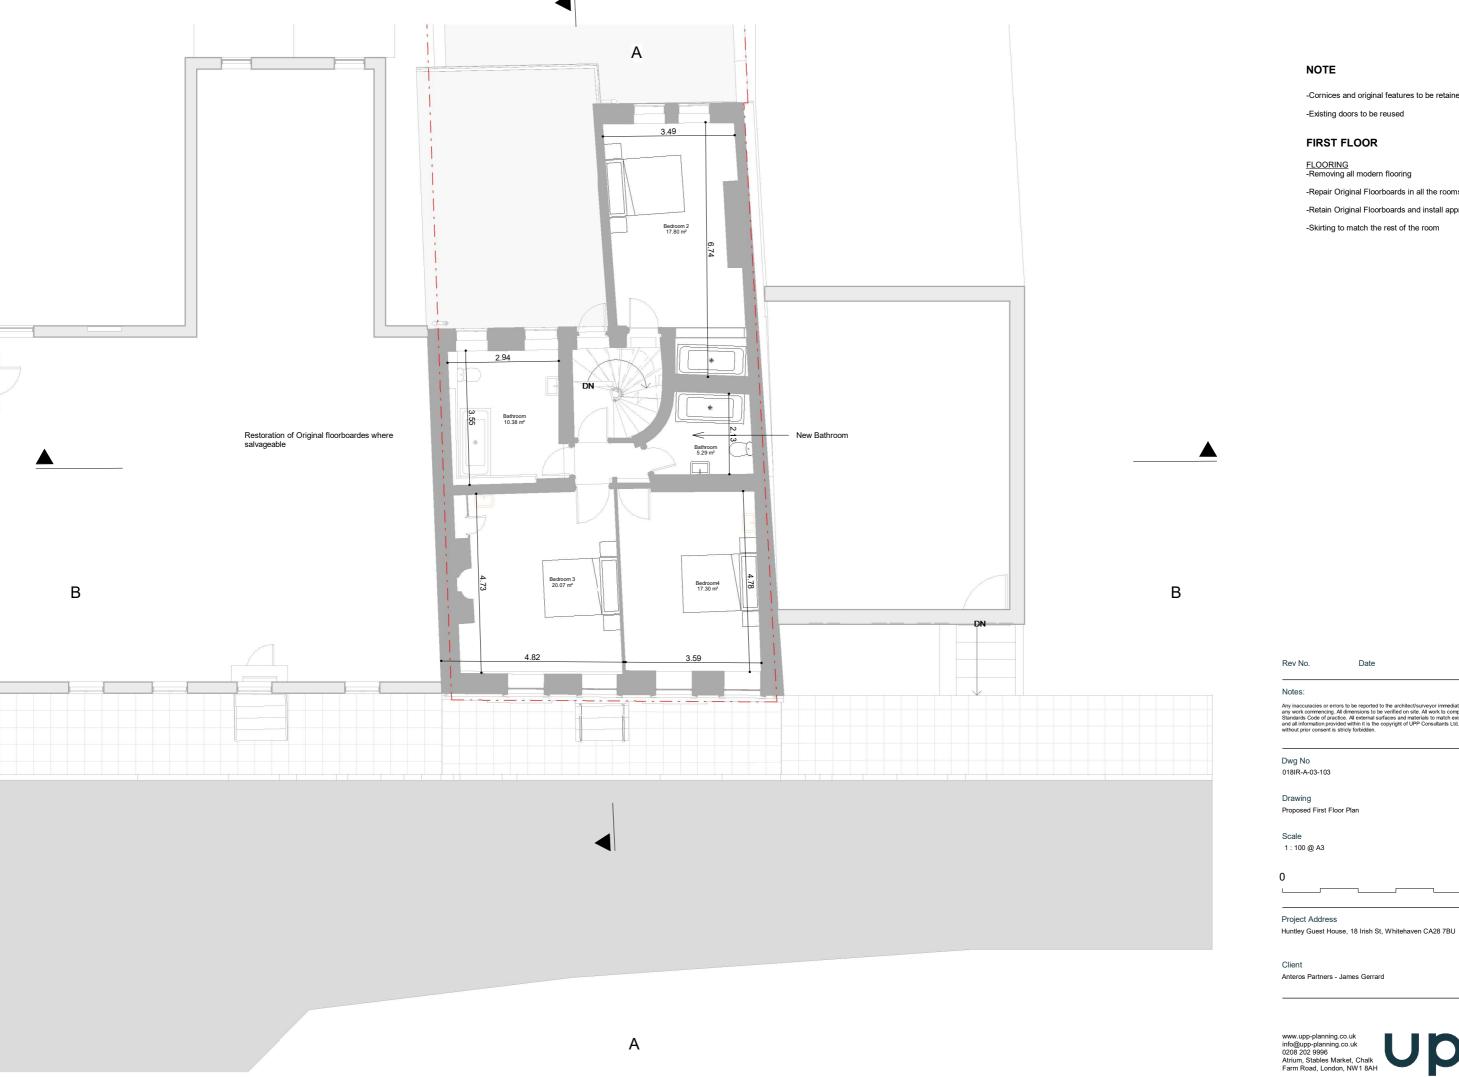

-Cornices and original features to be retained

-Existing doors to be reused

-Cornices and original features to be retained

-Repair Original Floorboards in all the rooms

-Retain Original Floorboards and install appropriate Floor Finish

Description

Drawn RG

Checked

Issue Date 10.02.2023

Status For Planning

-Cornices and original features to be retained

-Existing doors to be reused