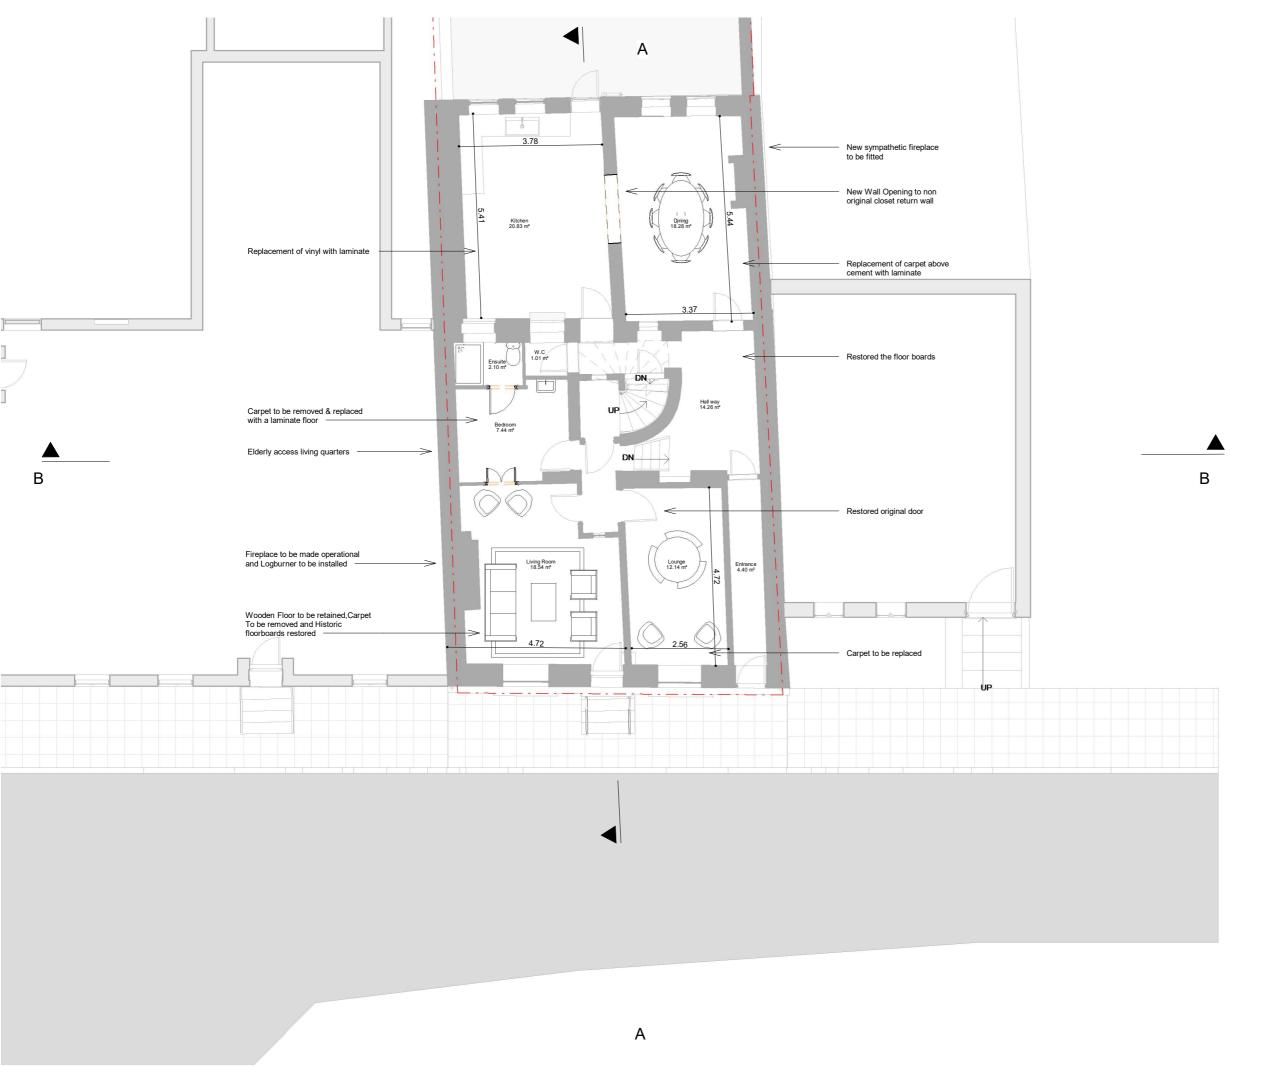

-Cornices and original features to be retained

-Existing doors to be reused

## **GROUND FLOOR**

WALLS & FINISHES
-All rooms to be re-painted

-Existing fire places to be replaced with more historically accurate fire places

-Skirting to match the rest of the room

Rev No. Date Description

Notes:

Dwg No Drawn 018IR-A-03-102 RG

Drawing Checked Proposed Ground Floor Plan EA

Scale Issue Date 1:100@A3 10.02.2023

5m

Project Address

Huntley Guest House, 18 Irish St, Whitehaven CA28 7BU

Status Anteros Partners - James Gerrard For Planning