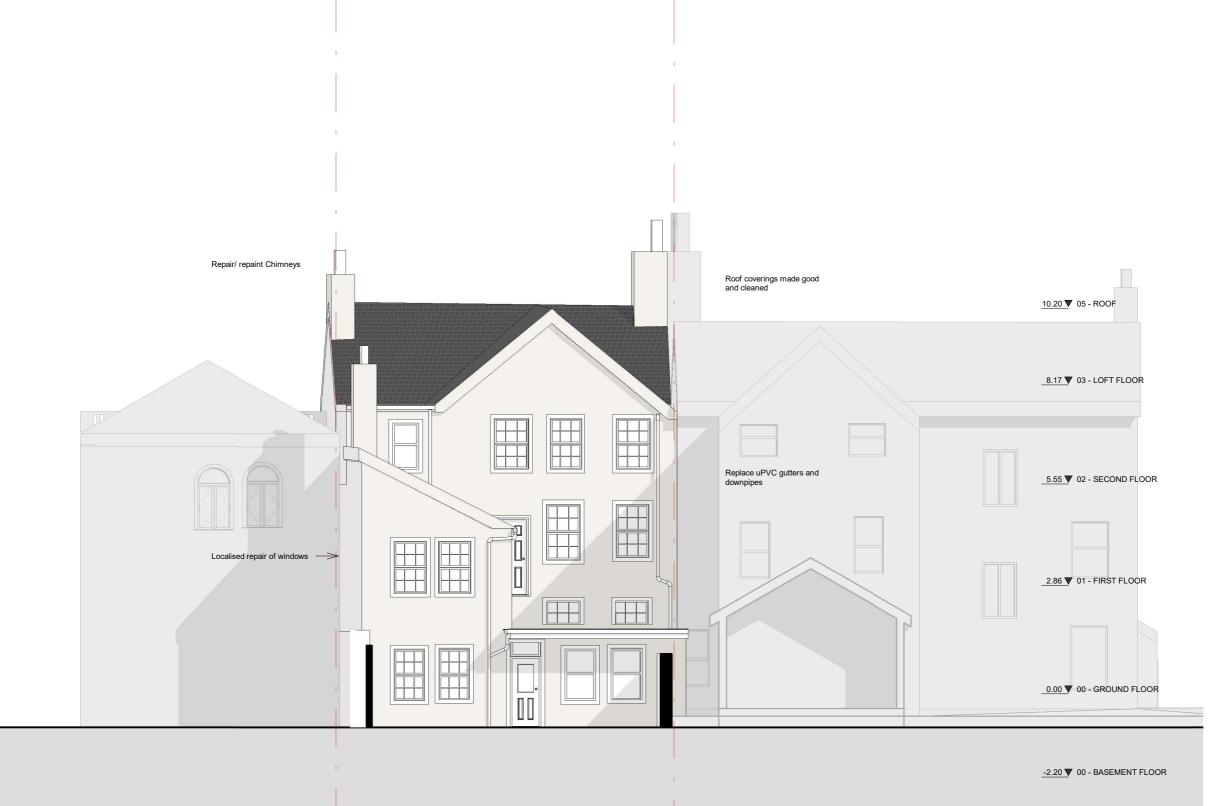

Notes:

Any inaccuracies or errors to be reported to the architect/surveyor immediately and prior to any work commencing. All dimensions to be verified on site. All work to comply with British Standards Code of practice. All external surfaces and materials to match existin. This drawing and all information provided within it is the copyright of UPP Consultants Ltd. and reproduction without prior consent is strictly fortiodden.

Drawing Checked
Proposed Elevation EA

 Scale
 Issue Date

 1: 100 @ A3
 10.02.2023

0 5m

Project Address

Huntley Guest House, 18 Irish St, Whitehaven CA28 7BU

Client Status
Anteros Partners - James Gerrard For Planning