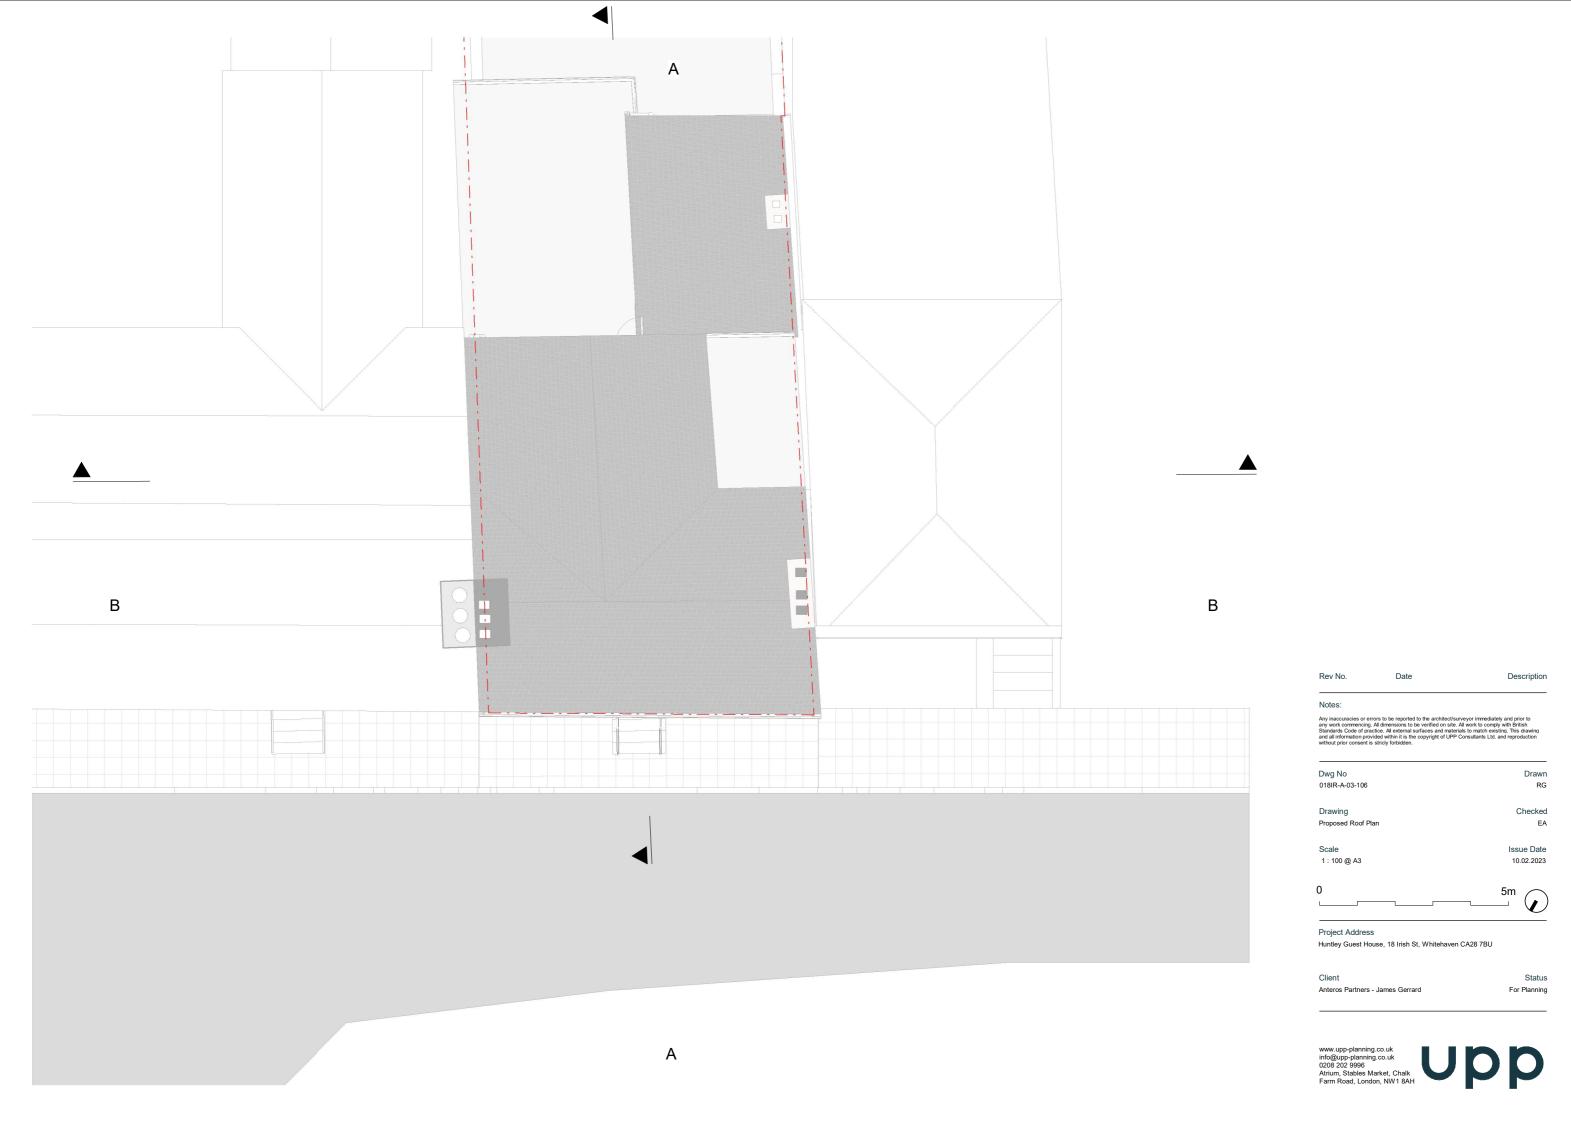

- Clean the roof with hand brush and water with low PSI
   Localised reapir of stucco work
   Restoration and repair of sash windows
   Down pipes and gutters to be replaced with cast iron

Rev No.

Notes:

Any inaccuracies or errors to be reported to the architect/surveyor immediately and prior to any work commencing. All dimensions to be verified on site. All work to compty with British Standards Code of practice. All external surfaces and materials to match existing. This drawing and all information provided within it is the copyright of UPP Consultants Ltd. and reproduction without prior consent is strictly fortididen.