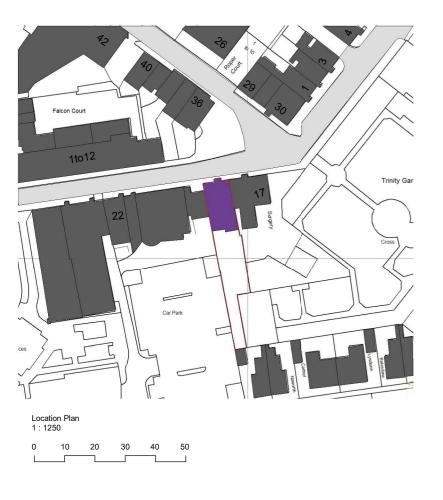

### Notes:

Dwg No Drawn 018IR-A-01-001 RG

Drawing Checked Location Plan

Scale Issue Date As indicated @ A3 10.02.2023

25m

Project Address

Huntley Guest House, 18 Irish St, Whitehaven CA28 7BU

Status For Planning Anteros Partners - James Gerrard