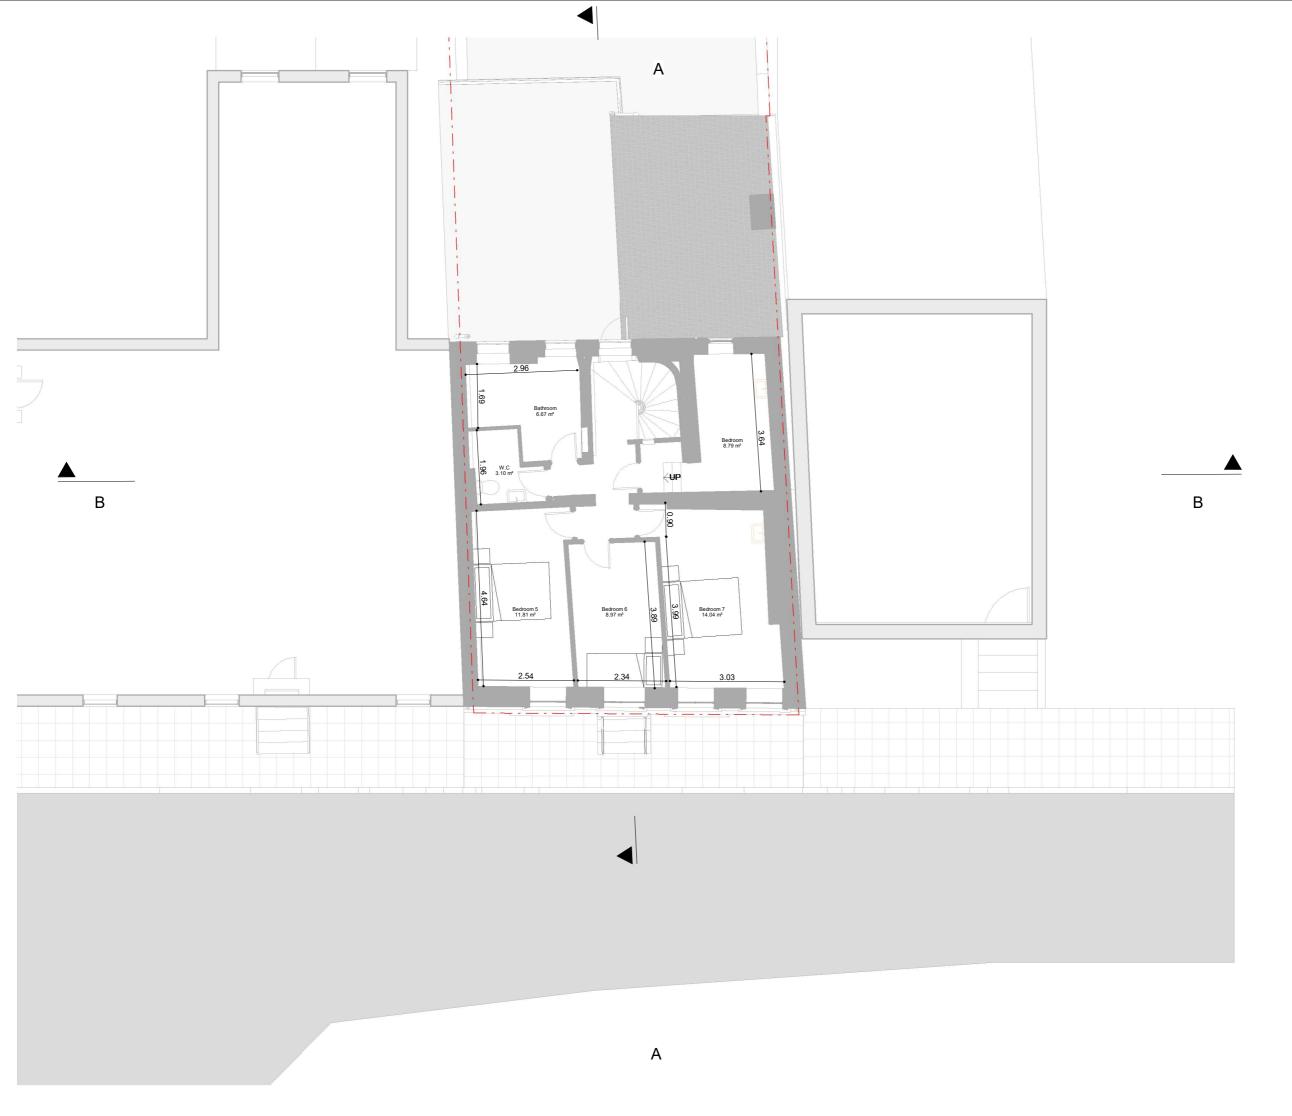

# SECOND FLOOR

FLOORING
-Carpets to be replaced in all the rooms

-Skirting to match the rest of the room

Rev No.

Notes:

Description

Drawn

RG

Dwg No 018IR-A-03-104

Drawing Checked Proposed Second Floor Plan

Scale Issue Date 1:100 @ A3 10.02.2023

Project Address

Huntley Guest House, 18 Irish St, Whitehaven CA28 7BU

Status For Planning Anteros Partners - James Gerrard