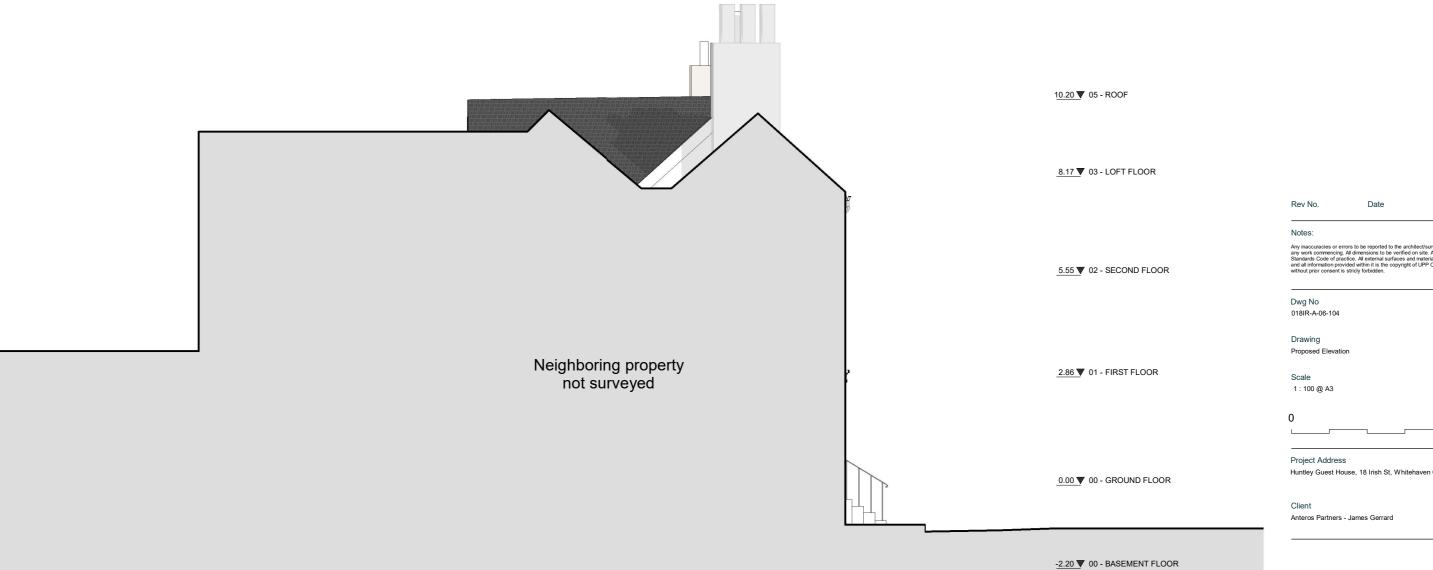

 Dwg No
 Drawn

 018IR-A-06-103
 RG

Drawing Checked
Proposed Elevation EA

Scale Issue Date 1:100 @ A3 10.02.2023

0 5m

Project Address

\_-2.20 ▼ 00 - BASEMENT FLOOR

Huntley Guest House, 18 Irish St, Whitehaven CA28 7BU

Client

Anteros Partners - James Gerrard For Planning

Any inaccuracies or errors to be reported to the architect/surveyor immediately and prior to any work commencing. All dimensions to be verified on site. All work to comply with British Standards Code of practice. All external surfaces and materials to match existing. This drawing and all information provided within it is the copyright of UPP Consultants Ltd. and reproduction without prior consent is strictly fortididen. Checked Issue Date 10.02.2023 5m Huntley Guest House, 18 Irish St, Whitehaven CA28 7BU