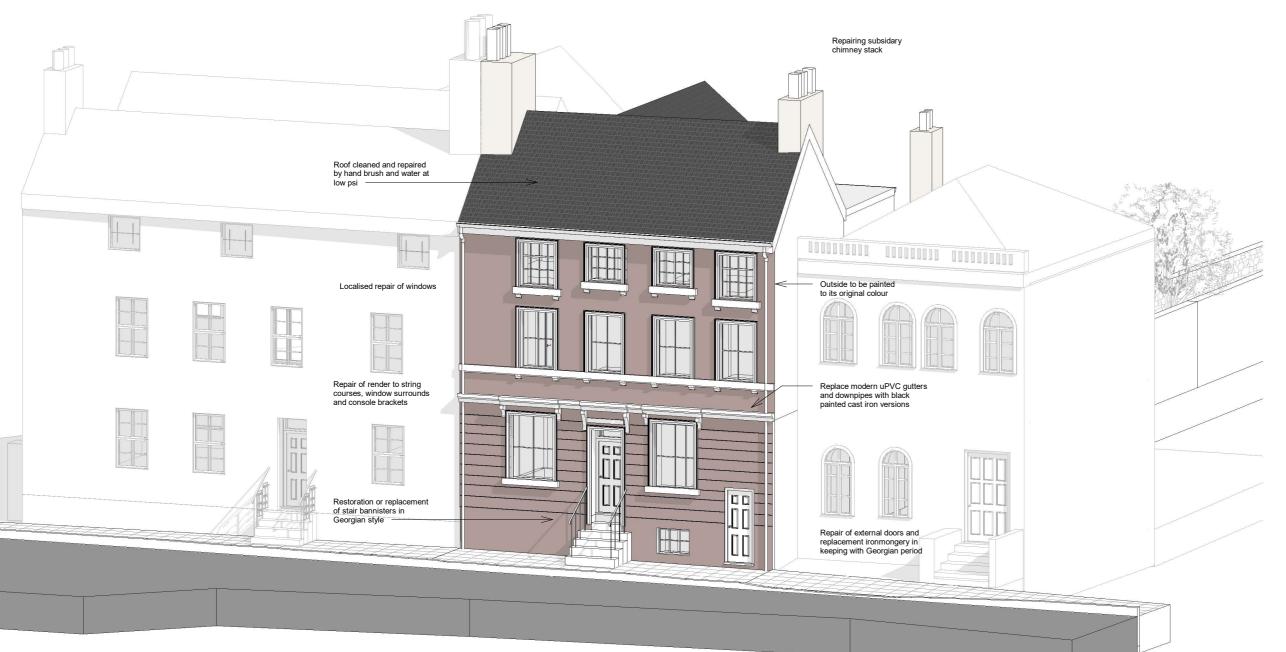

- Clean the roof with hand brush and water with low PSI
   Localised reapir of stucco work
   Restoration and repair of sash windows
   Down pipes and gutters to be replaced with cast iron

Rev No.

Notes:

Rev No. Date Description

Notes:

Dwg No Drawn 018IR-A-02-101 RG

Drawing Checked Proposed Front Visualization EA

Scale Issue Date @ A3 10.02.2023

Project Address

Huntley Guest House, 18 Irish St, Whitehaven CA28 7BU