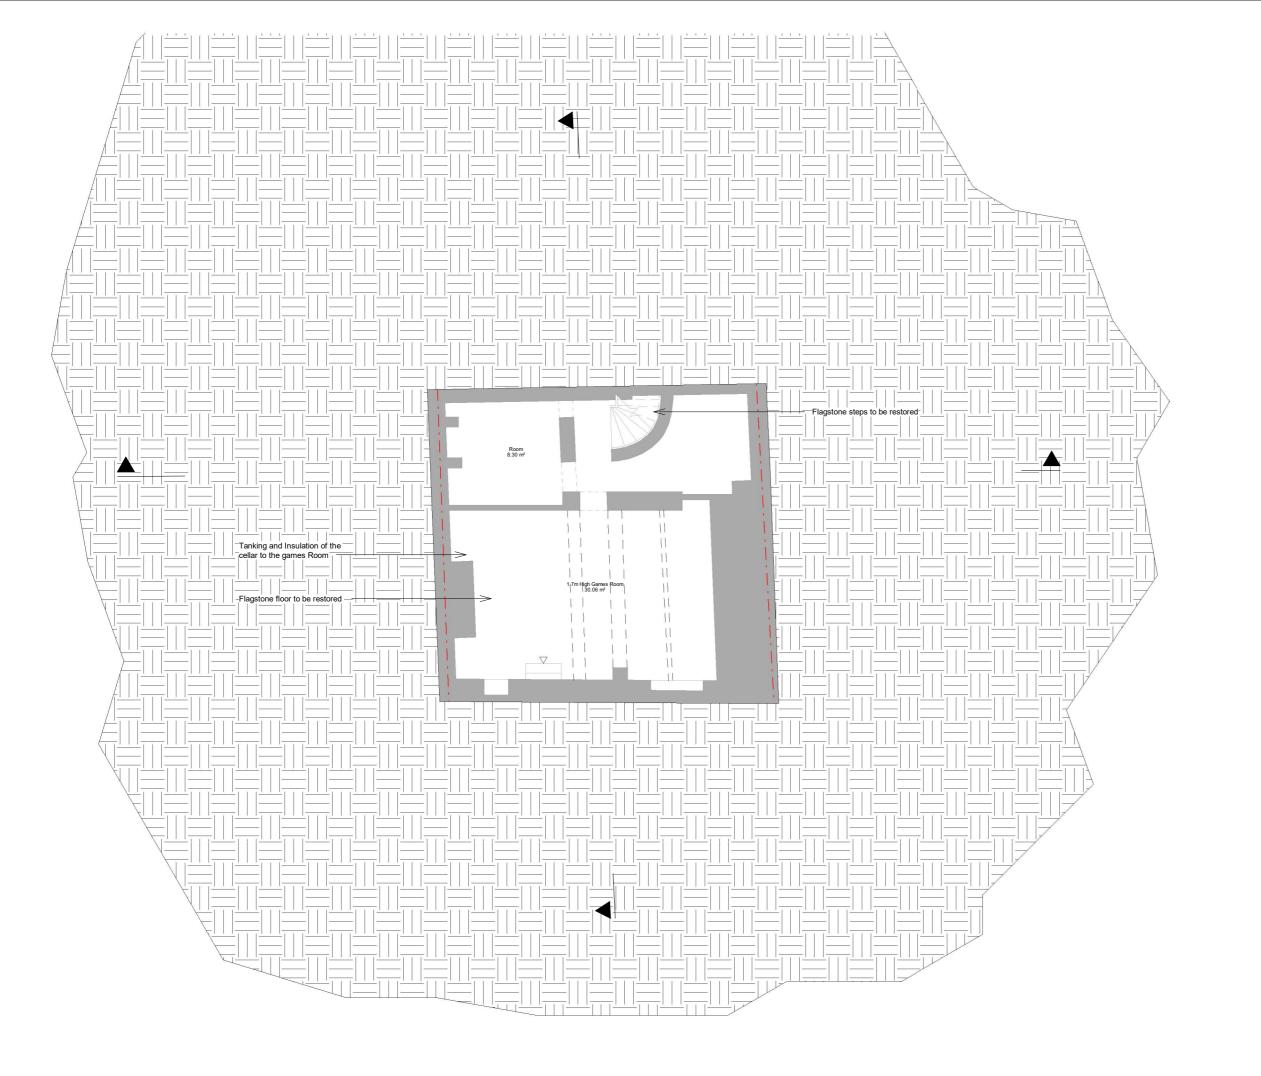

### **BASEMENT FLOOR**

WALLS & FINISHES
-Brick Cladding with a breathable plaster board to be added on all the walls

FLOORING -Flagstone flooring to be retained

Rev No. Date Description

Notes:

Any inaccuracies or errors to be reported to the architect/surveyor immediately and prior to any work commencing. All dimensions to be verified on site. All work to comply with British Standards Code of practice. All external surfaces and materials to match existing. This drawing and all information provided within it is the copyright of UPP Consultants Ltd. and reproduction without prior consent is strictly fortididen.

Dwg No Drawn 018IR-A-03-101 RG

Drawing Checked Proposed Basement Floor Plan EA

Scale Issue Date 1:100@A3 10.02.2023

5m

Project Address

Huntley Guest House, 18 Irish St, Whitehaven CA28 7BU

Status Anteros Partners - James Gerrard For Planning