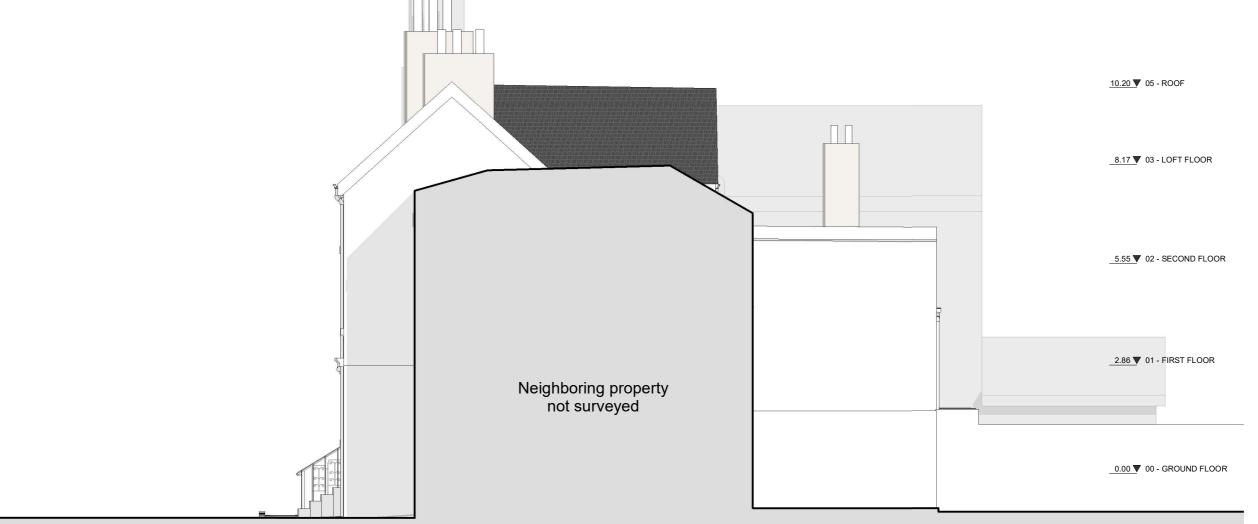

Rev No. Date Description

Notes:

Any inaccuracies or errors to be reported to the architect/surveyor immediately and prior to any work commencing. All dimensions to be verified on site. All work to comptly with British Standards Code of practice. All external surfaces and materials to match existing. This drawing and all information provided within it is the copyright of UPP Consultants Ltd. and reproduction without pror consent is stirtly fortidden.

 Dwg No
 Drawn

 018IR-A-06-103
 RG

Drawing Checked
Proposed Elevation EA

Scale Issue Date 1:100 @ A3 10.02.2023

0 5m

Project Address

\_-2.20 ▼ 00 - BASEMENT FLOOR

Huntley Guest House, 18 Irish St, Whitehaven CA28 7BU