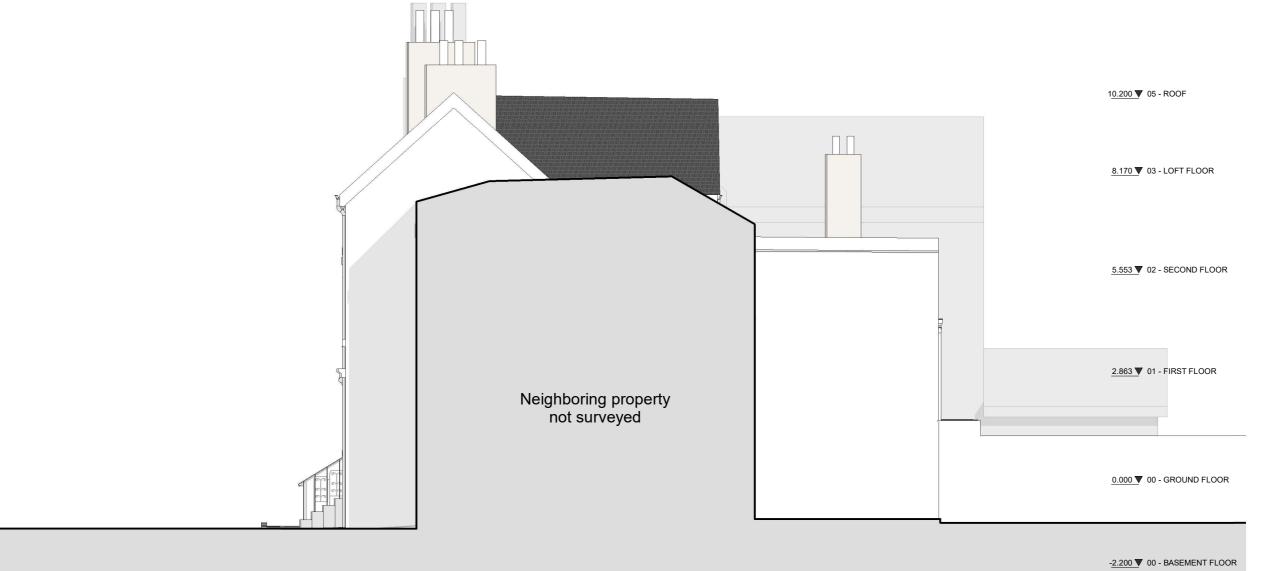

Dwg No Drawn

018IR-A-06-004 RG

Description

Checked

 Scale
 Issue Date

 1:100 @ A3
 12.01.2023

0 5m

Project Address

Rev No.

Drawing

Existing East Elevation

Huntley Guest House, 18 Irish St, Whitehaven CA28 7BU

Client Status
Anteros Partners - James Gerrard For Planning