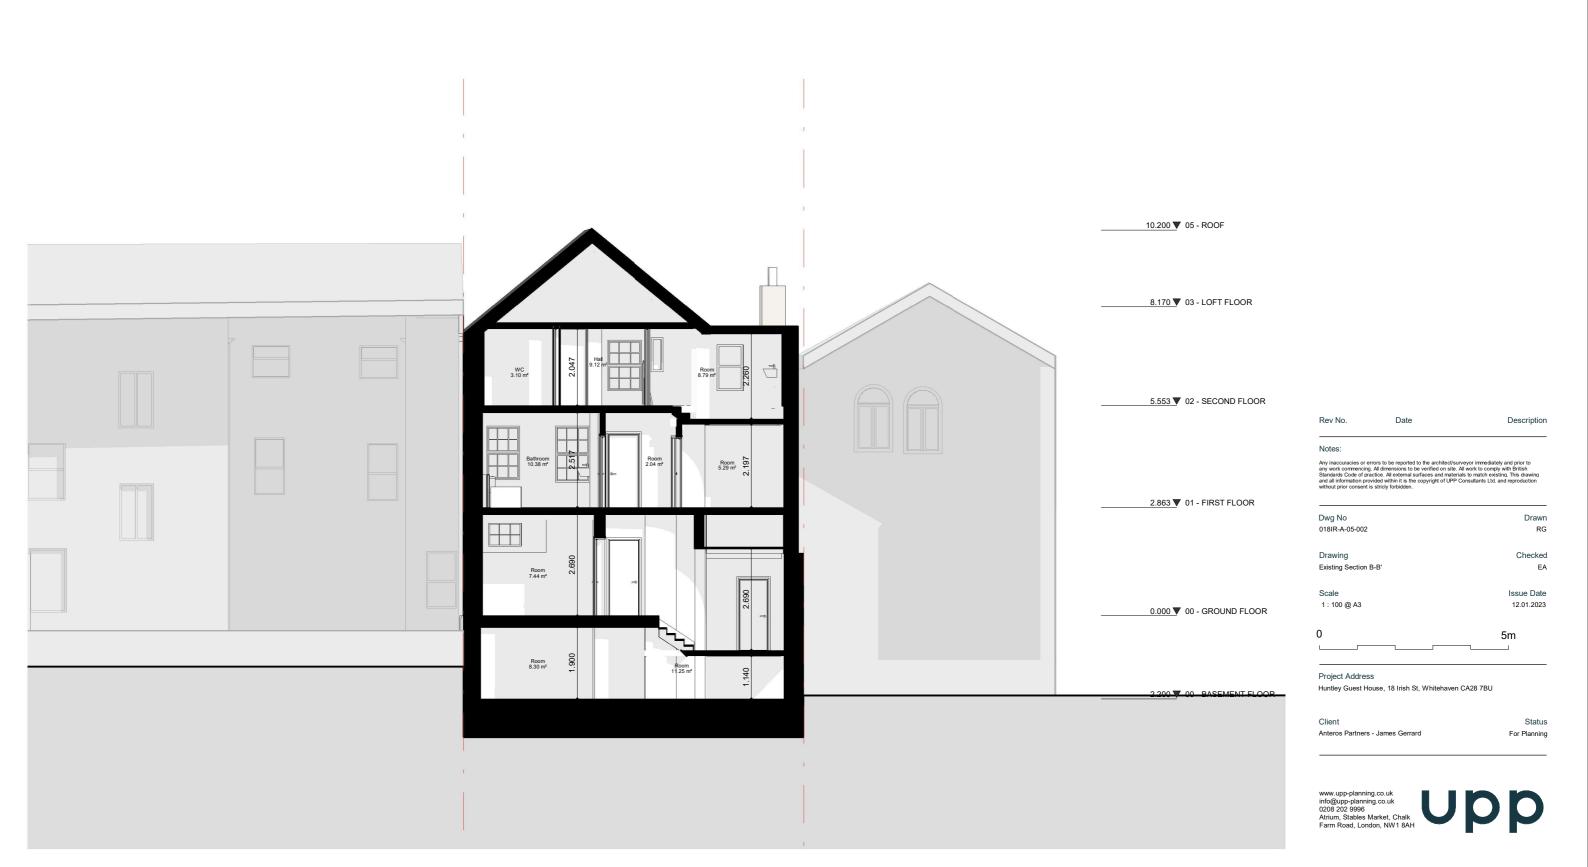

 Dwg No
 Drawn

 018IR-A-03-001
 RG

Drawing Checked
Existing Basement Floor Plan EA

Scale Issue Date 1:100 @ A3 12.01.2023

0 5m

Project Address

Huntley Guest House, 18 Irish St, Whitehaven CA28 7BU

Client Status
Anteros Partners - James Gerrard For Planning