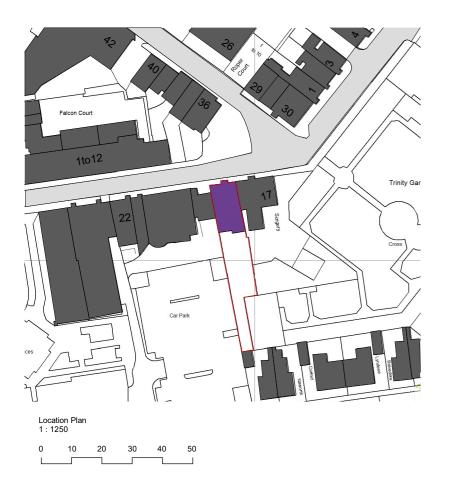

## Notes:

Dwg No Drawn 018IR-A-01-001 RG

Drawing Checked Location Plan

Scale Issue Date As indicated @ A3 12.01.2023

25m

Project Address

Huntley Guest House, 18 Irish St, Whitehaven CA28 7BU

Status Anteros Partners - James Gerrard For Planning