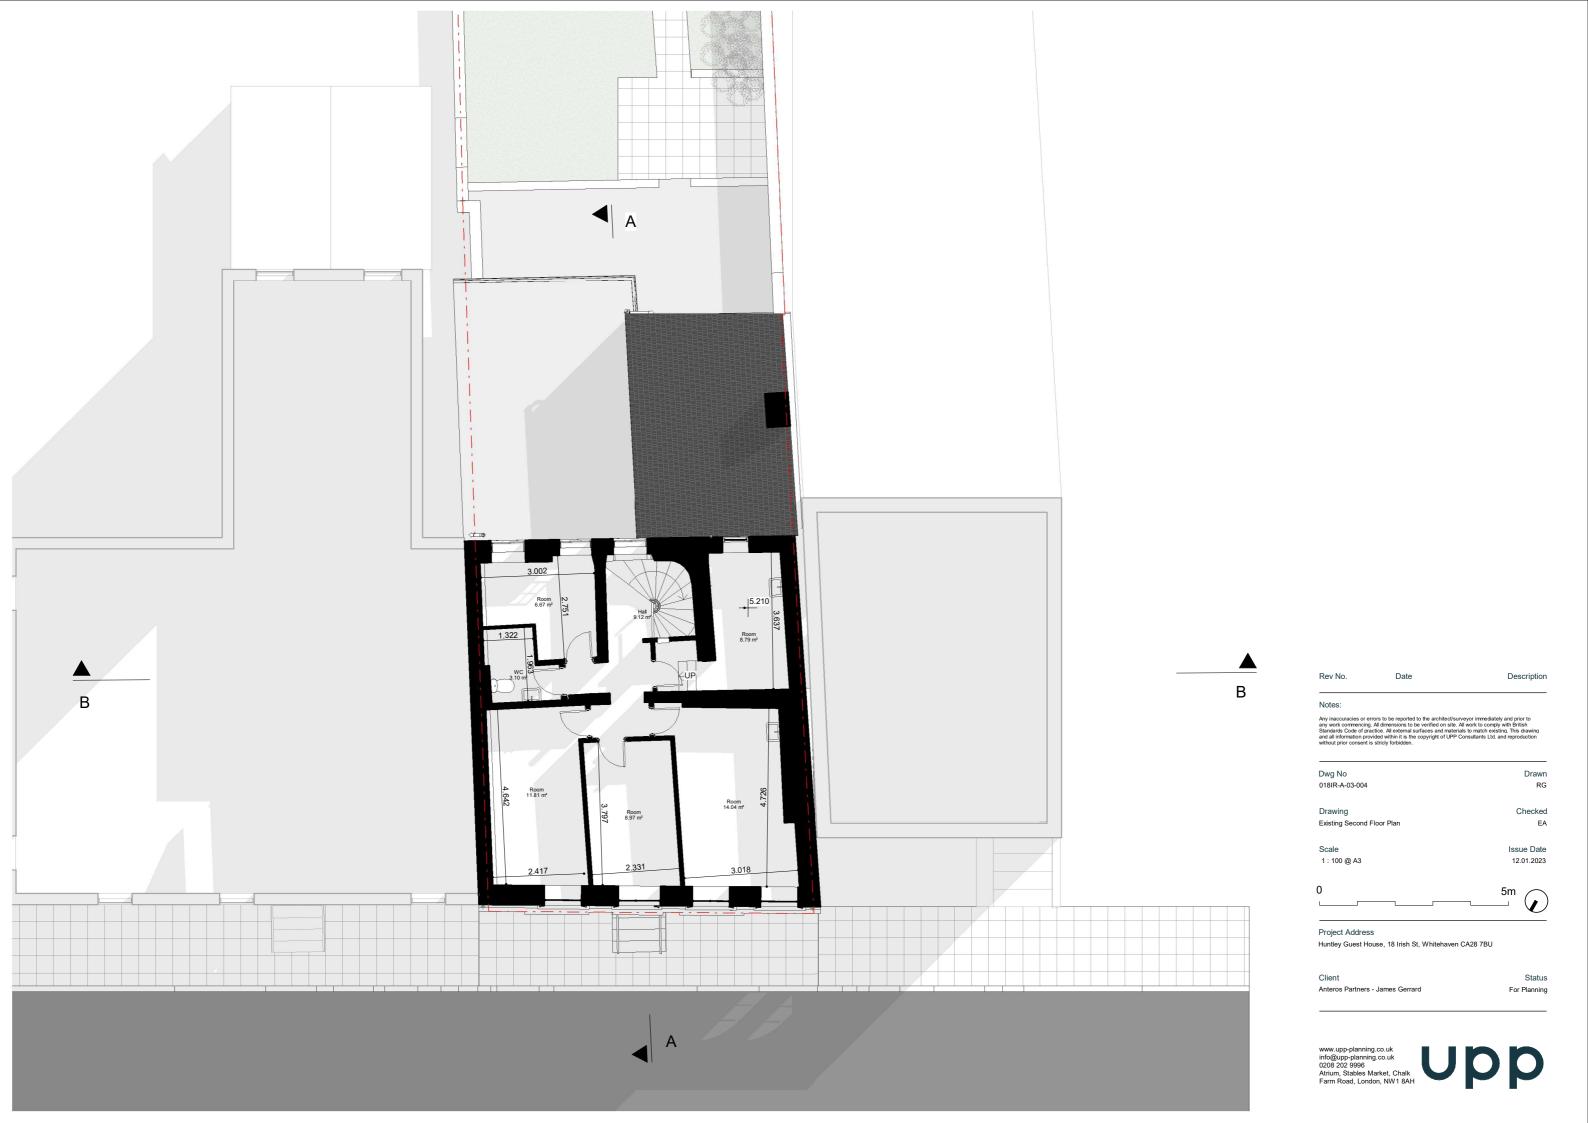

 Dwg No
 Drawn

 018IR-A-03-001
 RG

Drawing Checked
Existing Basement Floor Plan EA

Scale Issue Date 1:100 @ A3 12.01.2023

0 5m

Project Address

Huntley Guest House, 18 Irish St, Whitehaven CA28 7BU

Client Status
Anteros Partners - James Gerrard For Planning