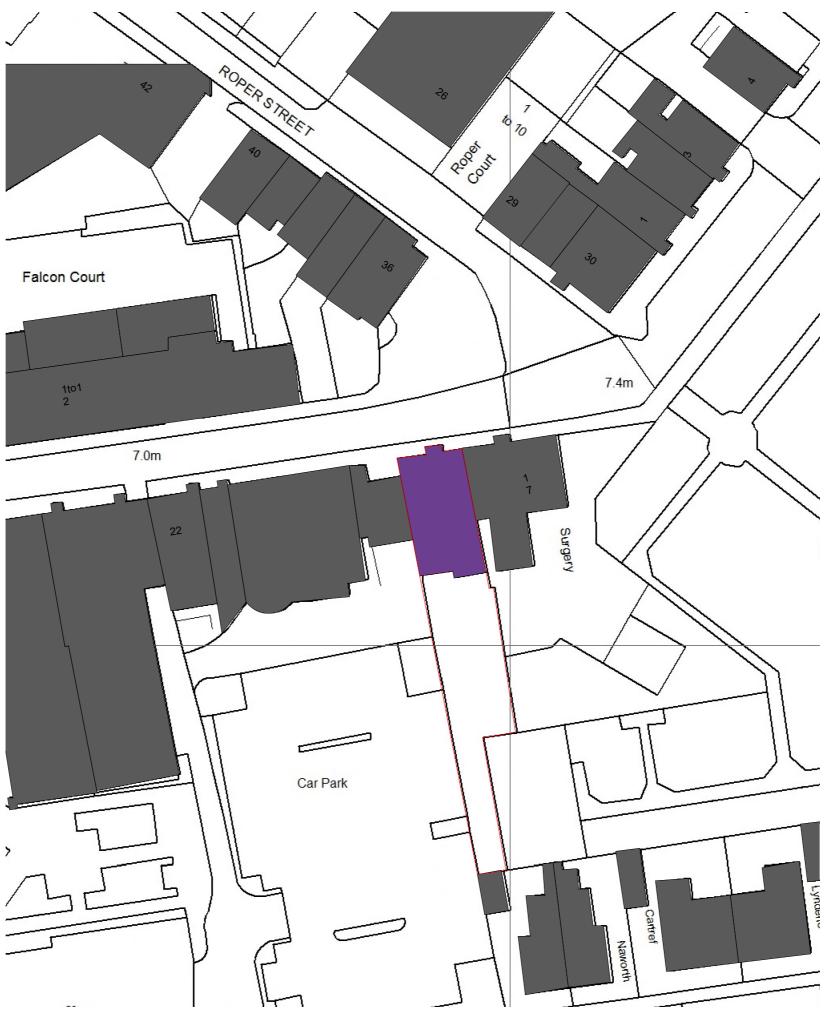

 Dwg No
 Drawn

 018IR-A-01-002
 RG

Drawing Checked
Block plans EA

 Scale
 Issue Date

 1:200 @ A3
 12.01.2023

0 10m

Project Address

Huntley Guest House, 18 Irish St, Whitehaven CA28 7BU

Client Status
Anteros Partners - James Gerrard For Planning