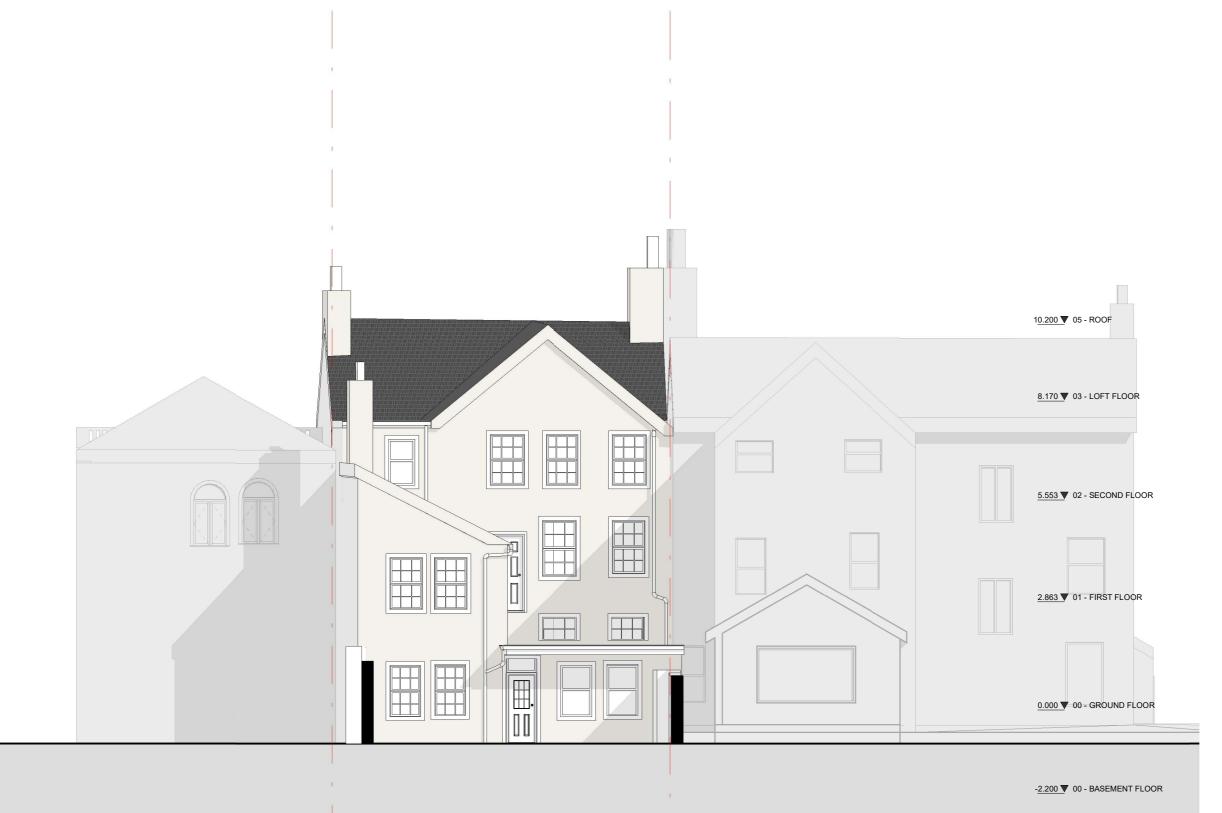

 Dwg No
 Drawn

 018IR-A-06-003
 RG

Drawing Checked
Existing West Elevation EA

 Scale
 Issue Date

 1:100 @ A3
 12.01.2023

5m

Project Address

Huntley Guest House, 18 Irish St, Whitehaven CA28 7BU

Client Status
Anteros Partners - James Gerrard For Planning

Notes:

Any inaccuracies or errors to be reported to the architect/surveyor immediately and prior to any work commencing. All dimensions to be verified on site. All work to comply with British Standards Code of practice. All external surfaces and materials to match existing. This drawing and all information provided within it is the copyright of UPP Consultants Ltd. and reproduction without prior consent is strictly forbidden.