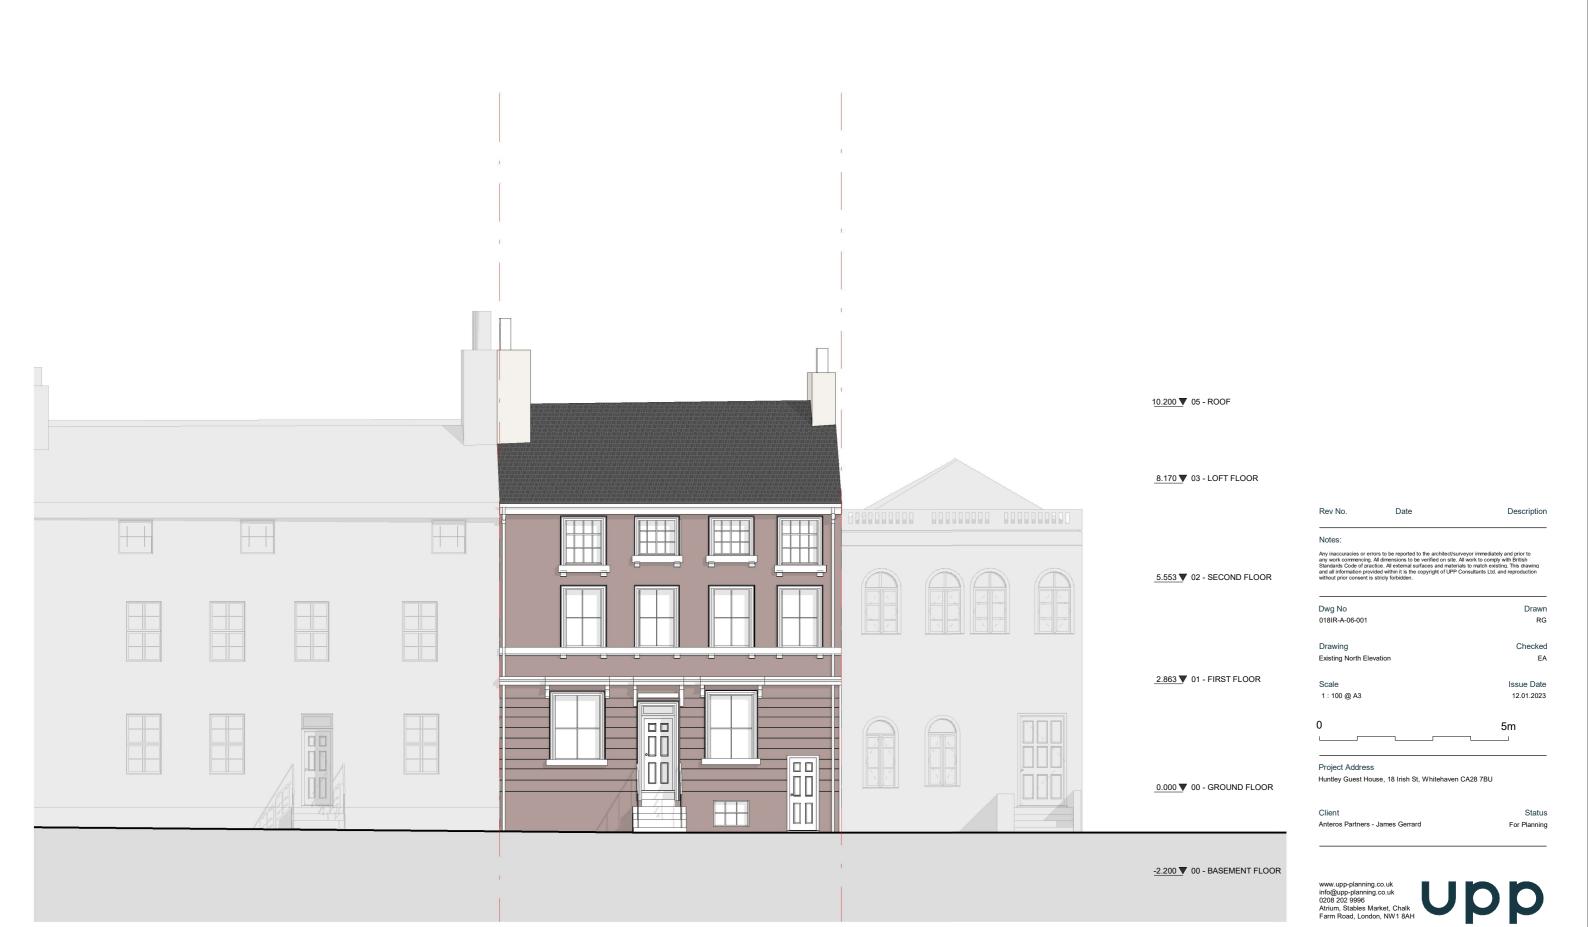

 Dwg No
 Drawn

 018IR-A-06-002
 RG

Drawing Checked Existing South Elevation EA

 Scale
 Issue Date

 1:100 @ A3
 12.01.2023

0 5

Project Address

Huntley Guest House, 18 Irish St, Whitehaven CA28 7BU

Client Status
Anteros Partners - James Gerrard For Planning

Notes:

Any inaccuracies or errors to be reported to the architect/surveyor immediately and prior to any work commencing. All dimensions to be verified on site. All work to compty with British Standards Code of practice. All external surfaces and materials to match existing. This drawing and all information provided within it is the copyright of UPP Consultants Ltd. and reproduction without prior consent is stirtly forthidden.