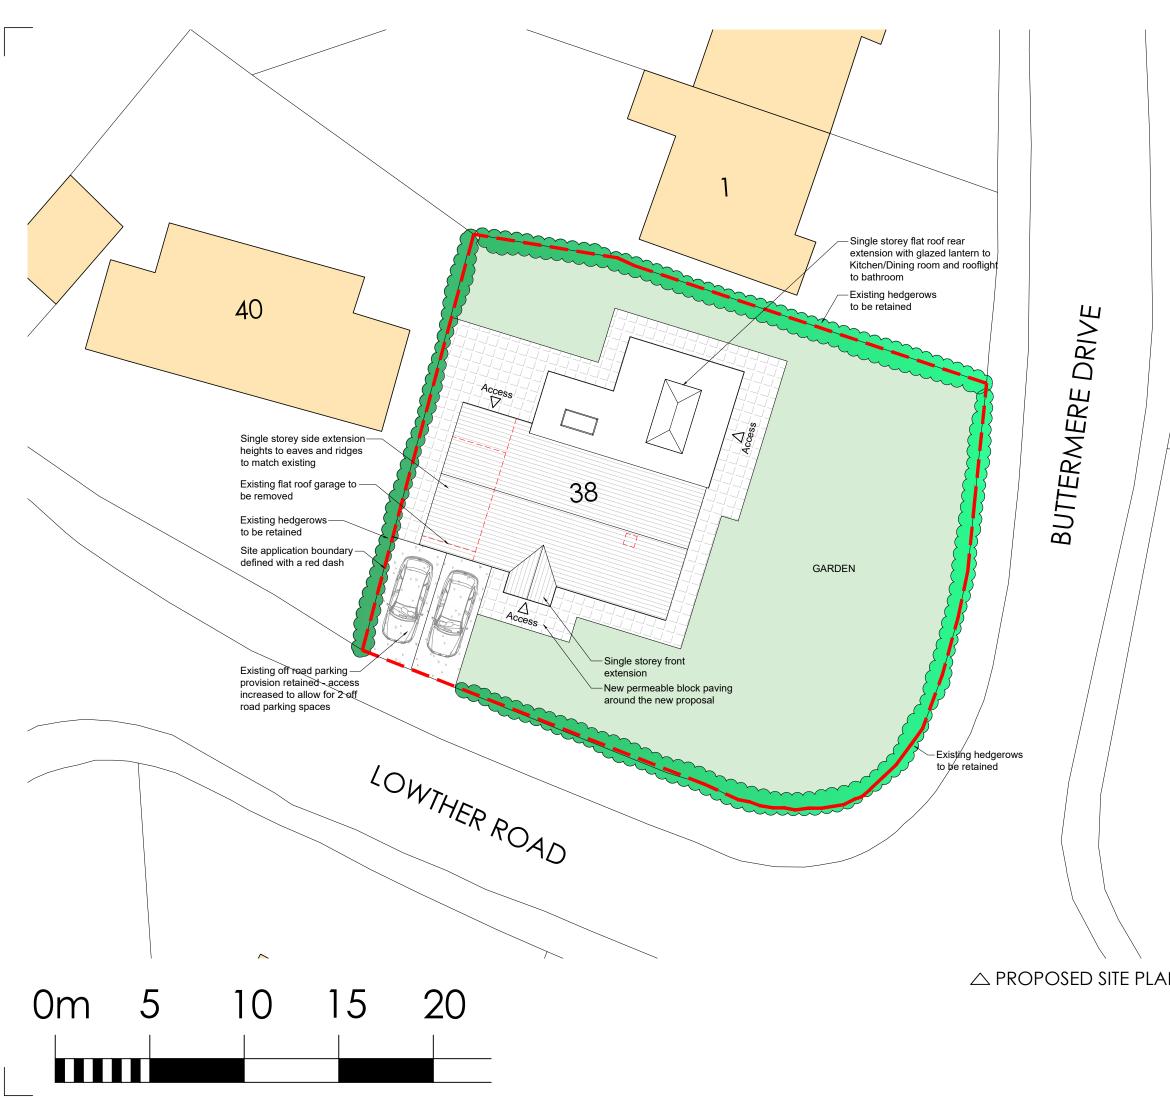

|           | N                                                                                                                                                                                                                                                                                                                               |
|-----------|---------------------------------------------------------------------------------------------------------------------------------------------------------------------------------------------------------------------------------------------------------------------------------------------------------------------------------|
|           |                                                                                                                                                                                                                                                                                                                                 |
|           | SITE APPLICATION BOUNDARY<br>FOX-AD<br>DRAWING MAYBE SCALED FOR PLANNING PURPOSES ONLY!<br>ANY DISCREPANCIES TO BE DRAWN TO THE ATTENTION OF FOX-AD LTD<br>© FOX ARCHITECTURAL DESIGN LTD                                                                                                                                       |
| N @ 1:200 | Rev. Date Description   A 2023-07-28 Additional parking space created   - -   - -   - -   - -   - -   - -   - -   - -   - -   - -   - -   - -   - -   - -   - -   - -   - -   - -   - -   - -   - -   - -   - -   - -   - -   - -   - -   - -   - -   - -   - -   - -   - -   - -   - -   - -   - -   - -   - -   - -   - -   - |