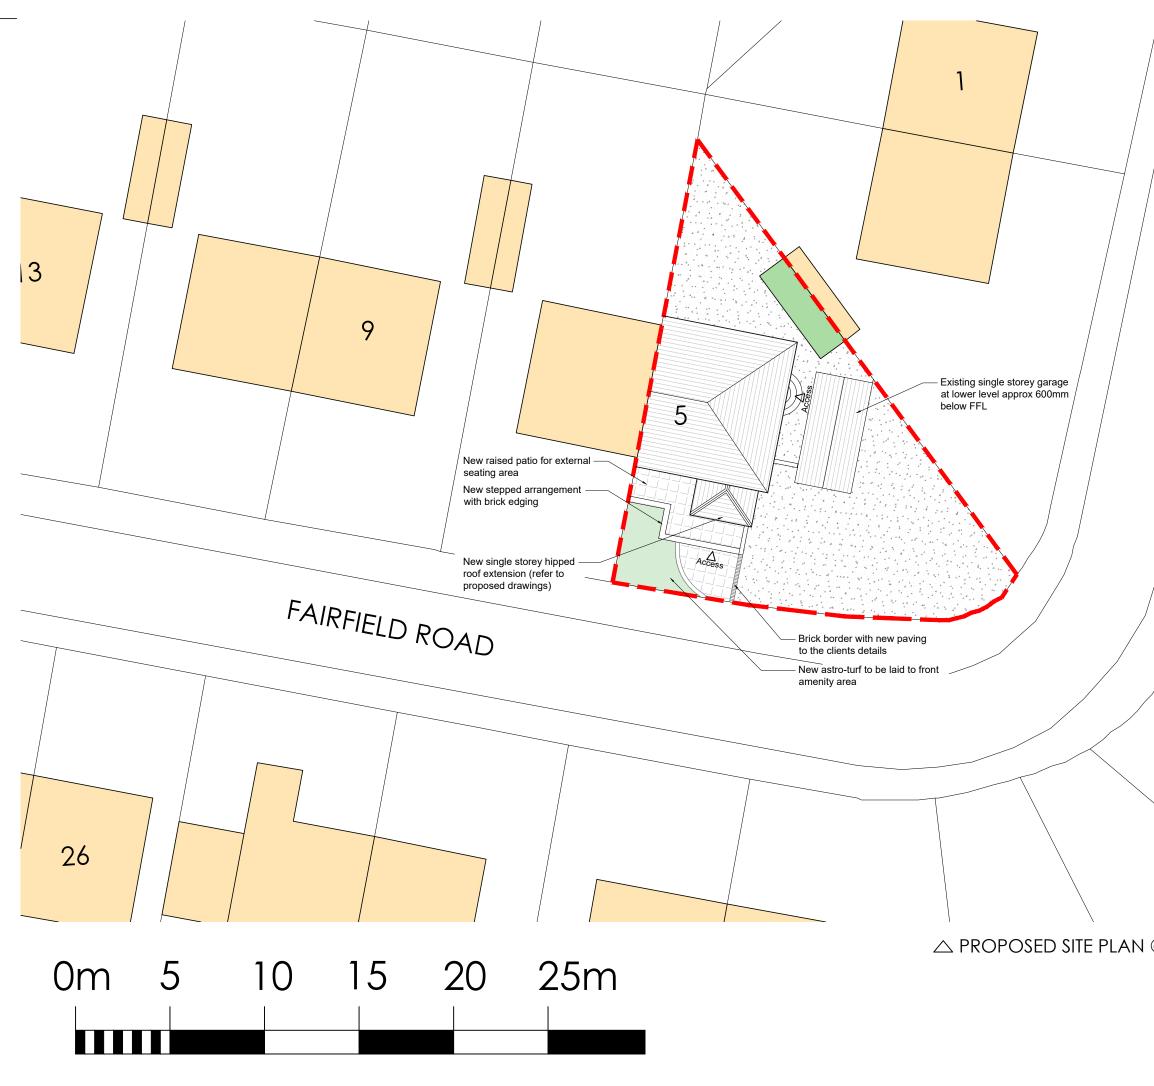

## SITE APPLICATION BOUNDARY

FOX-AD

DRAWING MAYBE SCALED FOR PLANNING PURPOSES ONLY! ANY DISCREPANCIES TO BE DRAWN TO THE ATTENTION OF FOX-AD LTD © FOX ARCHITECTURAL DESIGN LTD

| a        | 1 | :200 |
|----------|---|------|
| <u>u</u> | 1 | .200 |

| Rev.   | Date       | Description                                   |
|--------|------------|-----------------------------------------------|
| A      | 2023-06-07 | Extension reduced following planning feedback |
| _      |            |                                               |
| —      |            |                                               |
| —      |            |                                               |
| —      |            | ·                                             |
| _      |            |                                               |
|        |            |                                               |
| Clien  |            |                                               |
| ED     | NA PA      | RICK                                          |
| Proje  |            |                                               |
| 5 F    | AIRFIEL    | D ROAD - MILLOM                               |
|        |            |                                               |
| Title: |            |                                               |
| PR     | OPOSE      | d Site plan                                   |
| Scale  |            |                                               |
| 1:2    | 00@A3      |                                               |
| Date   |            |                                               |
| A۲     | RIL 202    | 3                                             |
| Statu  | s:         |                                               |
| PL     |            | 3                                             |