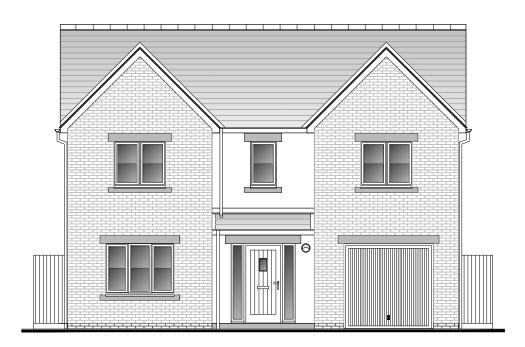

FRONT ELEVATION

REAR ELEVATION

SIDE ELEVATION (LHS)

SIDE ELEVATION (RHS)

© COPYRIGHT MANNING ELLIOTT PARTNERSHIP 2024

THIS DRAWING IS THE PROPERTY OF MANNING ELLIOTT PARTNERSHIP IT MUST NOT BE COPIED OR REPRODUCED OR DIVULGED TO ANYONE WITHOUT PERMISSION.

drawing title:

Bluebell / 4-Bed / Det Elevations as Proposed

issue stage:

PLANNING ISSUE

DEC 23 WM 1:100

drawing number: 2258-PL545

В

scale @ A3