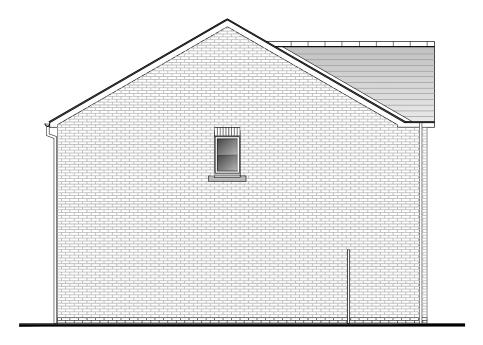

FRONT ELEVATION

REAR ELEVATION

SIDE ELEVATION (LHS)

SIDE ELEVATION (RHS)

© COPYRIGHT MANNING ELLIOTT PARTNERSHIP 2024

THIS DRAWING IS THE PROPERTY OF MANNING ELLIOTT PARTNERSHIP IT MUST NOT BE COPIED OR REPRODUCED OR DIVULGED TO ANYONE WITHOUT PERMISSION.

drawing title:

Bluebell / 4-Bed / Det Elevations as Proposed

issue stage:

PLANNING ISSUE

DEC 23 WM 1:100

drawing number: 2258-PL545

В

scale @ A3