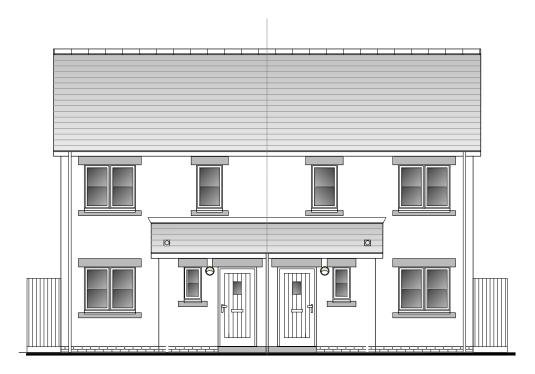

FRONT ELEVATION

SIDE ELEVATION (LHS)

REAR ELEVATION

SIDE ELEVATION (RHS)

© COPYRIGHT MANNING ELLIOTT PARTNERSHIP 2023

THIS DRAWING IS THE PROPERTY OF MANNING ELLIOTT PARTNERSHIP IT MUST NOT BE COPIED OR REPRODUCED OR DIVULGED TO ANYONE WITHOUT PERMISSION.

drawing title:

Alder / 3-Bed / Semi Elevations as Proposed

issue stage:

PLANNING ISSUE

scale @ A3 DEC 23 CS 1:100

drawing number: revision:

2258-PL505