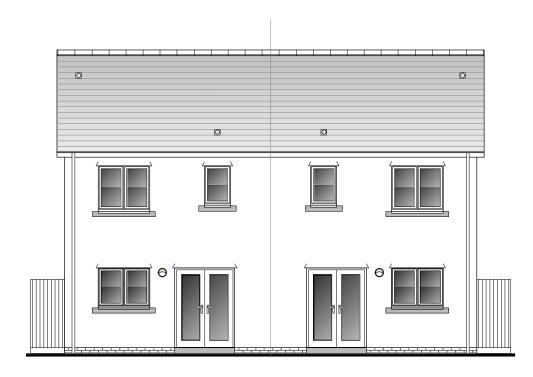

FRONT ELEVATION

SIDE ELEVATION (LHS)

REAR ELEVATION

SIDE ELEVATION (RHS)

© COPYRIGHT MANNING ELLIOTT PARTNERSHIP 2023

THIS DRAWING IS THE PROPERTY OF MANNING ELLIOTT PARTNERSHIP IT MUST NOT BE COPIED OR REPRODUCED OR DIVULGED TO ANYONE WITHOUT PERMISSION.

drawing title:

Alder / 3-Bed / Semi Elevations as Proposed

issue stage:

PLANNING ISSUE

scale @ A3 DEC 23 CS 1:100

drawing number: revision:

2258-PL505