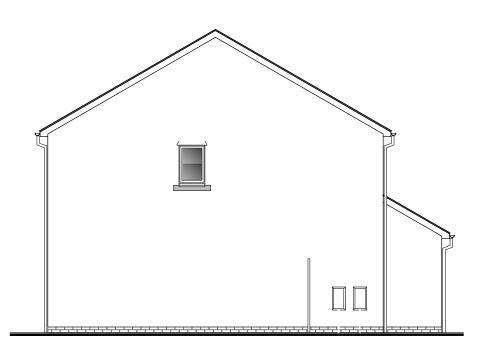

FRONT ELEVATION

SIDE ELEVATION (LHS)

REAR ELEVATION

SIDE ELEVATION (RHS)

© COPYRIGHT MANNING ELLIOTT PARTNERSHIP 2023

THIS DRAWING IS THE PROPERTY OF MANNING ELLIOTT PARTNERSHIP IT MUST NOT BE COPIED OR REPRODUCED OR DIVULGED TO ANYONE WITHOUT PERMISSION.

drawing title:

Alder / 3-Bed / Semi Elevations as Proposed

issue stage:

PLANNING ISSUE

scale @ A3 DEC 23 CS 1:100

drawing number: revision:

2258-PL505