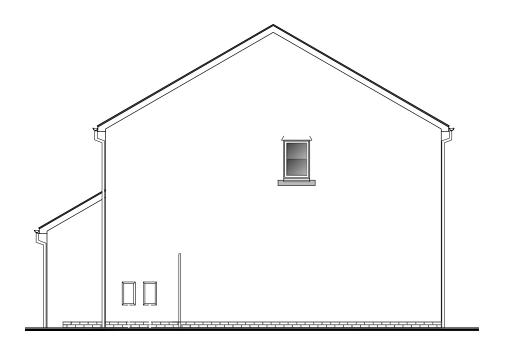

FRONT ELEVATION

SIDE ELEVATION (LHS)

REAR ELEVATION

SIDE ELEVATION (RHS)

© COPYRIGHT MANNING ELLIOTT PARTNERSHIP 2023

THIS DRAWING IS THE PROPERTY OF MANNING ELLIOTT PARTNERSHIP IT MUST NOT BE COPIED OR REPRODUCED OR DIVULGED TO ANYONE WITHOUT PERMISSION.

drawing title:

Alder / 3-Bed / Semi Elevations as Proposed

issue stage:

PLANNING ISSUE

scale @ A3 DEC 23 CS 1:100

drawing number: revision:

2258-PL505