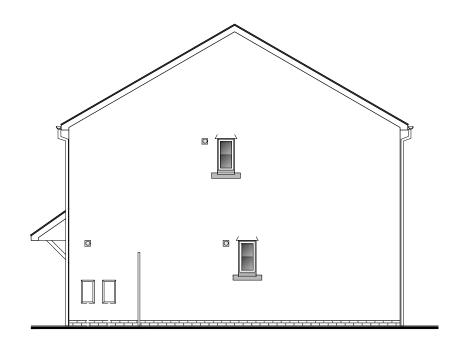

FRONT ELEVATION

REAR ELEVATION

SIDE ELEVATION (LHS)

SIDE ELEVATION (RHS)

© COPYRIGHT MANNING ELLIOTT PARTNERSHIP 2023

THIS DRAWING IS THE PROPERTY OF MANNING ELLIOTT PARTNERSHIP. IT MUST NOT BE COPIED OR REPRODUCED OR DIVULGED TO ANYONE WITHOUT PERMISSION.

## Proposed Housing Development Harras Dyke Farm, Whitehaven

drawing title: JJA / 3-Bed / Semi / AFF Elevations as Proposed