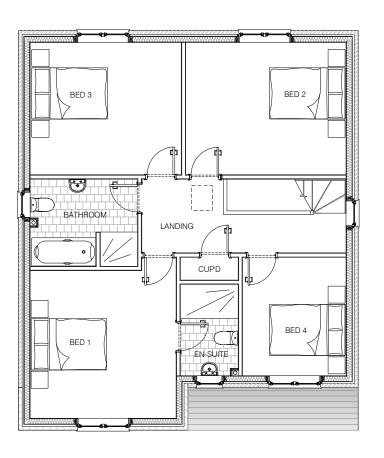

## CLOVER (ORIGINAL)

GF: 62.9M<sup>2</sup> FF: 80.8M²

TOTAL: 143.7M<sup>2</sup> (EXCLUDING GARAGE)

17.0M² GARAGE: FOOTPRINT: 92.8M<sup>2</sup> DO NOT SCALE OFF THIS DRAWING. ANY DISCREPANCIES TO BE REPORTED TO MANNING ELLIOTT PARTNERSHIP. REVISIONS: