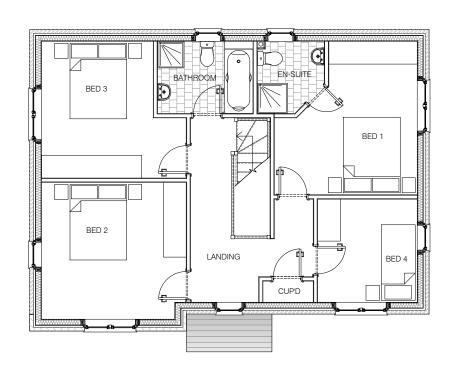

10565 UTILITY LOUNGE KITCHEN HOME OFFICE 4152.5 10565

70.1M<sup>2</sup> 70.1M<sup>2</sup> TOTAL: 140.2M<sup>2</sup> FOOTPRINT: 81.4M<sup>2</sup>

FFA GF:

FF:

drawing title:

FFA / 4-Bed / Det Plans as Proposed

issue stage:

PLANNING ISSUE

scale @ A3 DEC 23 CS 1:100

drawing number:

2258-PL335