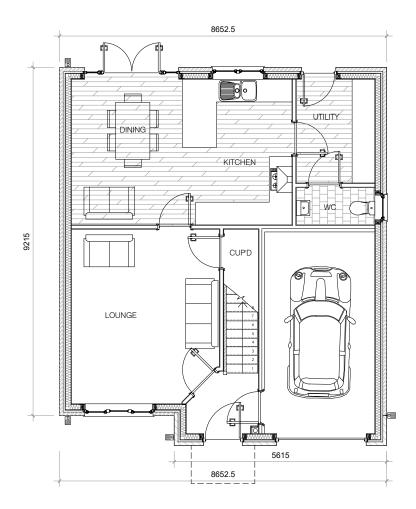

REVISIONS: Revision -- 00.00.00 DESCRIPTION

55.76M<sup>2</sup> 72.7M<sup>2</sup> 128.46M<sup>2</sup> (EXCLUDING GARAGE) 16.1M<sup>2</sup> 84.2M<sup>2</sup>

CAMPHOR

GF:

FF:

TOTAL:

GARAGE:

FOOTPRINT:

## Proposed Housing Development Harras Dyke Farm, Whitehaven

drawing title:

Camphor / 4-Bed / Det Plans as Proposed