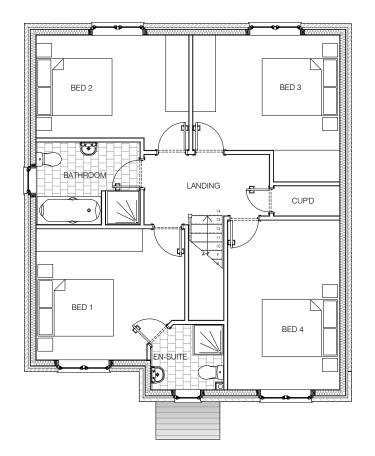

REVISIONS: Revision -- 00.00.00 DESCRIPTION

55.76M<sup>2</sup> 72.7M<sup>2</sup> 128.46M<sup>2</sup> (EXCLUDING GARAGE) 16.1M<sup>2</sup> 84.2M<sup>2</sup>

CAMPHOR

GF:

FF:

TOTAL:

GARAGE:

FOOTPRINT:

## Proposed Housing Development Harras Dyke Farm, Whitehaven

drawing title:

Camphor / 4-Bed / Det Plans as Proposed