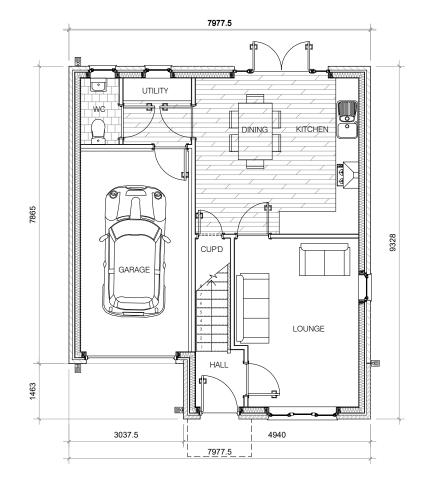

KINGCUP

GF: 42.8M<sup>2</sup> FF: 59.4M<sup>2</sup>

TOTAL: 102.20M<sup>2</sup> (EXCLUDING GARAGE)

GARAGE: 15.7M<sup>2</sup> FOOTPRINT: 70.0M<sup>2</sup>

THIS DRAWING IS THE PROPERTY OF MANNING ELLIOTT PARTNERSHIP IT MUST NOT BE COPIED OR REPRODUCED OR DIVULGED TO ANYONE WITHOUT PERMISSION.