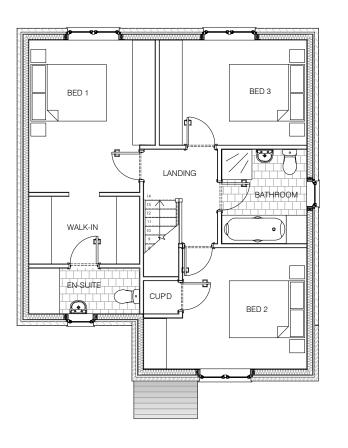

KINGCUP

GF: 42.8M<sup>2</sup> FF: 59.4M<sup>2</sup>

TOTAL: 102.20M<sup>2</sup> (EXCLUDING GARAGE)

GARAGE: 15.7M<sup>2</sup> FOOTPRINT: 70.0M<sup>2</sup>

THIS DRAWING IS THE PROPERTY OF MANNING ELLIOTT PARTNERSHIP IT MUST NOT BE COPIED OR REPRODUCED OR DIVULGED TO ANYONE WITHOUT PERMISSION.