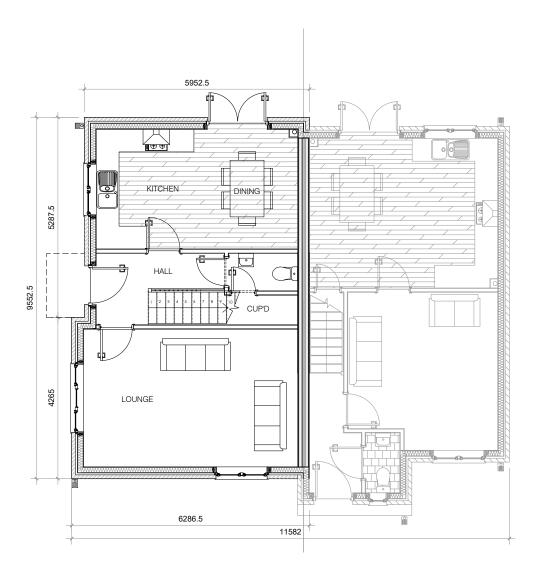

00.00.00

AREA GF:

48.7M<sup>2</sup> FF: 48.7M<sup>2</sup>

TOTAL: 97.4M<sup>2</sup>

FOOTPRINT: 56.8M<sup>2</sup>

drawing title:

Campion / 3-Bed / Semi CT Plans as Proposed

issue stage:

PLANNING ISSUE

scale @ A3 DEC 23 CS 1:100

drawing number: revision: 2258-PL310