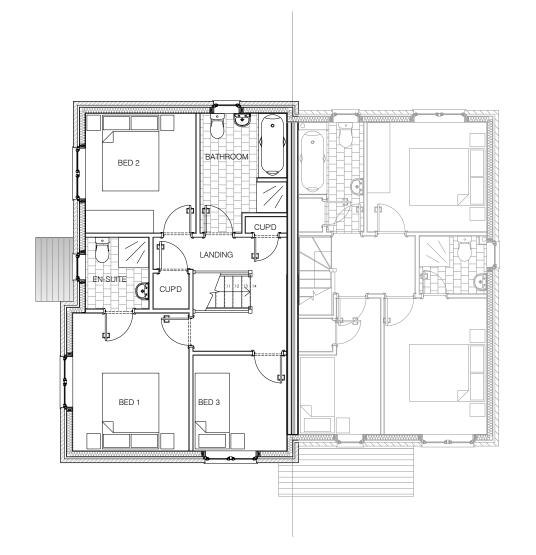

00.00.00

AREA GF:

48.7M<sup>2</sup> FF: 48.7M<sup>2</sup>

TOTAL: 97.4M<sup>2</sup>

FOOTPRINT: 56.8M<sup>2</sup>

drawing title:

Campion / 3-Bed / Semi CT Plans as Proposed

issue stage:

PLANNING ISSUE

scale @ A3 DEC 23 CS 1:100

drawing number: revision: 2258-PL310