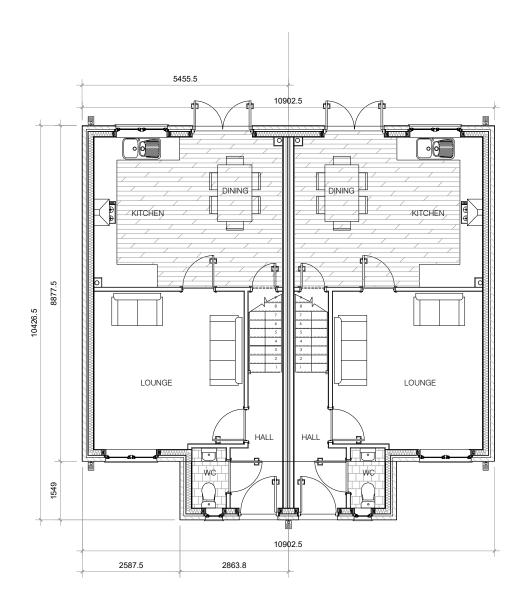

project title:

Proposed Housing Development Harras Dyke Farm, Whitehaven

drawing title:

Alder / 3-Bed / Semi Plans as Proposed

issue stage:

PLANNING ISSUE

scale @ A3 DEC 23 CS 1:100

drawing number: revision: 2258-PL305