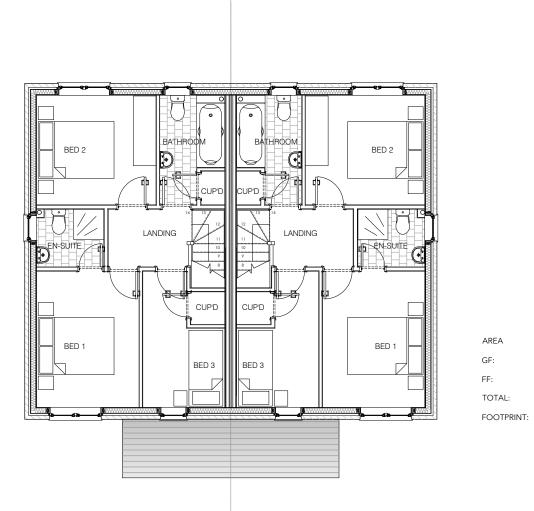

AREA

44.7M<sup>2</sup> 41.1M<sup>2</sup>

52.8M<sup>2</sup>

TOTAL: 85.7M<sup>2</sup>

MANNINGELLIOTT

Chartered Architects & Designers

Langlands Pallet Hill, Penrith Cumbria CA11 0BY

t: 01768 868 800 e: post@manning-elliott.co. w: manning-elliott.co.uk

project title:

Proposed Housing Development Harras Dyke Farm, Whitehaven

drawing title:

Alder / 3-Bed / Semi Plans as Proposed

issue stage:

PLANNING ISSUE

scale @ A3 DEC 23 CS 1:100

drawing number: revision: 2258-PL305