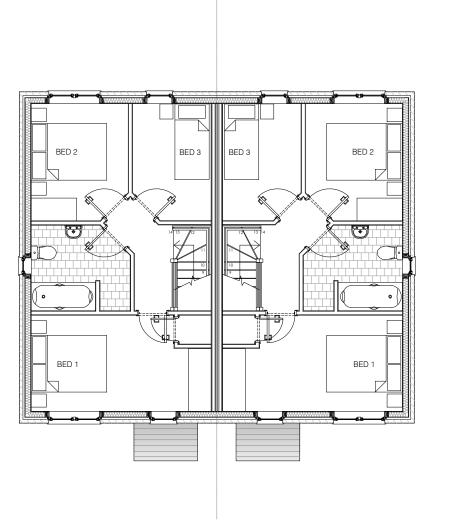

© COPYRIGHT MANNING ELLIOTT PARTNERSHIP 2023

AREA

38.6M<sup>2</sup> 38.6M<sup>2</sup> TOTAL: 77.2M² FOOTPRINT: 45.8M<sup>2</sup>

drawing title:

JJA / 3-Bed / Semi / AFF Plans as Proposed

issue stage:

PLANNING ISSUE

scale @ A3 DEC 23 CS/NB 1:100

drawing number: revision: 2258-PL300