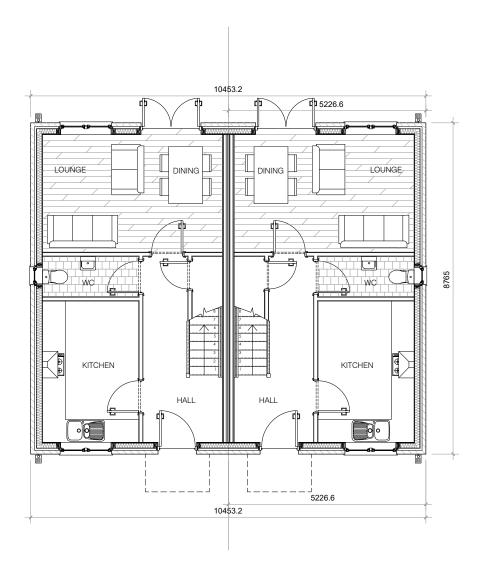

© COPYRIGHT MANNING ELLIOTT PARTNERSHIP 2023

AREA

38.6M<sup>2</sup> 38.6M<sup>2</sup> TOTAL: 77.2M² FOOTPRINT: 45.8M<sup>2</sup>

drawing title:

JJA / 3-Bed / Semi / AFF Plans as Proposed

issue stage:

PLANNING ISSUE

scale @ A3 DEC 23 CS/NB 1:100

drawing number: revision: 2258-PL300