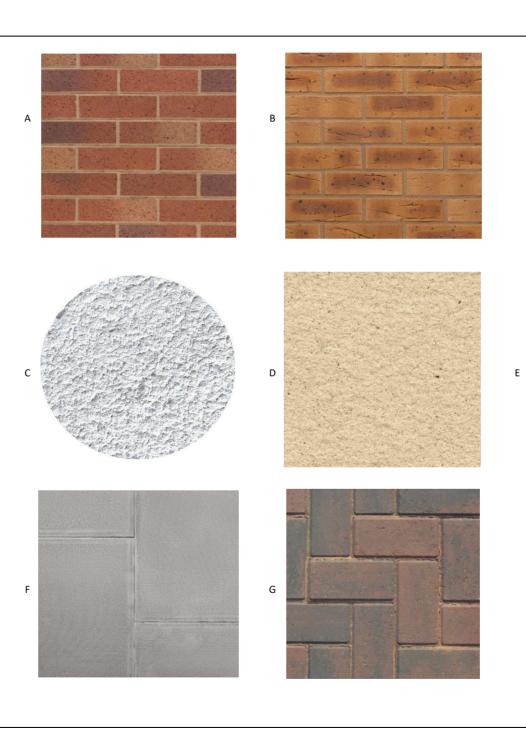

| Client:   | -      |                                                          |                                                                                                      | Project No. 2258 |
|-----------|--------|----------------------------------------------------------|------------------------------------------------------------------------------------------------------|------------------|
| Project:  | Propos | ed Housing Development                                   | , Harras Dyke Farm, Whitehaven                                                                       |                  |
| Dec no    | D01    |                                                          | Paulsian                                                                                             |                  |
| Doc no.   | D01    |                                                          | Revision:                                                                                            |                  |
| Element   | Image  | Description                                              | Sepcification                                                                                        | Colour           |
| Walls     | Α      | Facing Brick                                             | Weinerberger                                                                                         | Crofter's Medley |
|           | В      | Facing Brick                                             | Weinerberger                                                                                         | Harvest Buff     |
|           | С      | Render Panels                                            | Roughcast                                                                                            | Polar White      |
| Windows   | D      | Window Cill & Head                                       | Artstone                                                                                             | Buff             |
|           |        | Window Cill & Head                                       | Brick                                                                                                | To match Façade  |
|           |        | Windows                                                  | uPVC                                                                                                 | White            |
| Doors     | D      | Door Head                                                | Artstone                                                                                             | Buff             |
|           |        | Door Head                                                | Brick                                                                                                | To match Façade  |
|           |        | Front & Rear Doors                                       | Composite, wood grain                                                                                | -                |
|           |        | French Door                                              | uPVC<br>Aluminium                                                                                    | White            |
|           |        | Garage Door                                              |                                                                                                      | -                |
| RWP's     |        | Downpipes & Gutters                                      | uPVC Circular                                                                                        | Black            |
|           | E      | Flat Interlocking                                        | Marley Modern or Equal                                                                               | Grey             |
|           |        | Fascias & Soffits                                        | uPVC                                                                                                 | Anthracite       |
| External  |        | Driveways                                                | Tarmac                                                                                               | Black            |
| (Private) | F      | Footpaths                                                | 600 x 600mm Concrete paving slabs                                                                    | Grey             |
|           | F      | Patios                                                   | 600 x 600mm Concrete paving slabs                                                                    | Grey             |
| (Public)  |        |                                                          |                                                                                                      |                  |
| Roads     |        | Main Roads                                               | Tarmac with 250 x 125mm PCC Kerbs,<br>half battered, droppers and bullnose<br>kerbs                  | Black            |
|           | G      | Speed Tables, Shared<br>Surface Roads & Shared<br>Drives | Pavier 200 x 100 x 80mm with 250 x<br>125mm PCC Kerbs, half battered,<br>droppers and bullnose curbs | Lakeland Brindle |
|           |        | Pavements                                                | Tarmac                                                                                               | Black            |
|           |        |                                                          |                                                                                                      |                  |