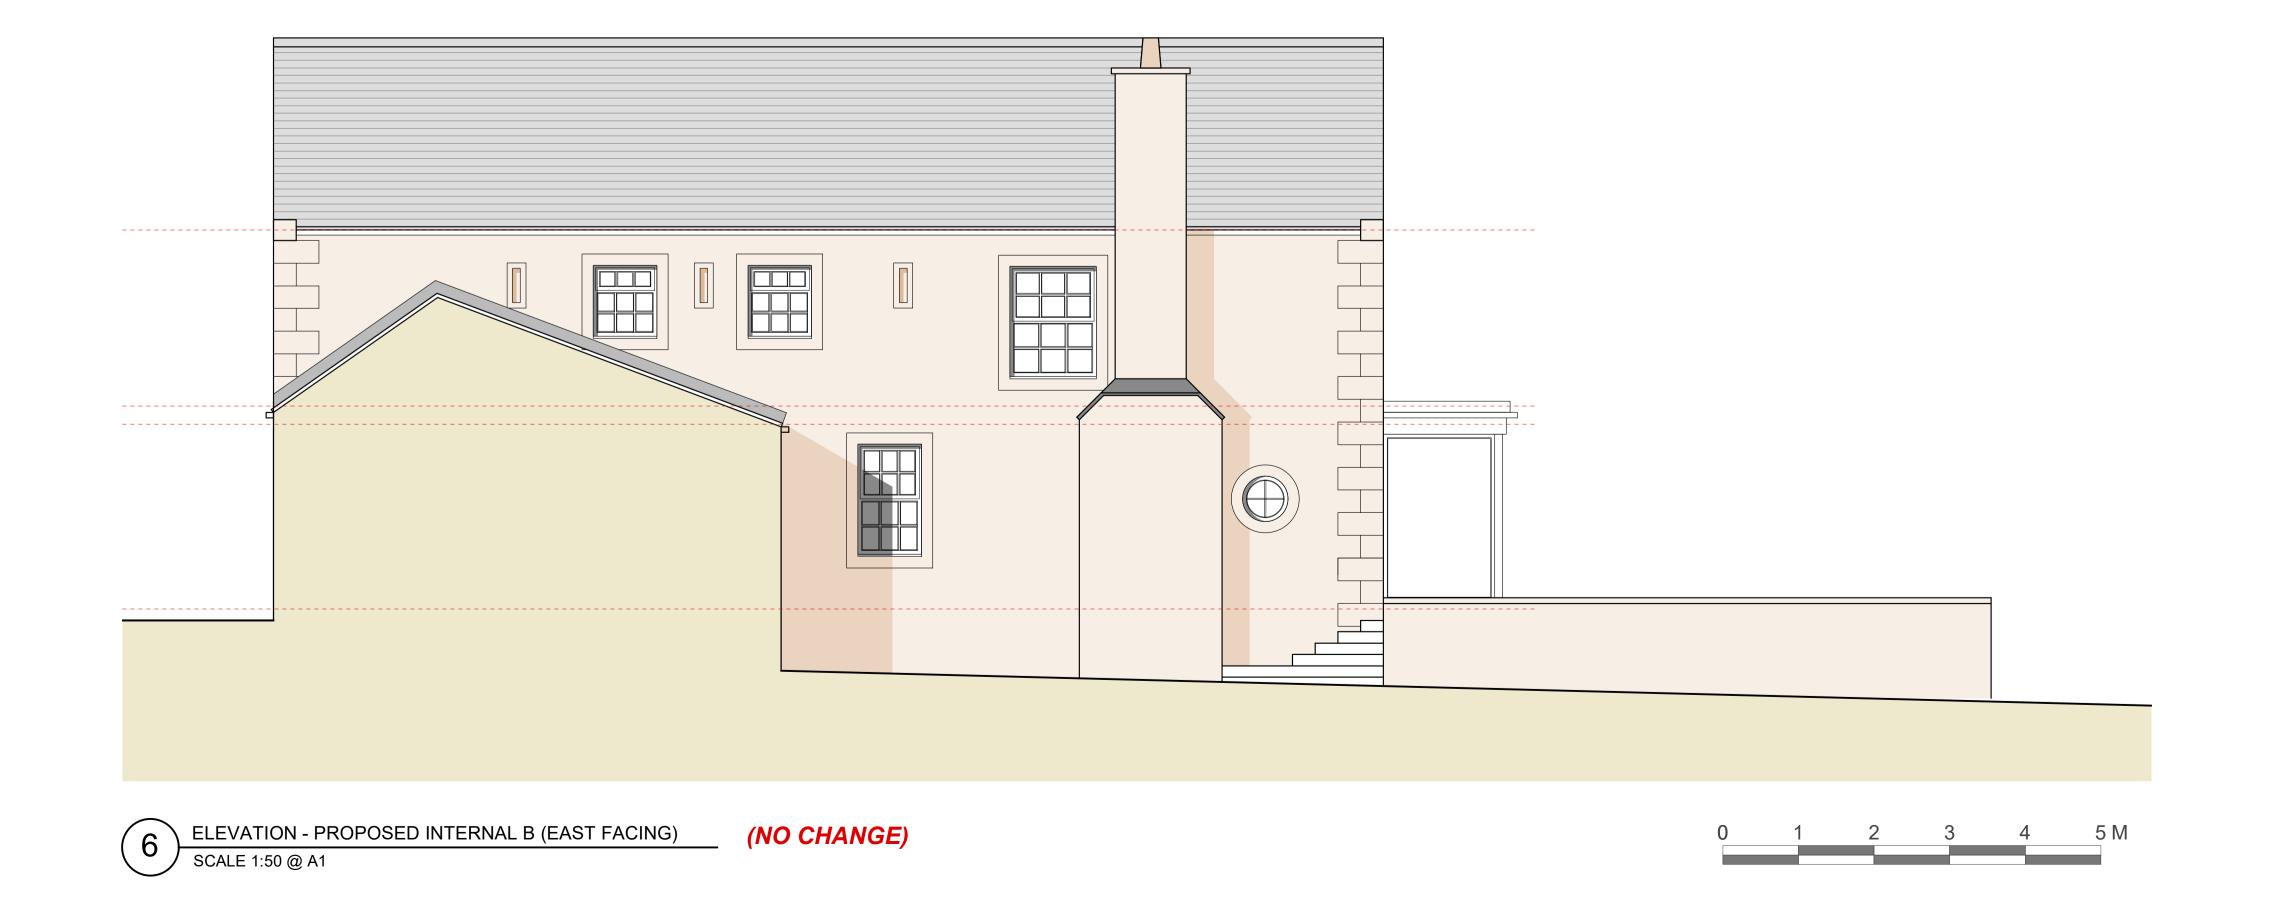

5 ELEVATION - PROPOSED INTERNAL A (WEST FACING)
SCALE 1:50 @ A1

MCA MC Architecture + Design Tender Preliminary Construction For Approval Client > Mr S MacMillan Project > Farmlands, Moresby, Whitehaven, Cumbria, CA28 8UR. Drawing Title > Proposed Elevations\_Sheet 3 of 3. Scale > Date > 1:50 @ A1 Jun 2024 Rev> A Drawing No. > 2223-009-22