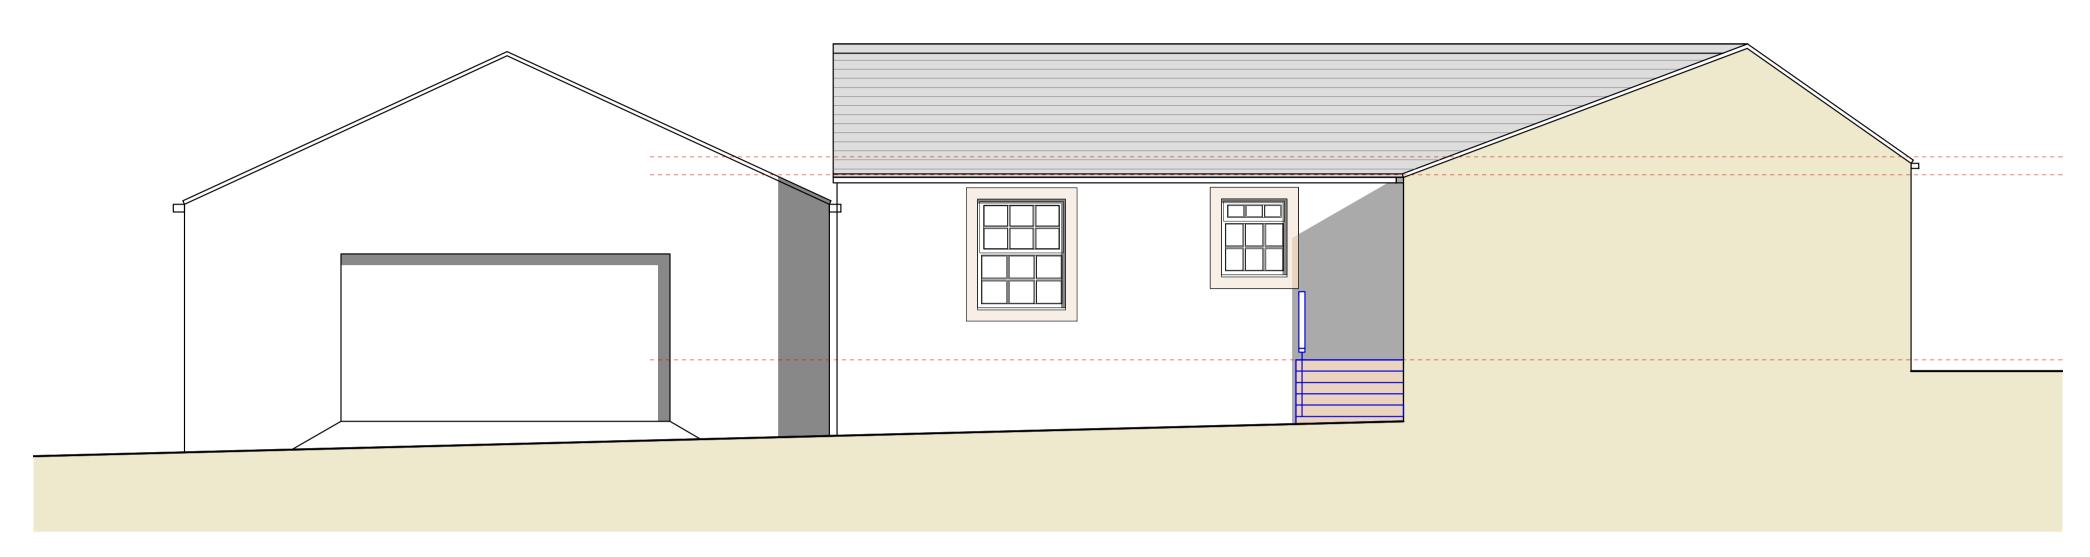

5 ELEVATION - PROPOSED INTERNAL A (WEST FACING)
SCALE 1:50 @ A1

MCA MC Architecture + Design Tender Preliminary Construction For Approval Client > Mr S MacMillan Project > Farmlands, Moresby, Whitehaven, Cumbria, CA28 8UR. Drawing Title > Proposed Elevations\_Sheet 3 of 3. Scale > Date > 1:50 @ A1 Jun 2024 Rev> A Drawing No. > 2223-009-22