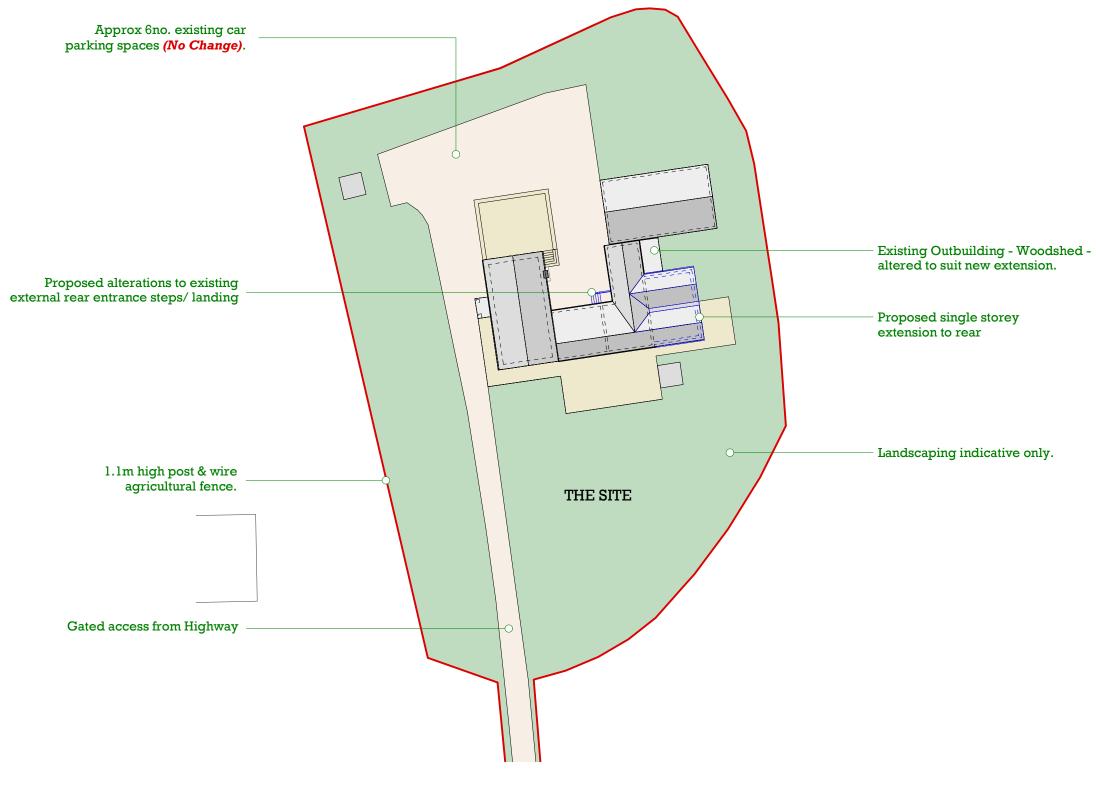

| MC Architecture + Design                                           |                                               |
|--------------------------------------------------------------------|-----------------------------------------------|
| <ul> <li>Preliminary</li> <li>For Approval</li> </ul>              | <ul><li>Tender</li><li>Construction</li></ul> |
| Client ><br>Mr S MacMillan.                                        |                                               |
| Project ><br>Farmlands, Moresby, Whitehaven,<br>Cumbria, CA28 8UR. |                                               |
| Drawing Title ><br>Proposed Site Plan                              |                                               |
| Scale ><br>1:500 @ A3                                              | Date ><br>Jun 2024                            |
| Drawing No. ><br>2223-009-09                                       | Rev > A                                       |