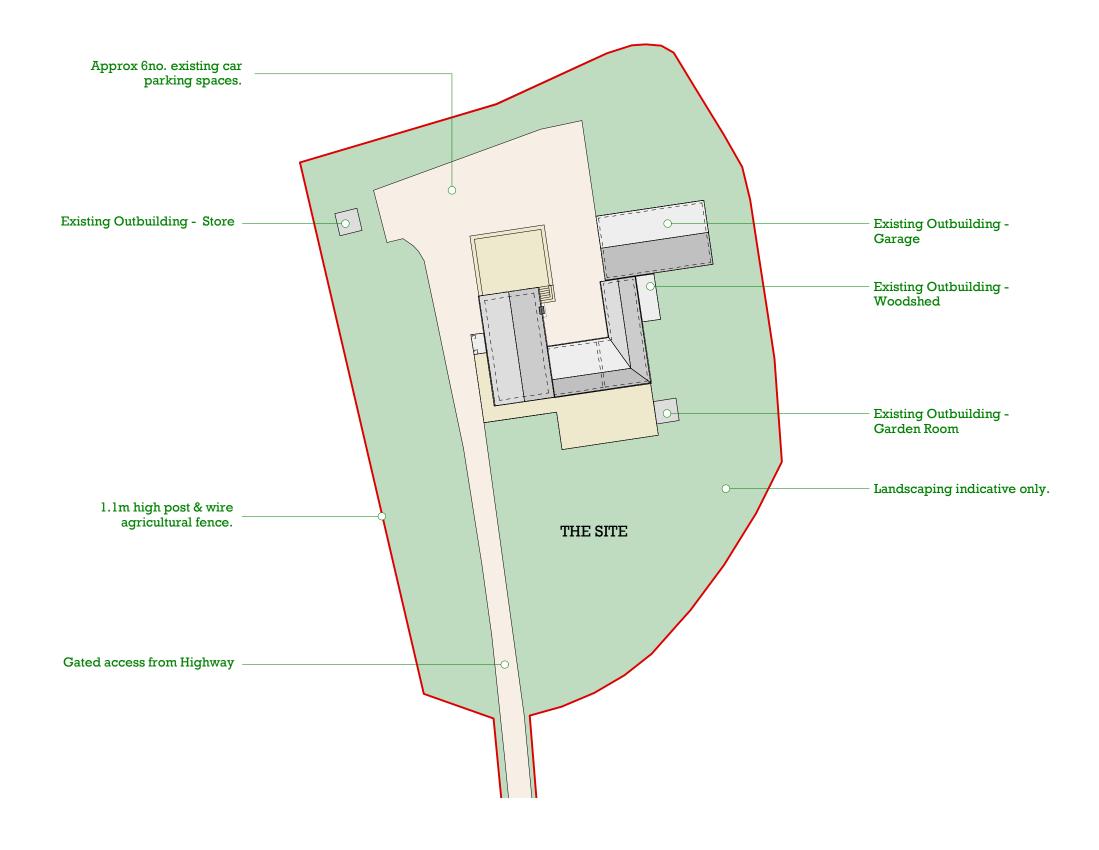

| MC Architecture + Design                                           |                                               |
|--------------------------------------------------------------------|-----------------------------------------------|
| <ul> <li>Preliminary</li> <li>For Approval</li> </ul>              | <ul><li>Tender</li><li>Construction</li></ul> |
| Client ><br>Mr S MacMillan.                                        |                                               |
| Project ><br>Farmlands, Moresby, Whitehaven,<br>Cumbria, CA28 8UR. |                                               |
| Drawing Title ><br>Existing Site Plan                              |                                               |
| Scale ><br>1:500 @ A3                                              | Date ><br>Jun 2024                            |
|                                                                    |                                               |