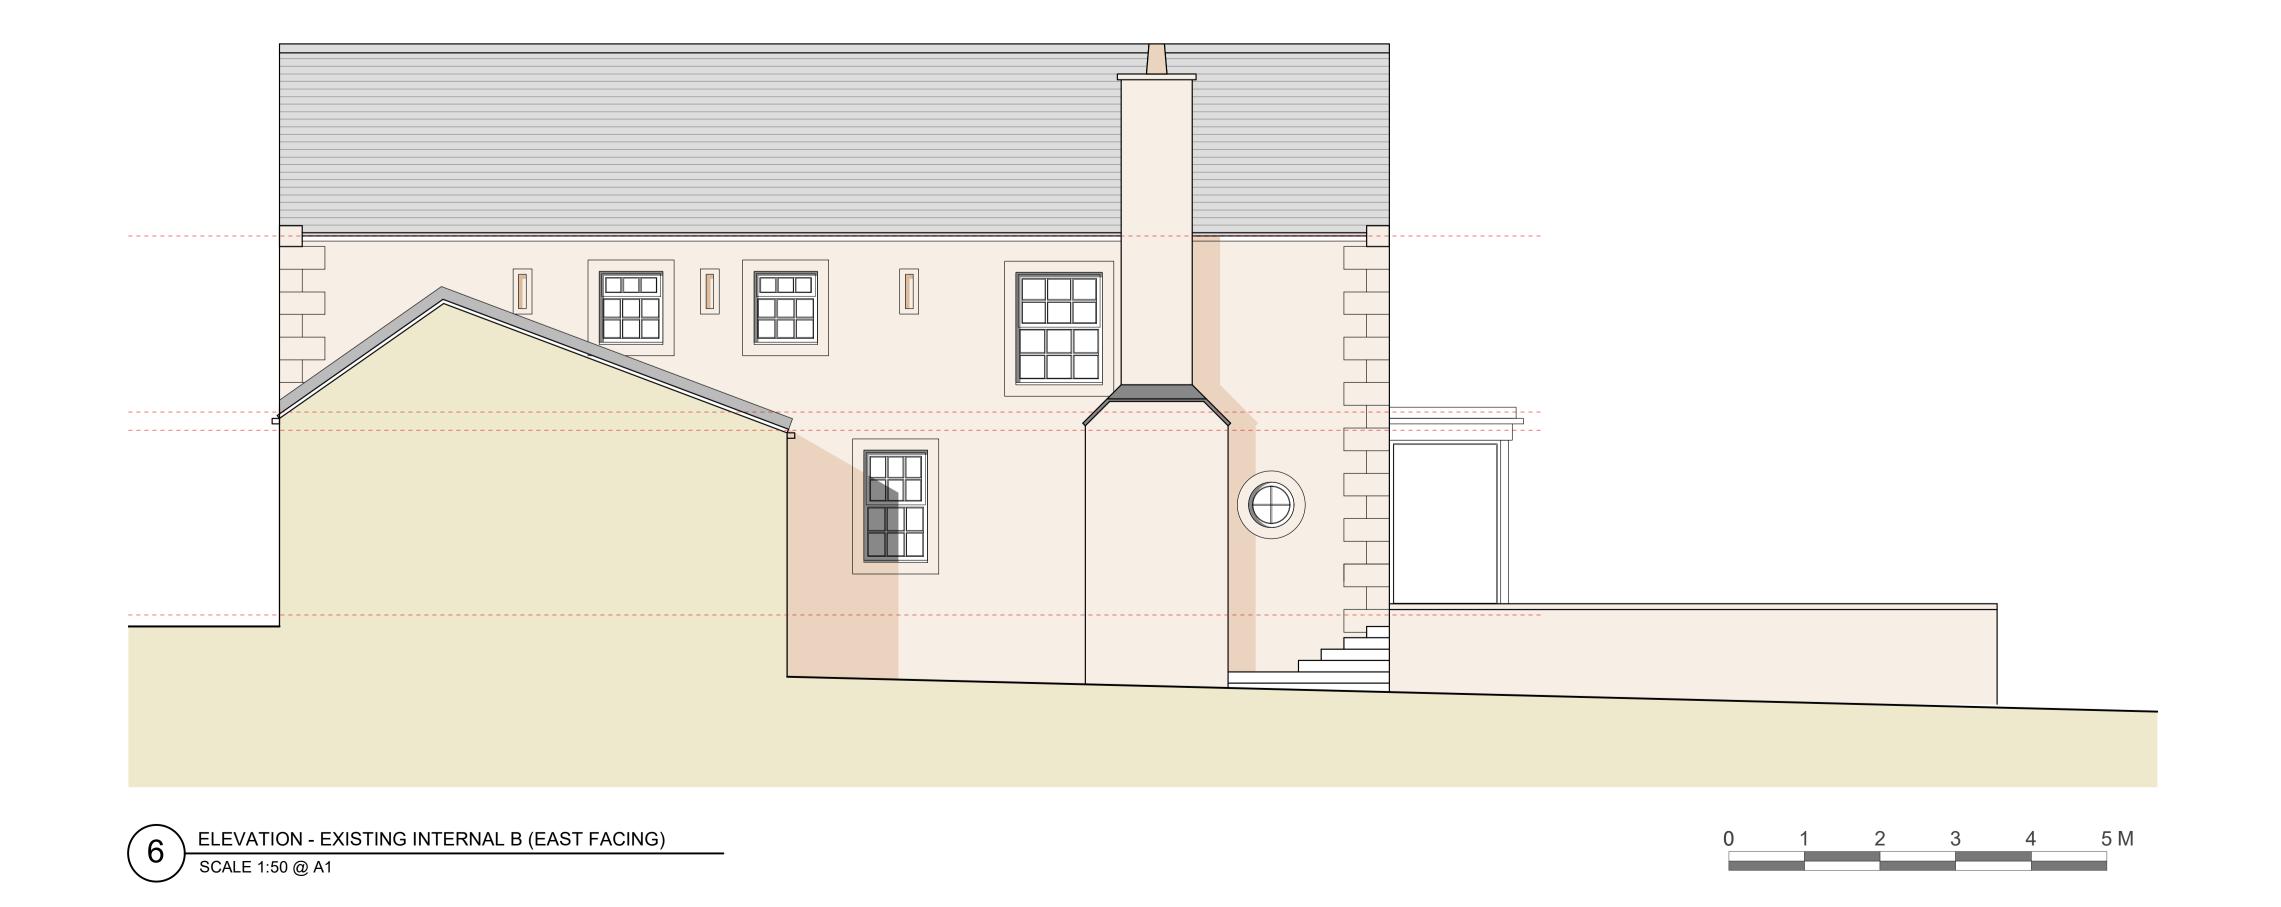

5 ELEVATION - EXISTING INTERNAL A (WEST FACING)
SCALE 1:50 @ A1

MCA MC Architecture + Design Tender Preliminary Construction For Approval Client > Mr S MacMillan Project >
Farmlands, Moresby, Whitehaven,
Cumbria, CA28 8UR. Drawing Title > Existing Elevations\_Sheet 3 of 3. Scale > Date > 1:50 @ A1 Mar 2024 Rev> A Drawing No. > 2223-009-07