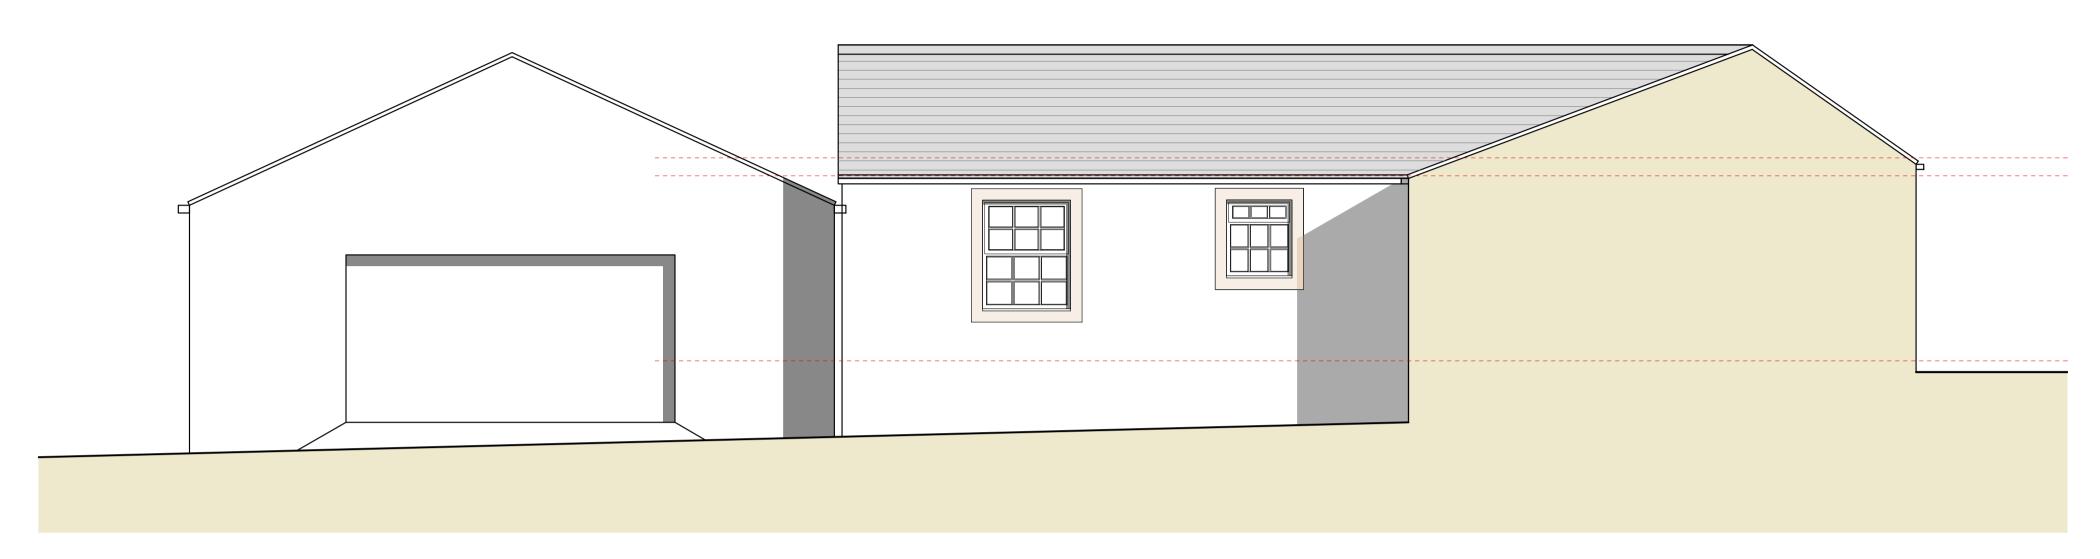

5 ELEVATION - EXISTING INTERNAL A (WEST FACING)
SCALE 1:50 @ A1

MCA MC Architecture + Design Tender Preliminary Construction For Approval Client > Mr S MacMillan Project >
Farmlands, Moresby, Whitehaven,
Cumbria, CA28 8UR. Drawing Title > Existing Elevations\_Sheet 3 of 3. Scale > Date > 1:50 @ A1 Mar 2024 Rev> A Drawing No. > 2223-009-07