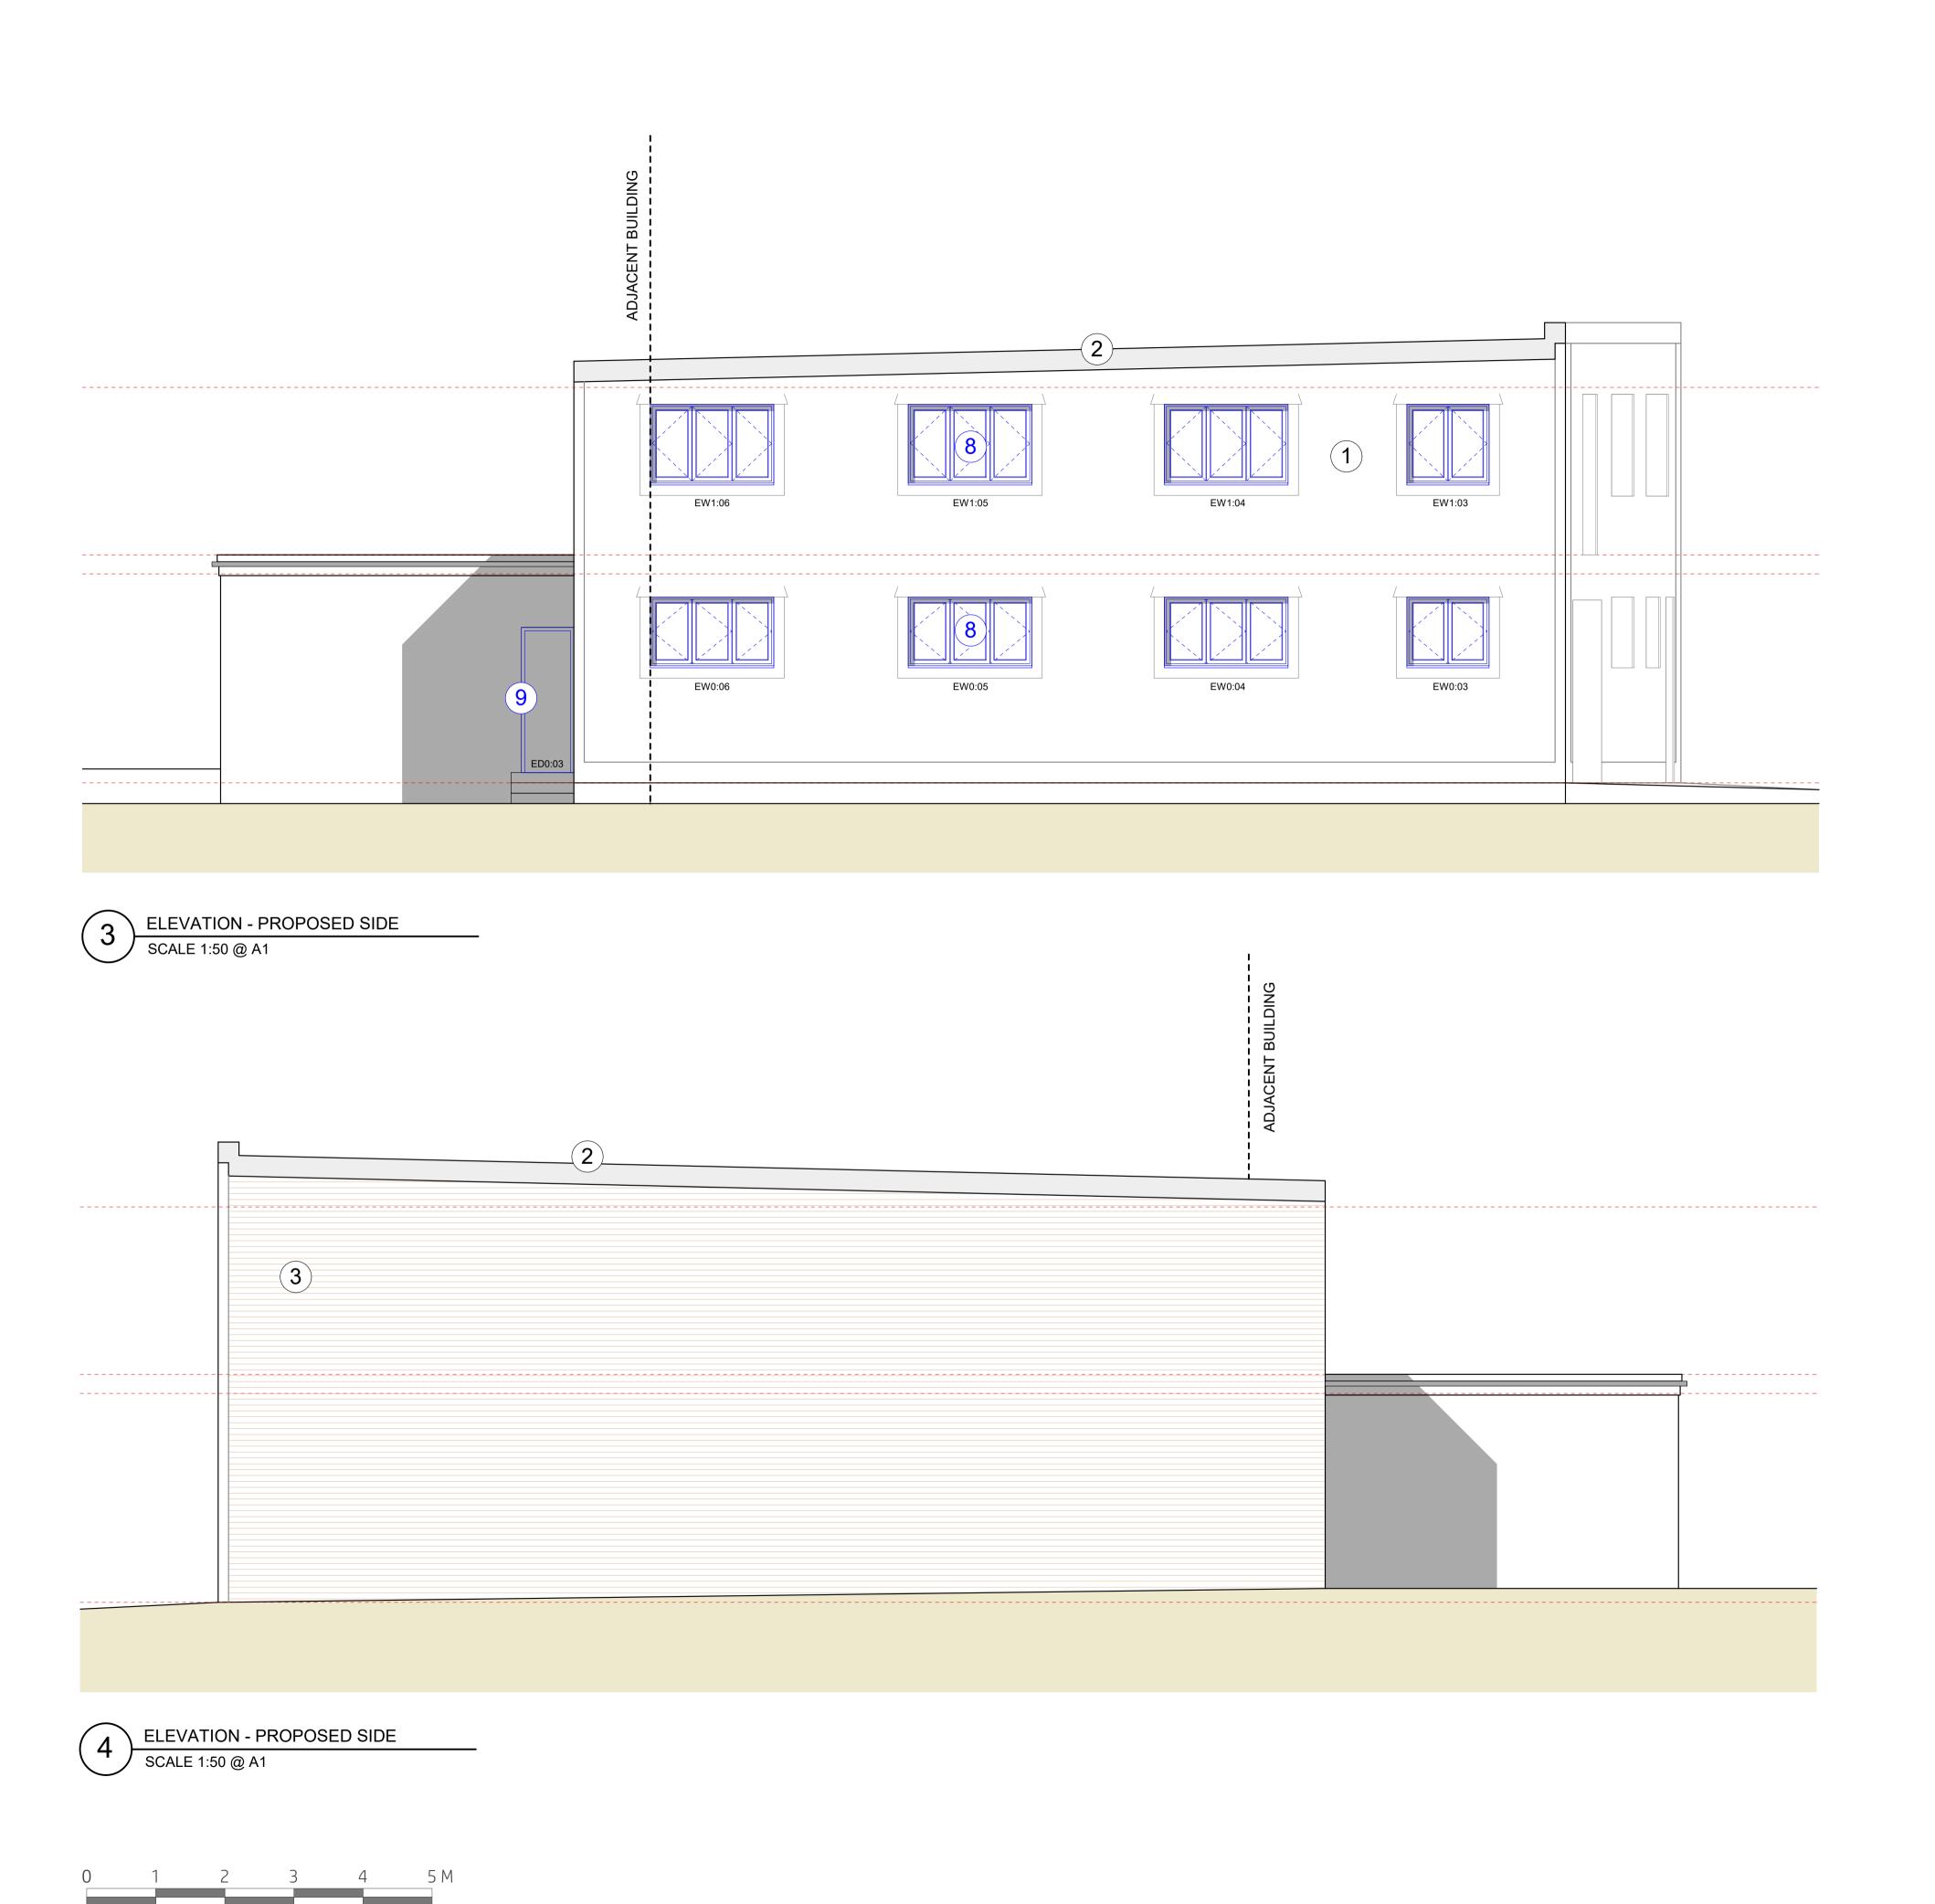

## Material Key:

Rough Cast Render

2 Sheet Roofing

3 Red Brickwork

4 Grey Painted Timber Windows

5 White Painted Steel Windows

Grey Painted Timber Door

7 Grey Painted Folding Service Door

8 Grey UPVC Double Glazed Windows

9 Grey Composite Entrance Door

10 Grey Roller Shutter Service Door

11 Glazed Balustrade