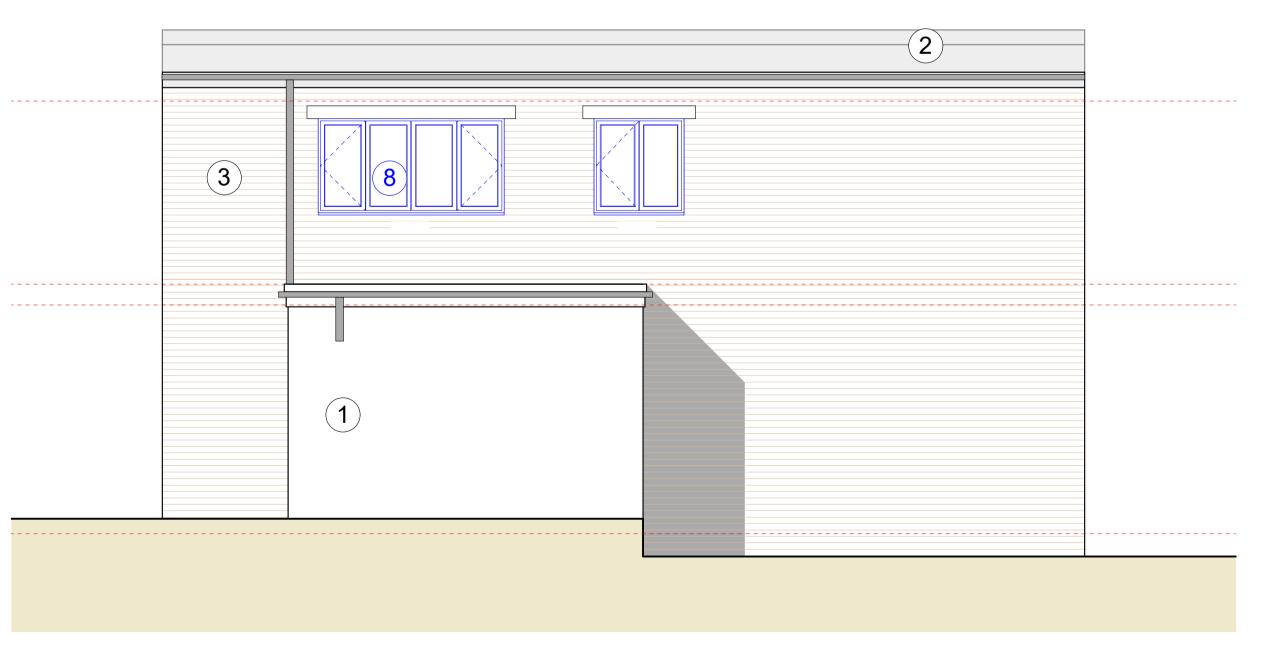

## Material Key:

- Rough Cast Render
- 2 Sheet Roofing
- 3 Red Brickwork
- 4 Grey Painted Timber Windows
- 5 White Painted Steel Windows
- 6 Grey Painted Timber Door
- 7 Grey Painted Folding Service Door
- 8 Grey UPVC Double Glazed Windows
- 9 Grey Composite Entrance Door
- (10) Grey Roller Shutter Service Door
- (1) Glazed Balustrade