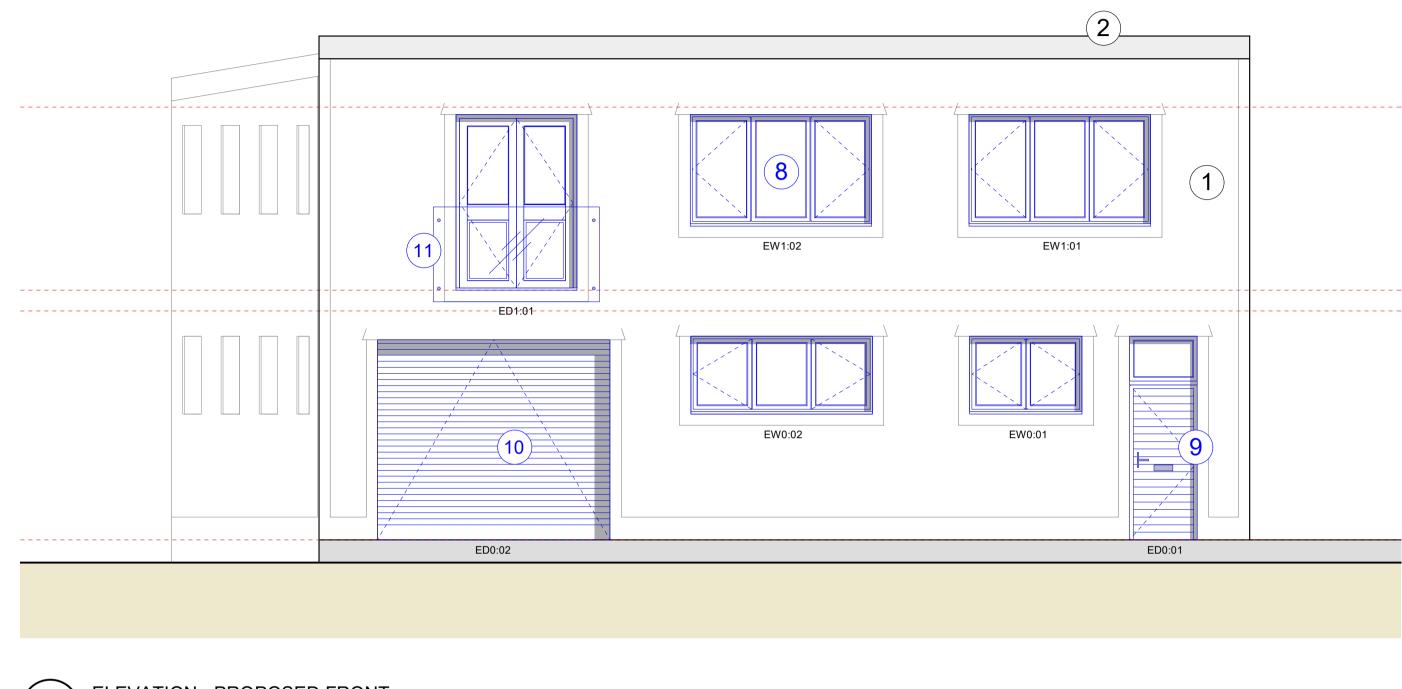

ELEVATION - PROPOSED FRONT SCALE 1:50 @ A1

Please Note:

Drawings subject to relevant statutory approvals.

All dimensions to be checked on site. Do not scale from this drawing. Work to figured dimensions only.

## Material Key:

- Rough Cast Render
- 2 Sheet Roofing
- 3 Red Brickwork
- 4 Grey Painted Timber Windows
- 5 White Painted Steel Windows
- 6 Grey Painted Timber Door
- 7 Grey Painted Folding Service Door
- 8 Grey UPVC Double Glazed Windows
- 9 Grey Composite Entrance Door
- (10) Grey Roller Shutter Service Door
- (1) Glazed Balustrade