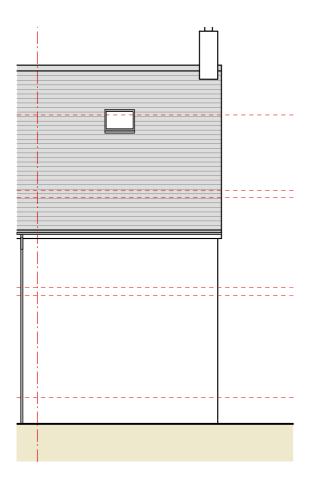

Existing Front Elevation A Scale 1:100 @ A3

Existing Side Elevation C Scale 1:100 @ A3

Existing Rear Elevation B Scale 1:100 @ A3

| MC Architecture + Design                                                   |                     |
|----------------------------------------------------------------------------|---------------------|
| <ul> <li>Preliminary</li> <li>For Approval</li> </ul>                      | Tender Construction |
| Client ><br>Mr D Bowick.                                                   |                     |
| Project ><br>The House, Woodend Gardens,<br>Whitehaven, Cumbria, CA28 9UD. |                     |
| Drawing Title ><br>Existing Elevations.                                    |                     |
| Scale ><br>1:100 @ A3                                                      | Date ><br>Feb 2025  |
| Drawing No. ><br>2223-005-03                                               | Rev > <b>B</b>      |