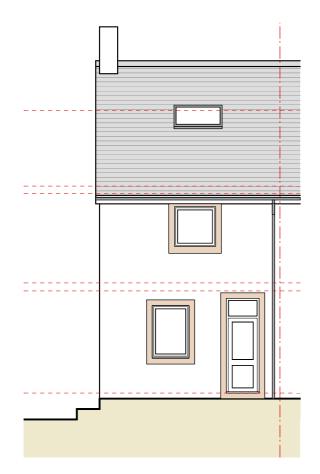

Existing Front Elevation A Scale 1:100 @ A3

Existing Side Elevation C Scale 1:100 @ A3

Existing Rear Elevation B Scale 1:100 @ A3

| MC Architecture + Design                                                   |                     |
|----------------------------------------------------------------------------|---------------------|
| <ul> <li>Preliminary</li> <li>For Approval</li> </ul>                      | Tender Construction |
| Client ><br>Mr D Bowick.                                                   |                     |
| Project ><br>The House, Woodend Gardens,<br>Whitehaven, Cumbria, CA28 9UD. |                     |
| Drawing Title ><br>Existing Elevations.                                    |                     |
| Scale ><br>1:100 @ A3                                                      | Date ><br>Feb 2025  |
| Drawing No. ><br>2223-005-03                                               | Rev > <b>B</b>      |