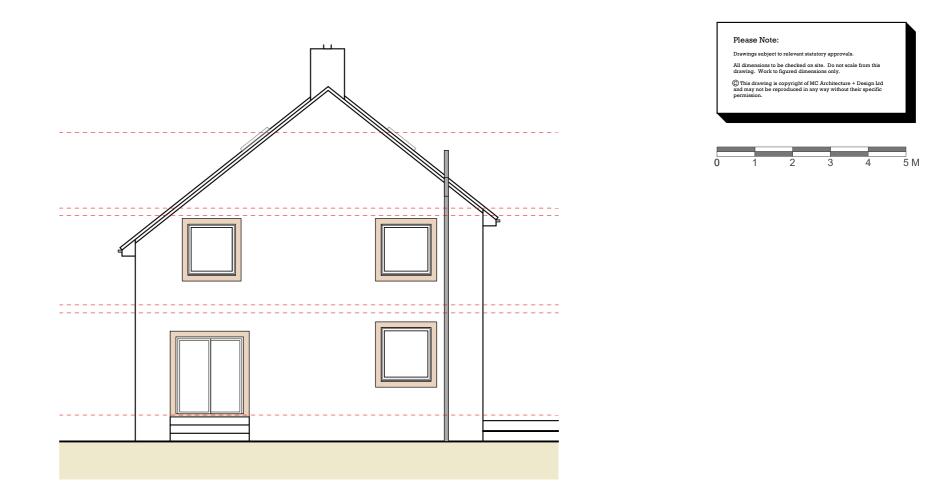

Existing Front Elevation A Scale 1:100 @ A3

Existing Side Elevation C Scale 1:100 @ A3

Existing Rear Elevation B Scale 1:100 @ A3

| MC Architecture + Design                                                   |                     |
|----------------------------------------------------------------------------|---------------------|
| <ul> <li>Preliminary</li> <li>For Approval</li> </ul>                      | Tender Construction |
| Client ><br>Mr D Bowick.                                                   |                     |
| Project ><br>The House, Woodend Gardens,<br>Whitehaven, Cumbria, CA28 9UD. |                     |
| Drawing Title ><br>Existing Elevations.                                    |                     |
| Scale ><br>1:100 @ A3                                                      | Date ><br>Feb 2025  |
| Drawing No. ><br>2223-005-03                                               | Rev > <b>B</b>      |