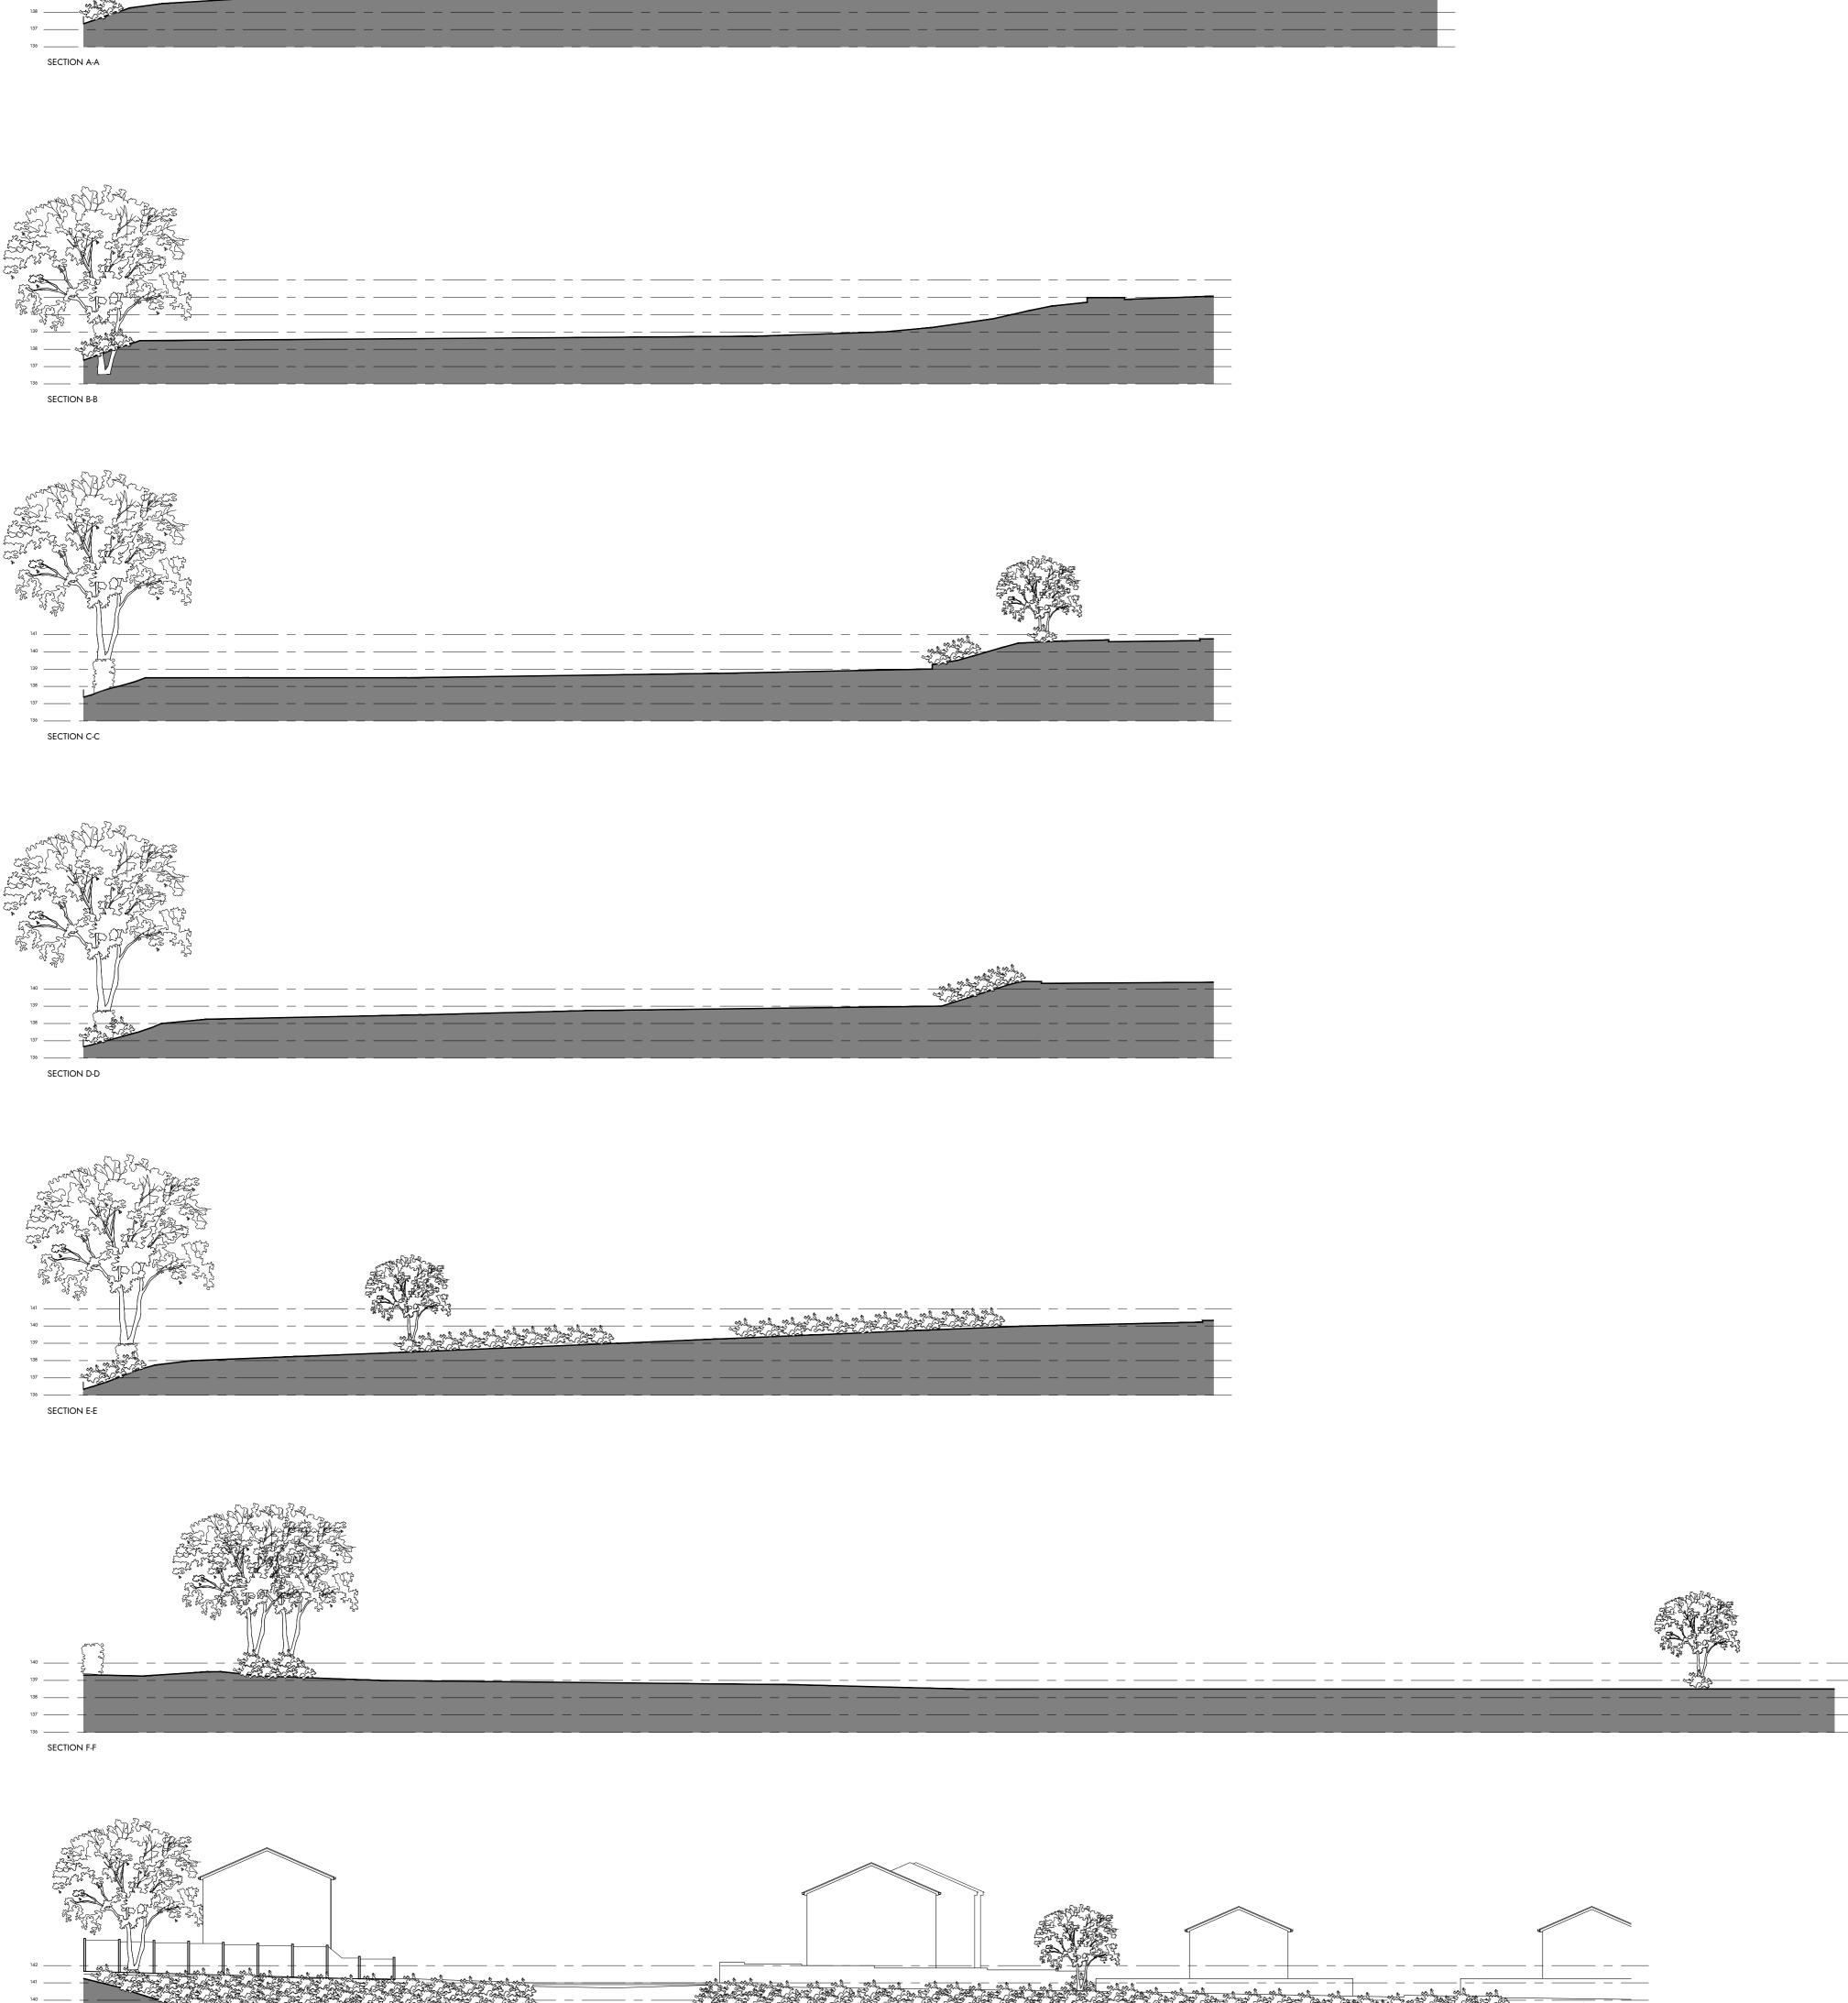

Griffin Close, Frizington

SECTION G-G

| В | Tree survey and section line<br>Radius kerb and plots 4-6 p | es addedBG<br>barking amended | 06, |
|---|-------------------------------------------------------------|-------------------------------|-----|
| Α | extra unit added                                            | BG                            | 11, |
| _ | 5                                                           | _                             | _   |

| Existing    | Site Sections |
|-------------|---------------|
| Residential | Development,  |

| , , , ,                                                                    | ten consent from Architects Plus.                                                       | erry of Architects Plus, and maj | y not be reproduced in any way                                      |
|----------------------------------------------------------------------------|-----------------------------------------------------------------------------------------|----------------------------------|---------------------------------------------------------------------|
| Victoria Galleries, Viaduct House, Victoria Viaduct, C<br>Cumbria, CA3 8AN | Carlisle, ap@a                                                                          | rchitectsplus.co.uk              | 01228 515144                                                        |
| WWW.ARCHITECTSPLUS.CO.UK                                                   | Registered Office<br>Victoria Galleries, Viaduct Hou<br>Victoria Viaduct, Carlisle, Cum | use Arci<br>abria, CA3 8AN Reg   | mpany<br>hitects Plus (UK) Limited<br>istered in England<br>1221140 |

| Existing Site Sections  |          |          |                           |                       | For Comment  |          |
|-------------------------|----------|----------|---------------------------|-----------------------|--------------|----------|
| Project                 |          | Client   |                           |                       | RIBA stage   |          |
| Residential Development |          | Thor     | Thomas Armstong (Con) Ltd |                       | 3 - Planning |          |
| Griffin Close, Frizi    | ngton    | Home     | Group                     |                       |              |          |
| Date                    | Drawn by | Scale A1 | Computer No.              | Drawing Number 22031- |              | Revision |