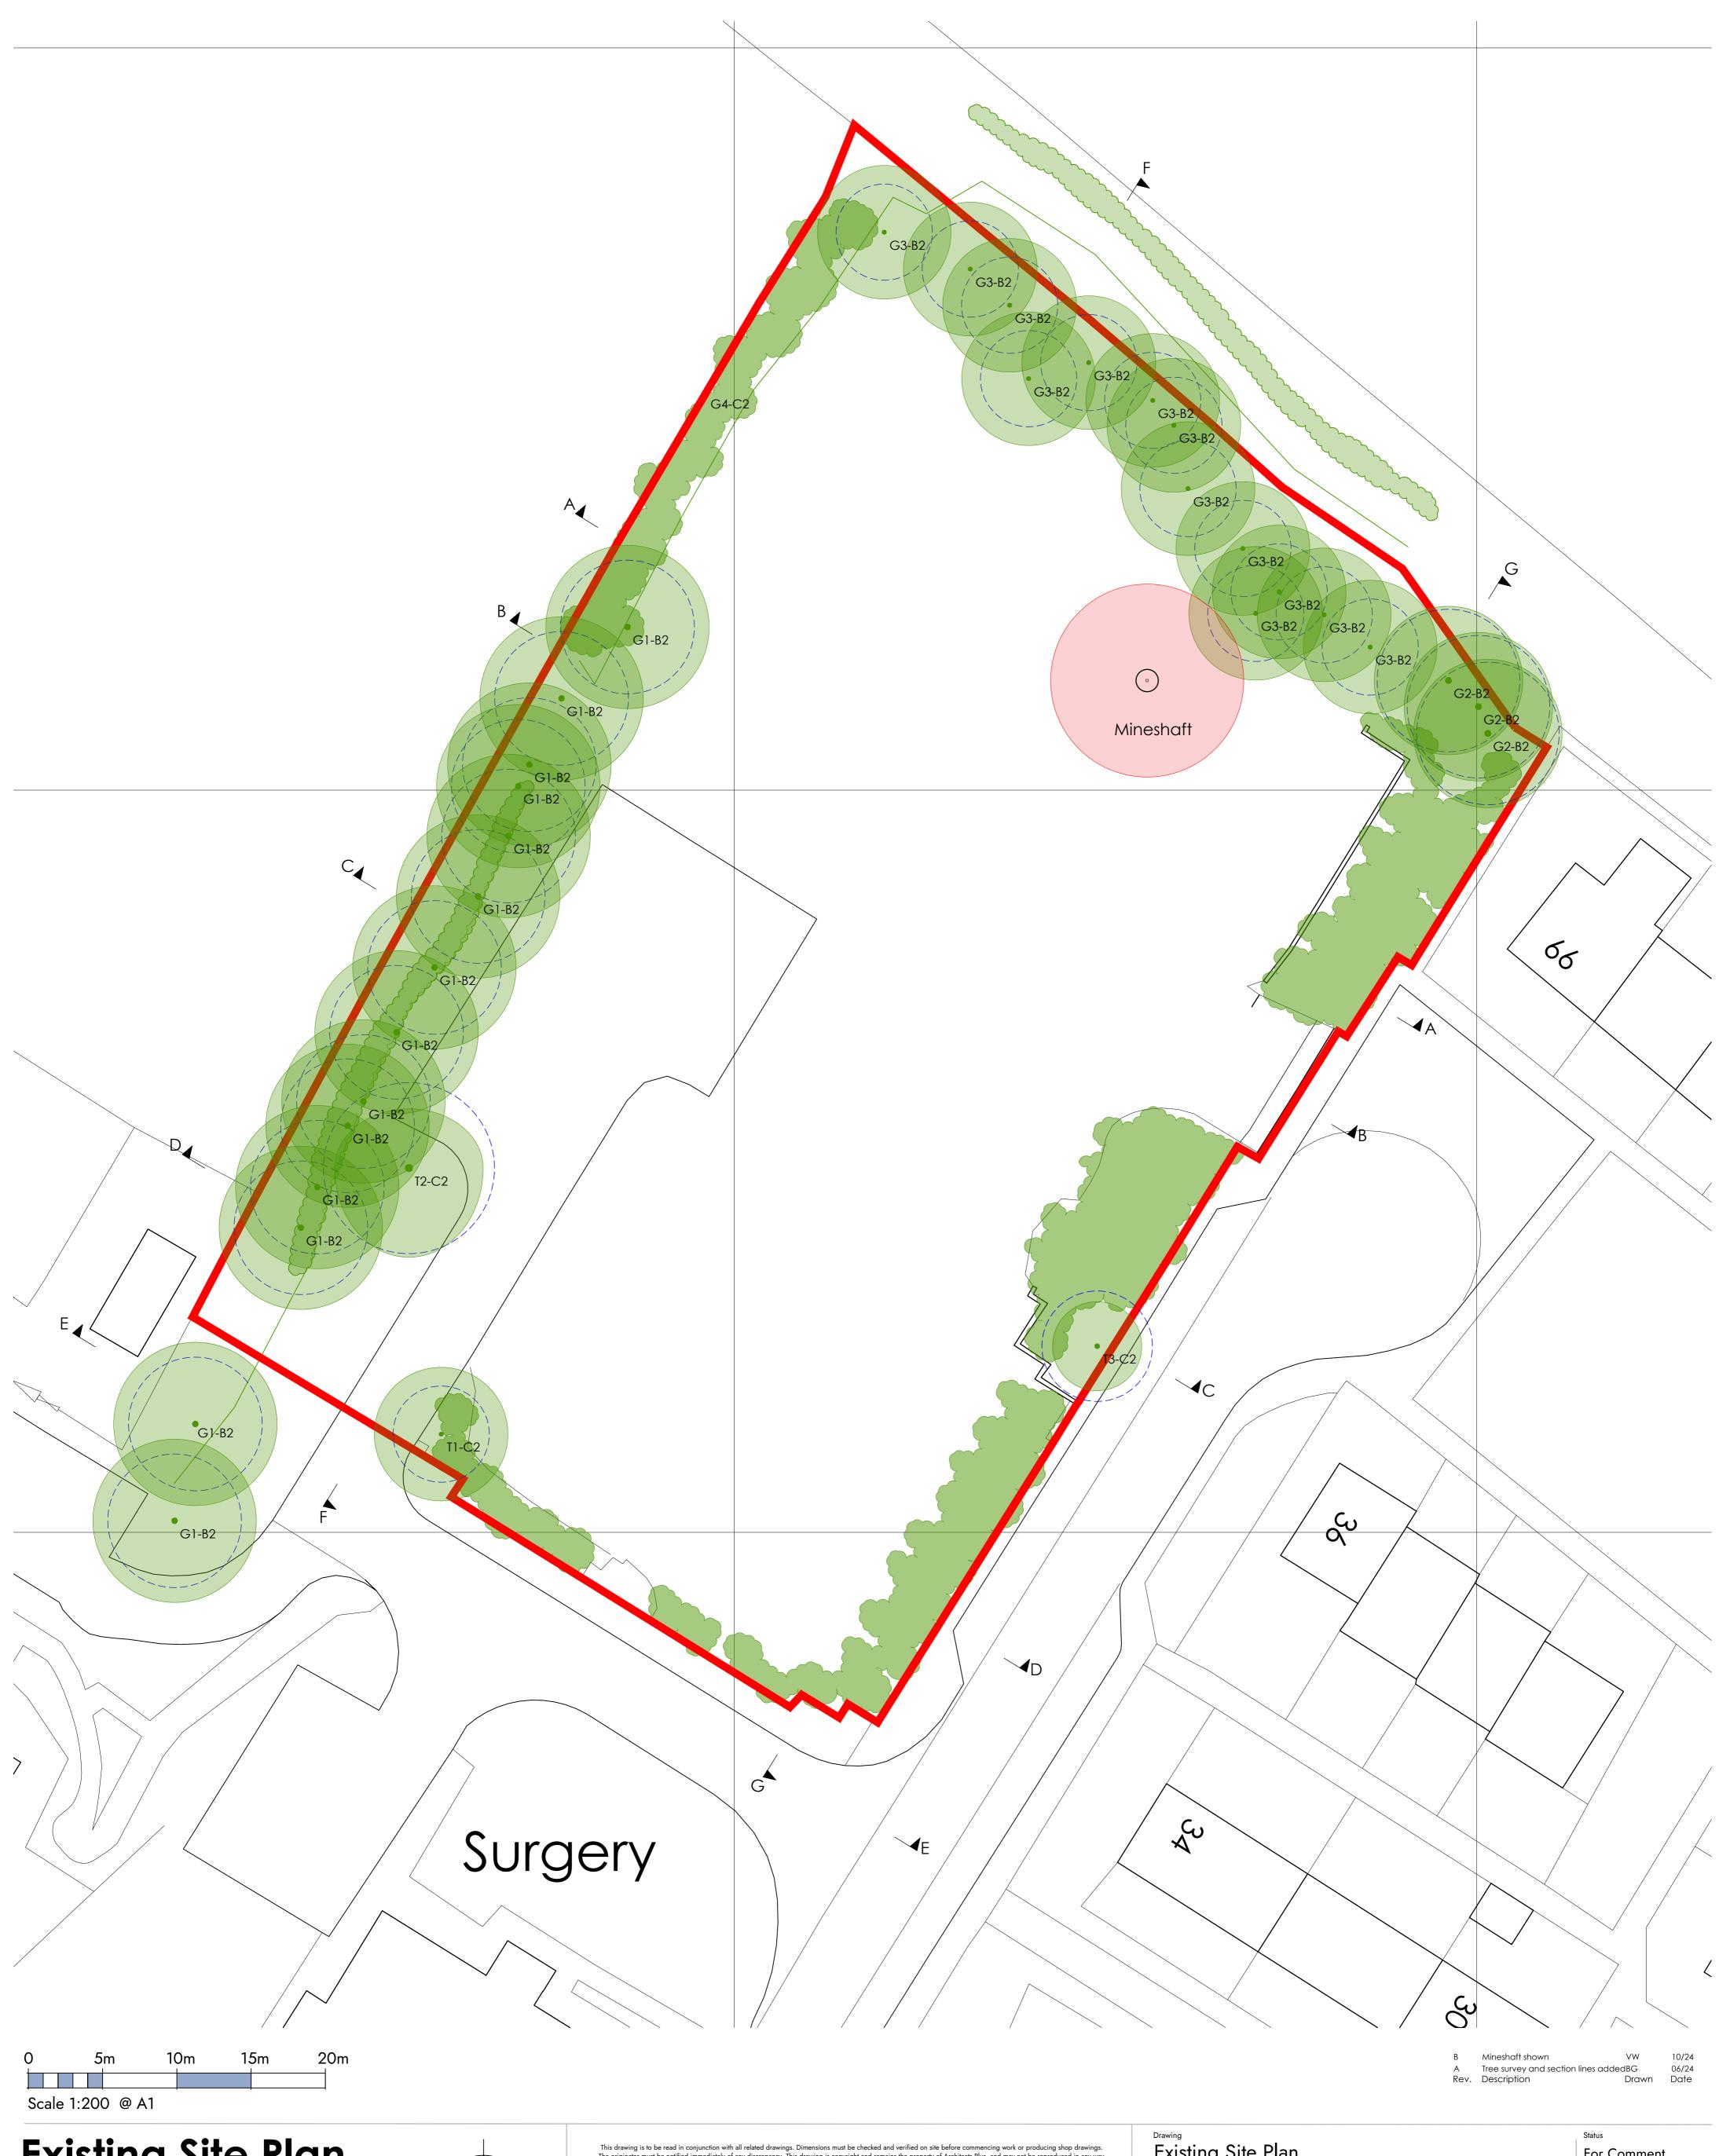

Existing Site Plan
Residential Development.
Griffin Close, Frizington

| Victoria Galleries, Viaduct House, Victoria Viaduct,<br>Cumbria, CA3 8AN | Carlisle,        | ap@architectsplus.co | o.uk                   | 01228 515144                   |
|--------------------------------------------------------------------------|------------------|----------------------|------------------------|--------------------------------|
| WWW.ARCHITECTSPLUS.CO.UK                                                 | Registered Offic |                      | <b>Comp</b><br>Archite | oany<br>ects Plus (UK) Limited |

| Existing Site Plan                                          |             |                   |                            |              |                       | For Comment                |            |
|-------------------------------------------------------------|-------------|-------------------|----------------------------|--------------|-----------------------|----------------------------|------------|
| Project  Residential Development  Griffin Close, Frizington |             |                   | Thomas armstrong (Con) Ltd |              |                       | RIBA stage<br>3 - Planning |            |
| Date 06/22                                                  | Drawn by BG | Scale A1<br>1:200 |                            | Computer No. | Drawing Number 22031- | 01                         | Revision B |