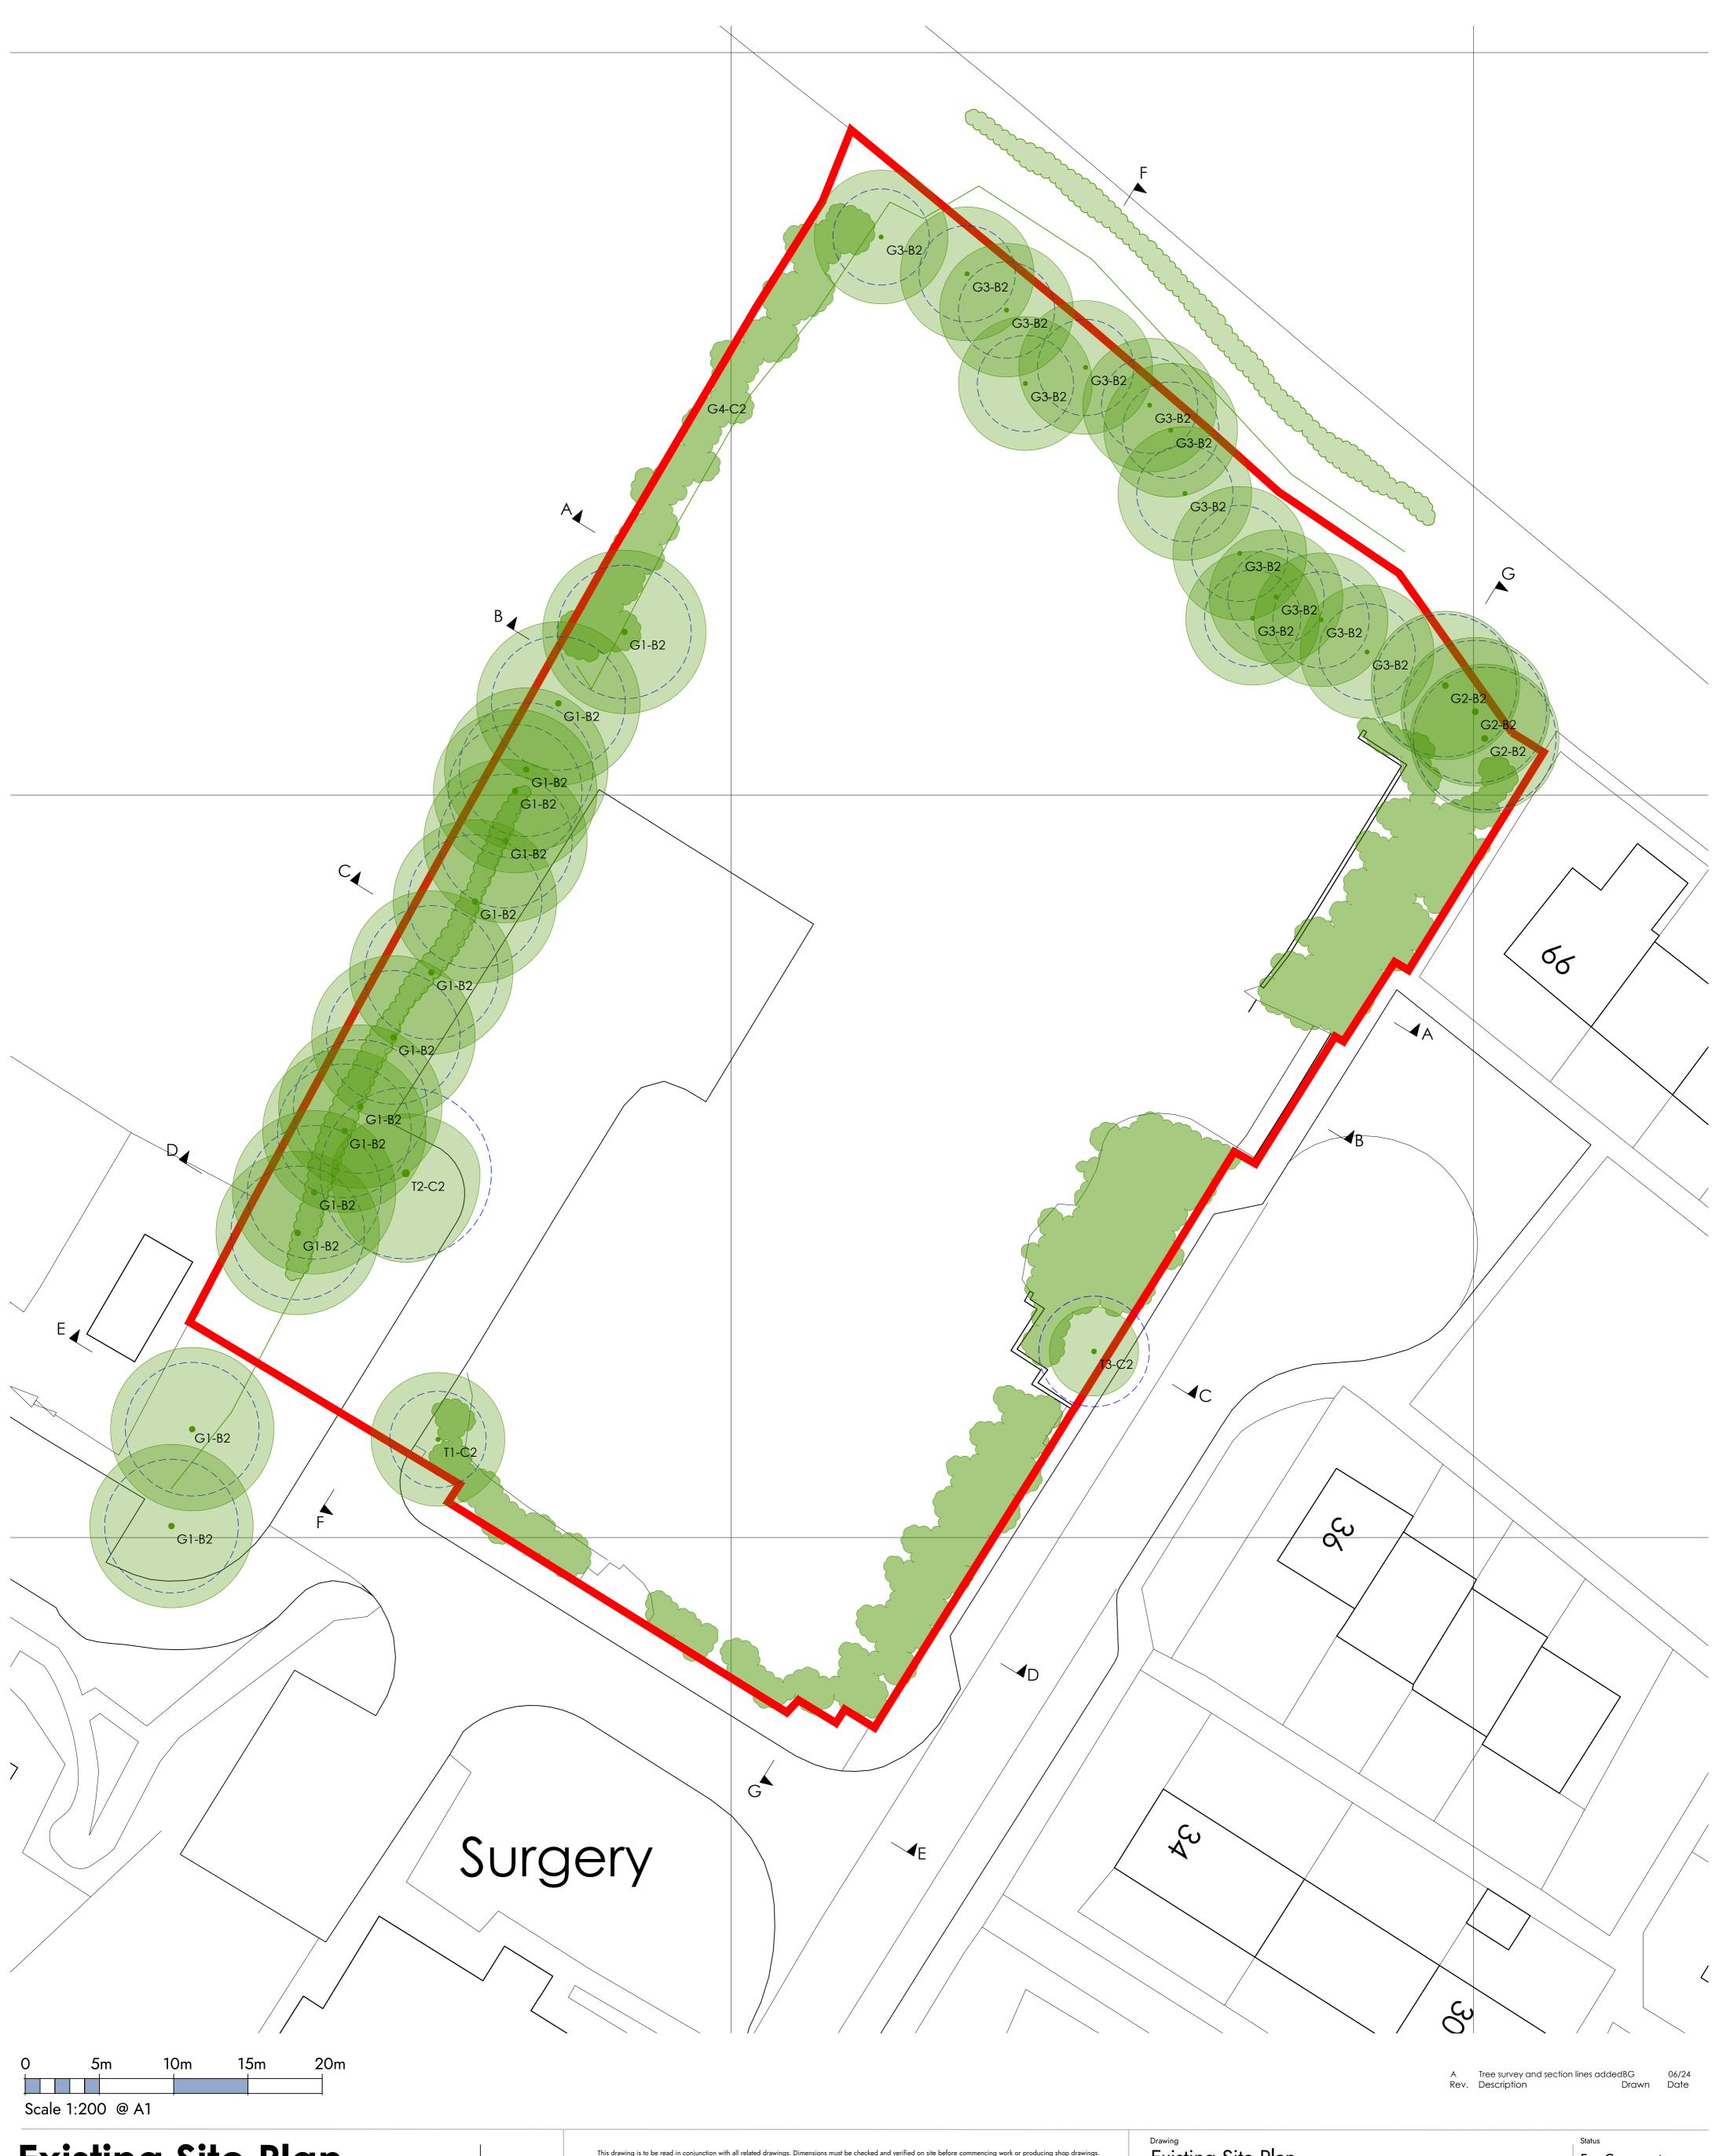

Existing Site Plan
Residential Development.
Griffin Close, Frizington

| Willout Will                                                          | ten consent from Architects Plus. |                   |
|-----------------------------------------------------------------------|-----------------------------------|-------------------|
| Victoria Galleries, Viaduct House, Victoria Viaduct, Cumbria, CA3 8AN | Carlisle, ap@architectsplus.co    | o.uk 01228 515144 |
|                                                                       | Registered Office                 | Company           |

| Existing Site Plan                                          |          |                   |                            |              |                       | For Comment                |          |
|-------------------------------------------------------------|----------|-------------------|----------------------------|--------------|-----------------------|----------------------------|----------|
| Project  Residential Development  Griffin Close, Frizington |          |                   | Thomas armstrong (Con) Ltd |              |                       | RIBA stage<br>3 - Planning |          |
| Date 06/22                                                  | Drawn by | Scale A1<br>1:200 |                            | Computer No. | Drawing Number 22031- |                            | Revision |