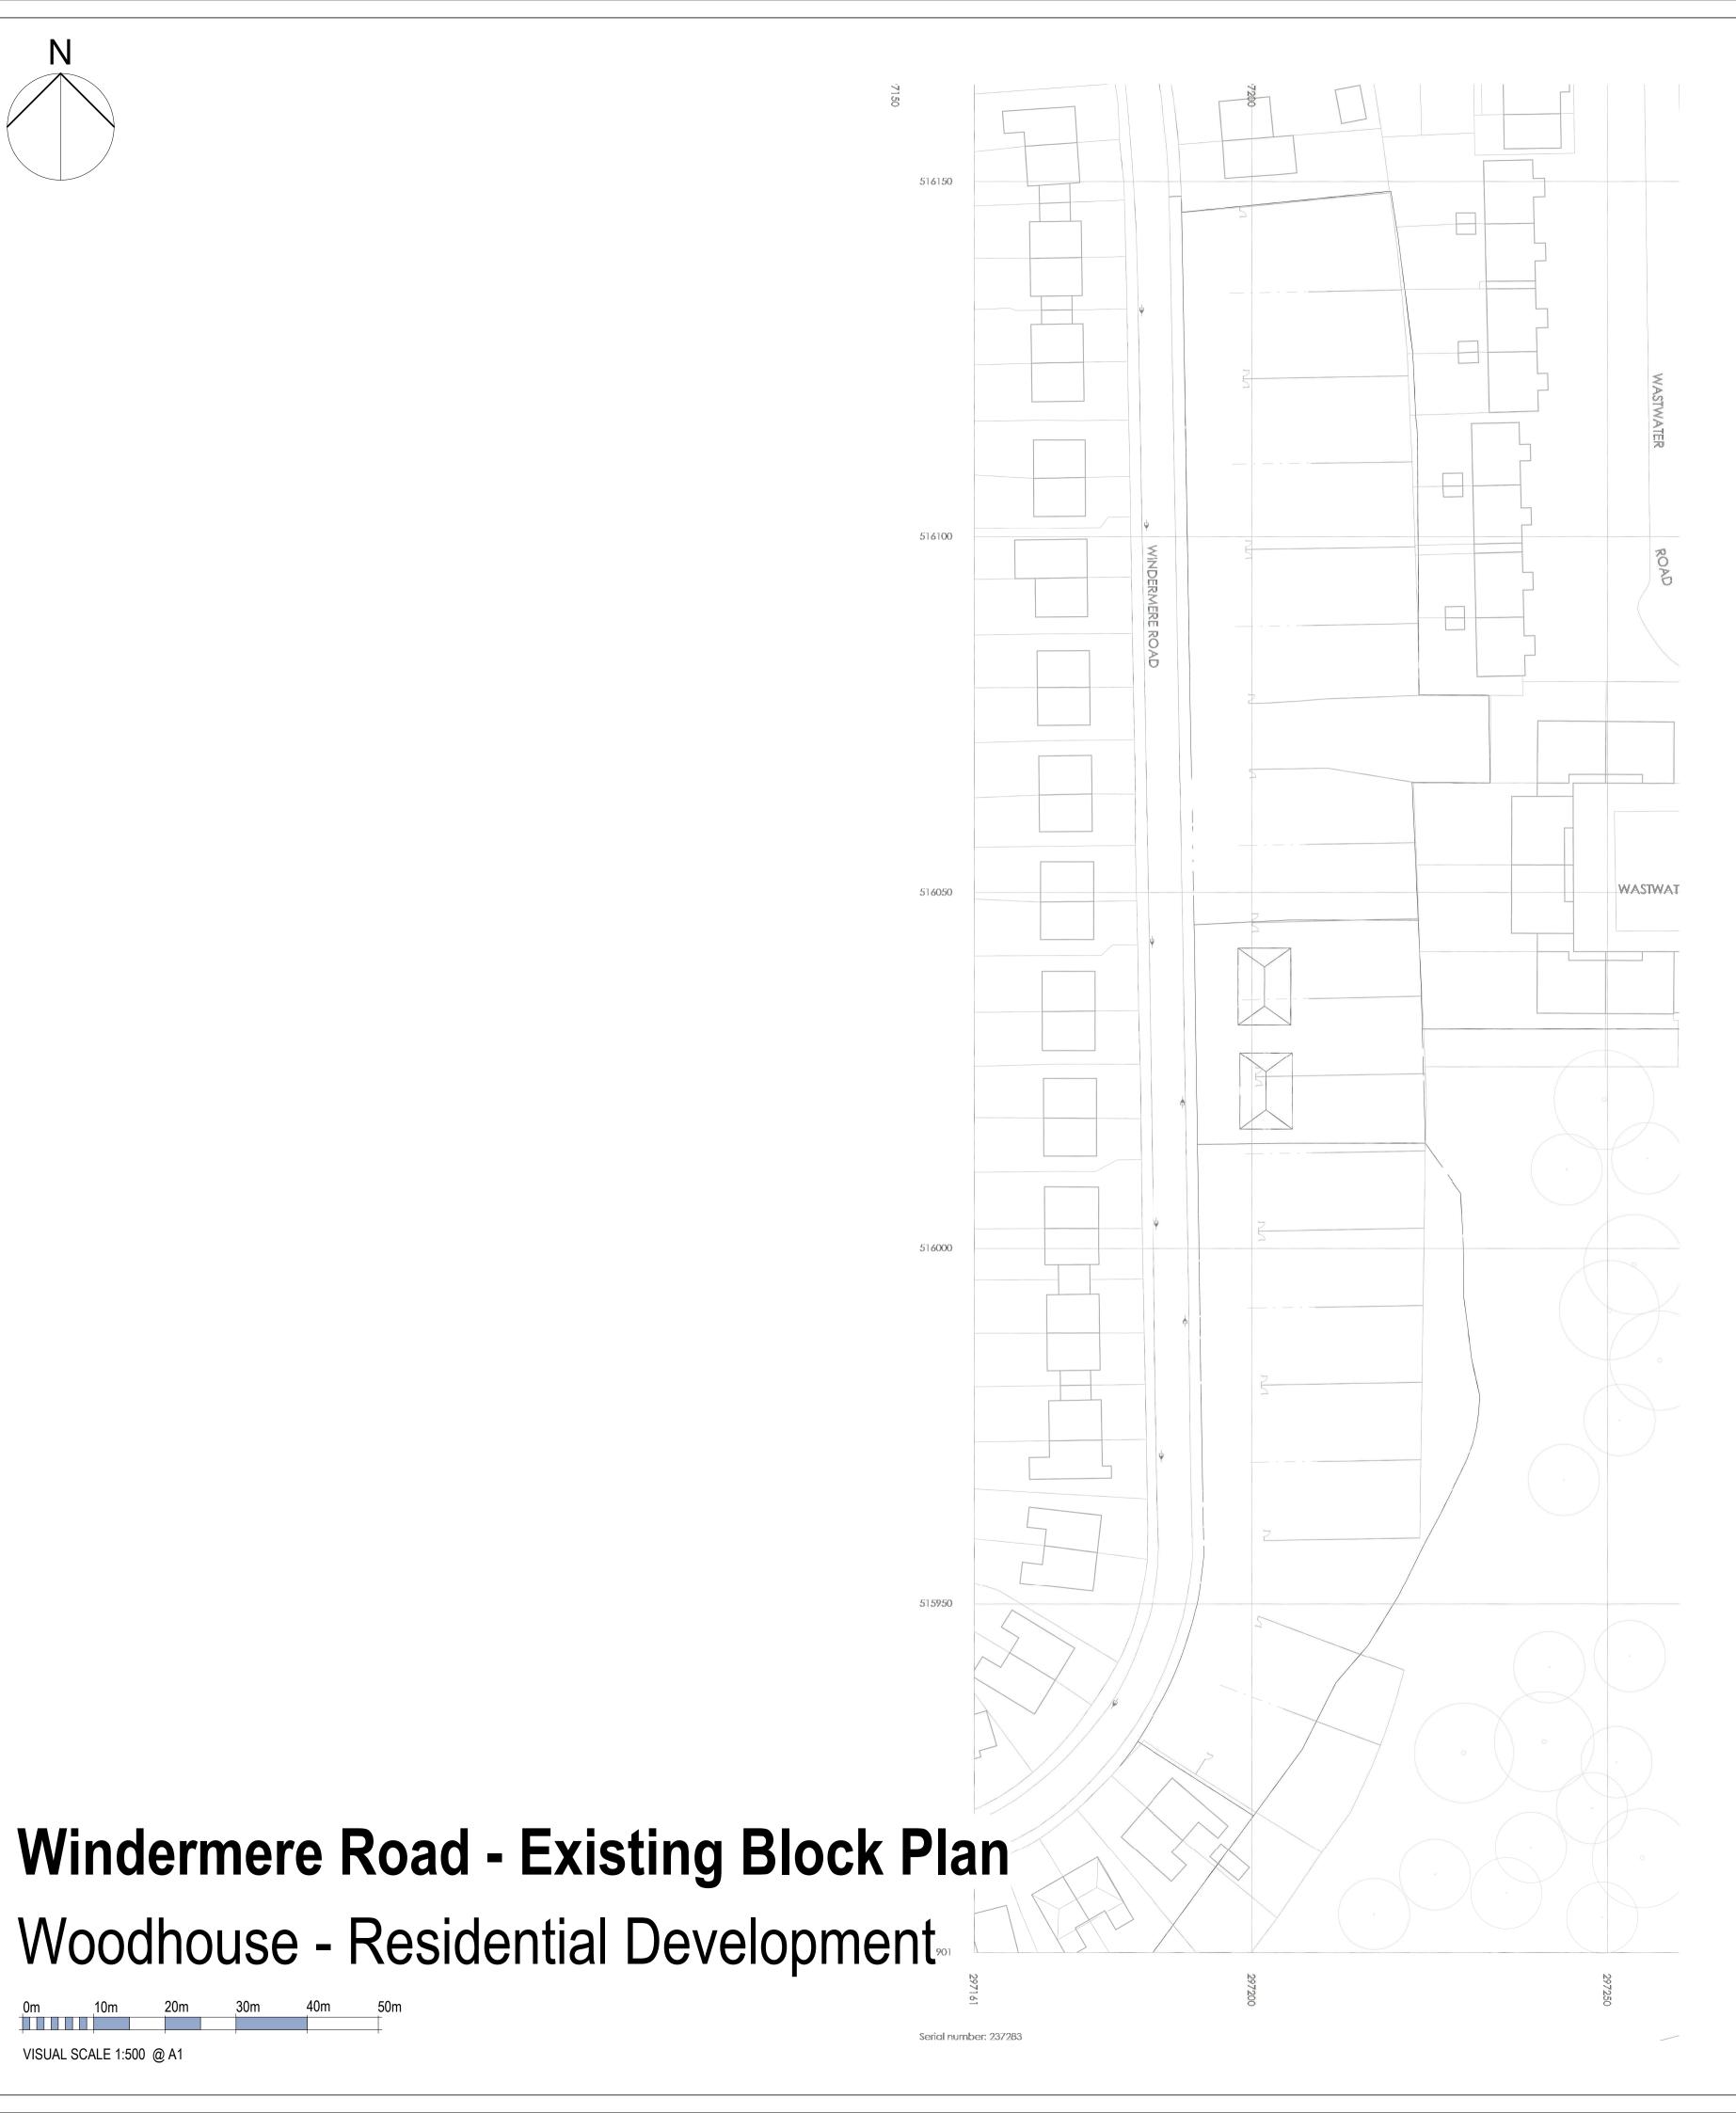

VISUAL SCALE 1:500 @ A1

| Drawing                              |   |
|--------------------------------------|---|
| Windermere Road - Existing Block Pla | n |

Thomas Armstrong

| Drawn by       | Date                                                                                                                                                          | Plot date / time    |
|----------------|---------------------------------------------------------------------------------------------------------------------------------------------------------------|---------------------|
| AB             | 22/08/2022                                                                                                                                                    | 23/08/2022 09:49:53 |
| Scale @ A1     | Computer file                                                                                                                                                 |                     |
| 1:500          | C:\Users\CM\Architects Plus (UK) Ltd\DriveV - Documents\Jobs\22016 Woodhouse Whitehaven\3 Live Drawings\2 Revit\01-WIP\22016-APL-01-ZZ-M3-A-WindermereRoad.rv |                     |
| Drawing number |                                                                                                                                                               | Revision            |
| 22016-PL-027   |                                                                                                                                                               |                     |