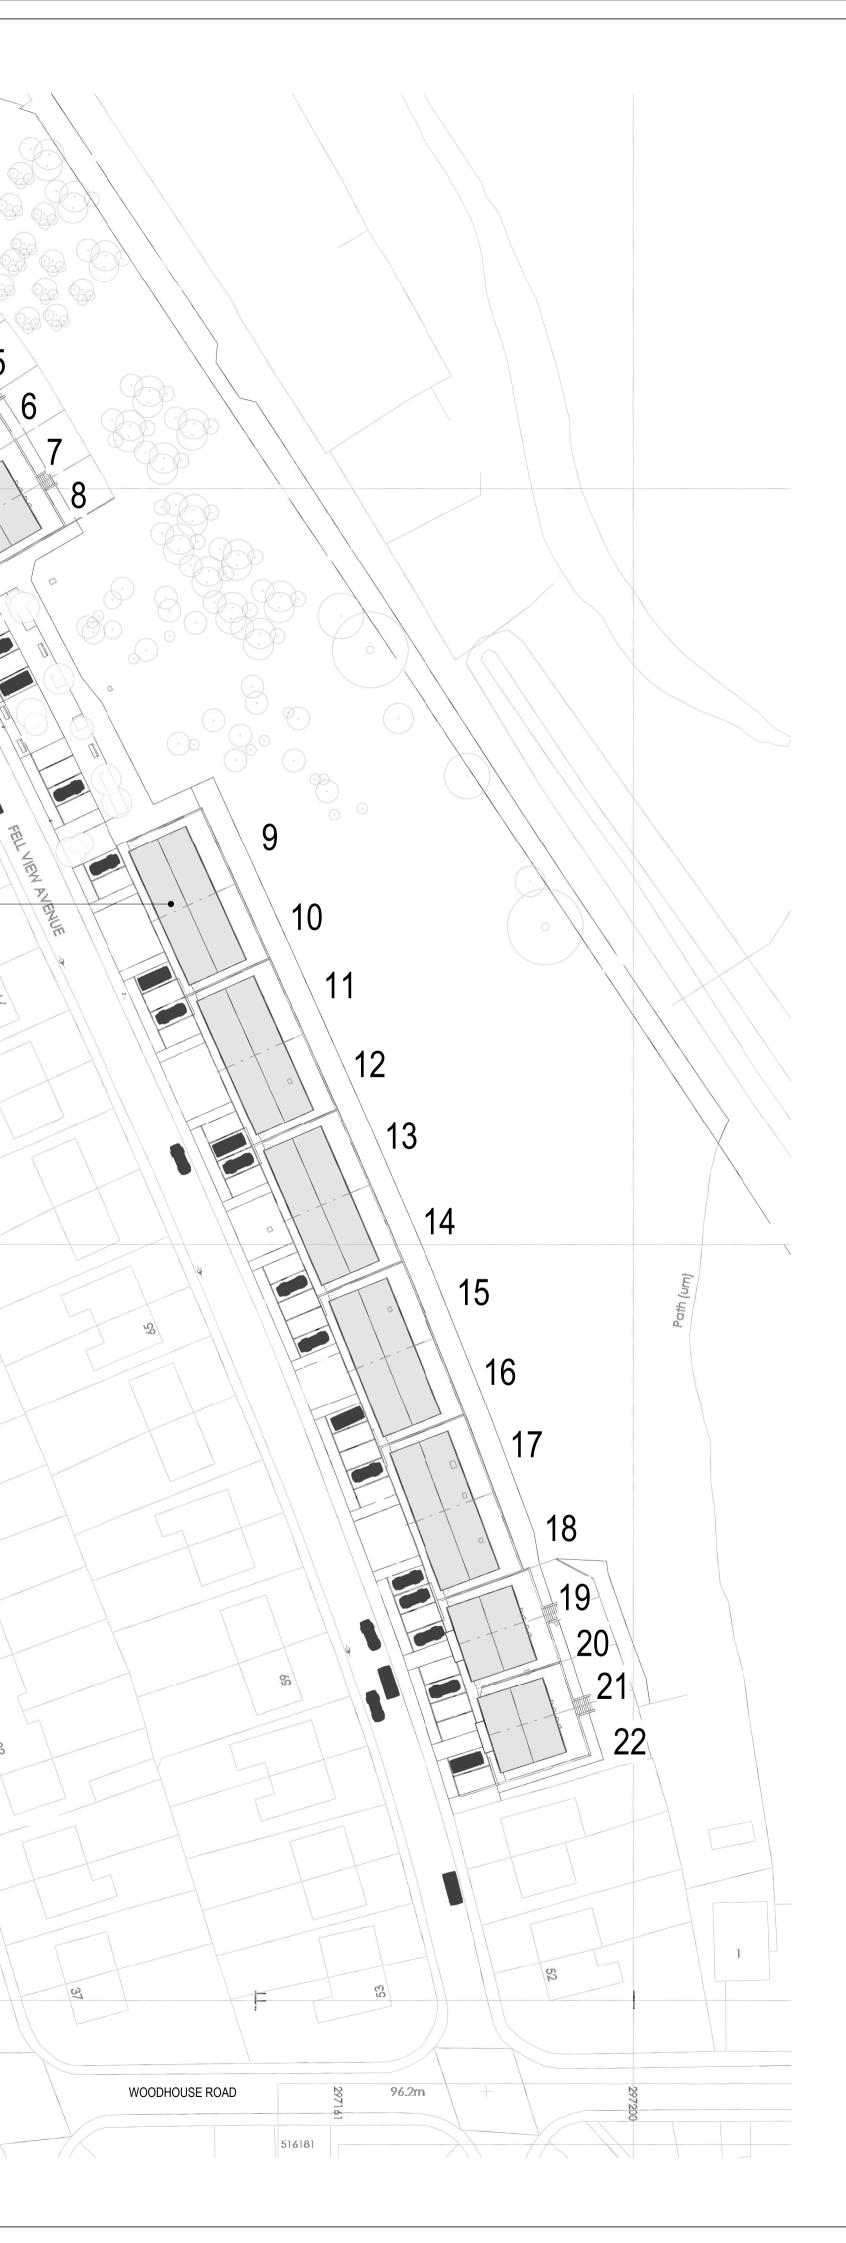

## Fell View Avenue - Proposed Block Plan Woodhouse - Residential Development

0m 10m 20m

30m

40m

50m

Ν

VISUAL SCALE 1:500 @ A1

Proposed plots with

associated parking and garden spaces.

This drawing is to be read in conjunction with all related drawings. All dimensions must be checked and verified on site before commencing any work or producing shop drawings. The originator should be notified immediately of any discrepancy. This drawing is copyright and remains the property of Architects Plus.