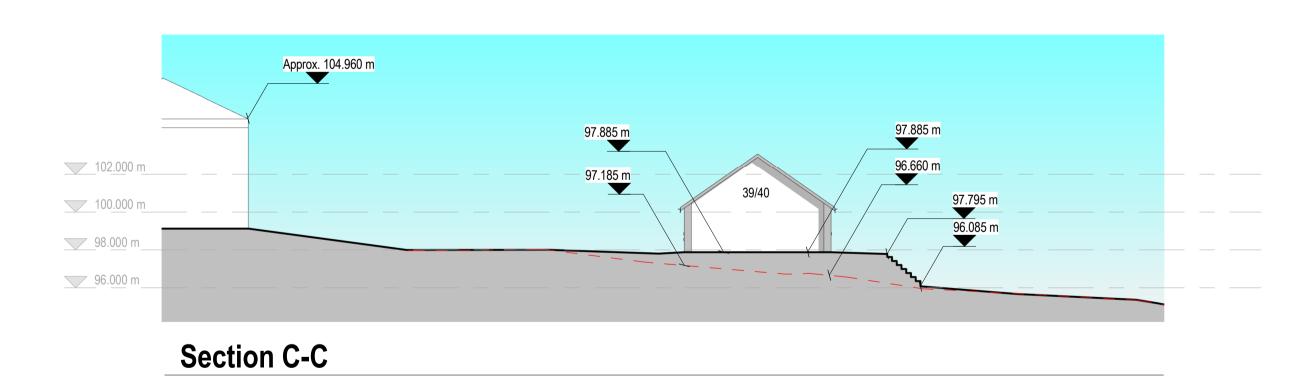

## Windermere Road - Proposed Sections

Woodhouse - Residential Development

This drawing is to be read in conjunction with all related drawings. All dimensions must be checked and verified on site before commencing any work or producing shop drawings. The originator should be notified immediately of any discrepancy. This drawing is copyright and remains the property of Architects Plus.