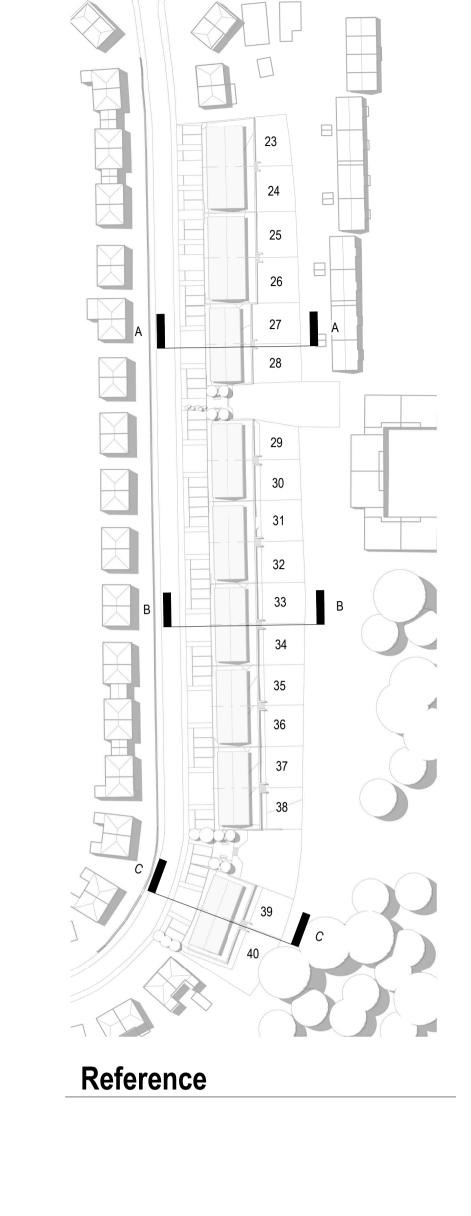

## Windermere Road - Proposed Sections

Woodhouse - Residential Development

This drawing is to be read in conjunction with all related drawings. All dimensions must be checked and verified on site before commencing any work or producing shop drawings. The originator should be notified immediately of any discrepancy. This drawing is copyright and remains the property of Architects Plus.

Windermere Road - Proposed Sections

Drawing

Drawing

Drawing

Drawing

AB

23/06/2022

Plot date / time
23/08/2022 15:43:51