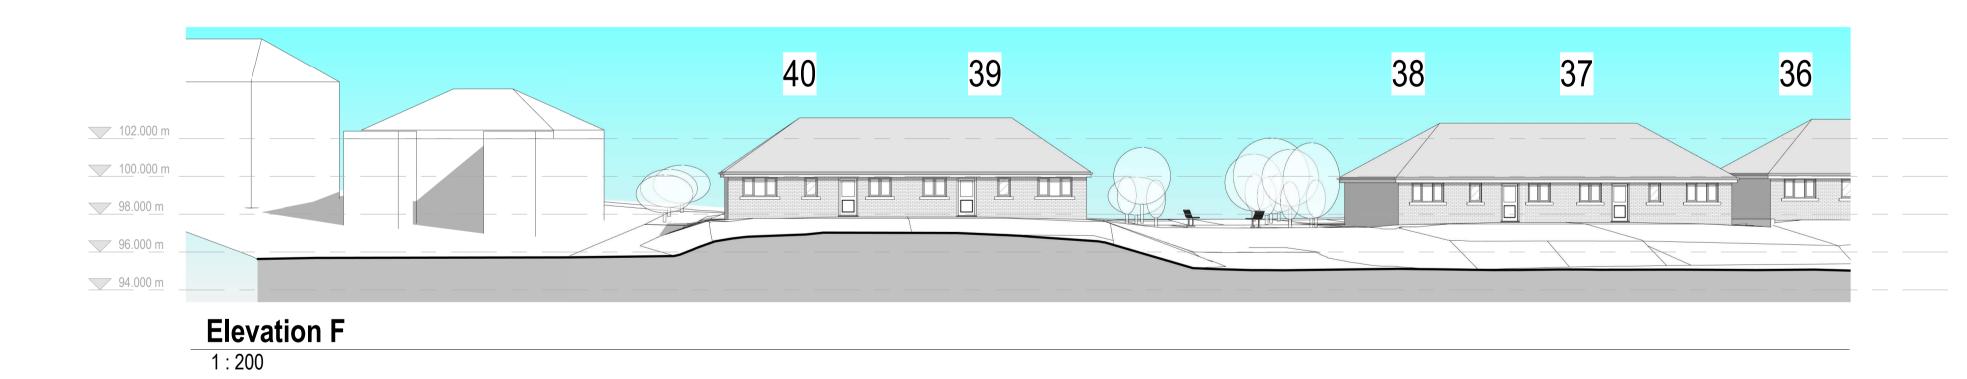

## Windermere Road - Proposed Overall Elevations 2

Woodhouse - Residential Development

This drawing is to be read in conjunction with all related drawings. All dimensions must be checked and verified on site before commencing any work or producing shop drawings. The originator should be notified immediately of any discrepancy. This drawing is copyright and remains the property of Architects Plus.