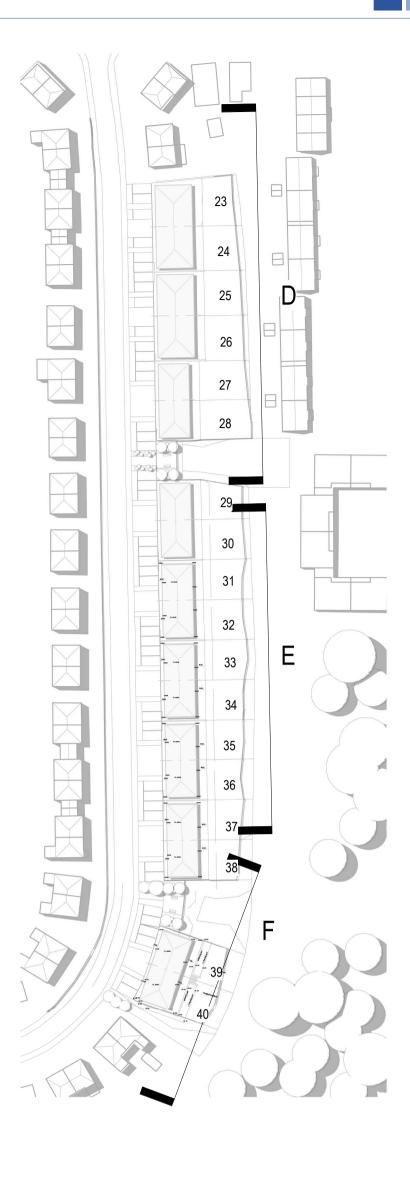

## Windermere Road - Proposed Overall Elevations 2

Woodhouse - Residential Development

This drawing is to be read in conjunction with all related drawings. All dimensions must be checked and verified on site before commencing any work or producing shop drawings. The originator should be notified immediately of any discrepancy. This drawing is copyright and remains the property of Architects Plus.