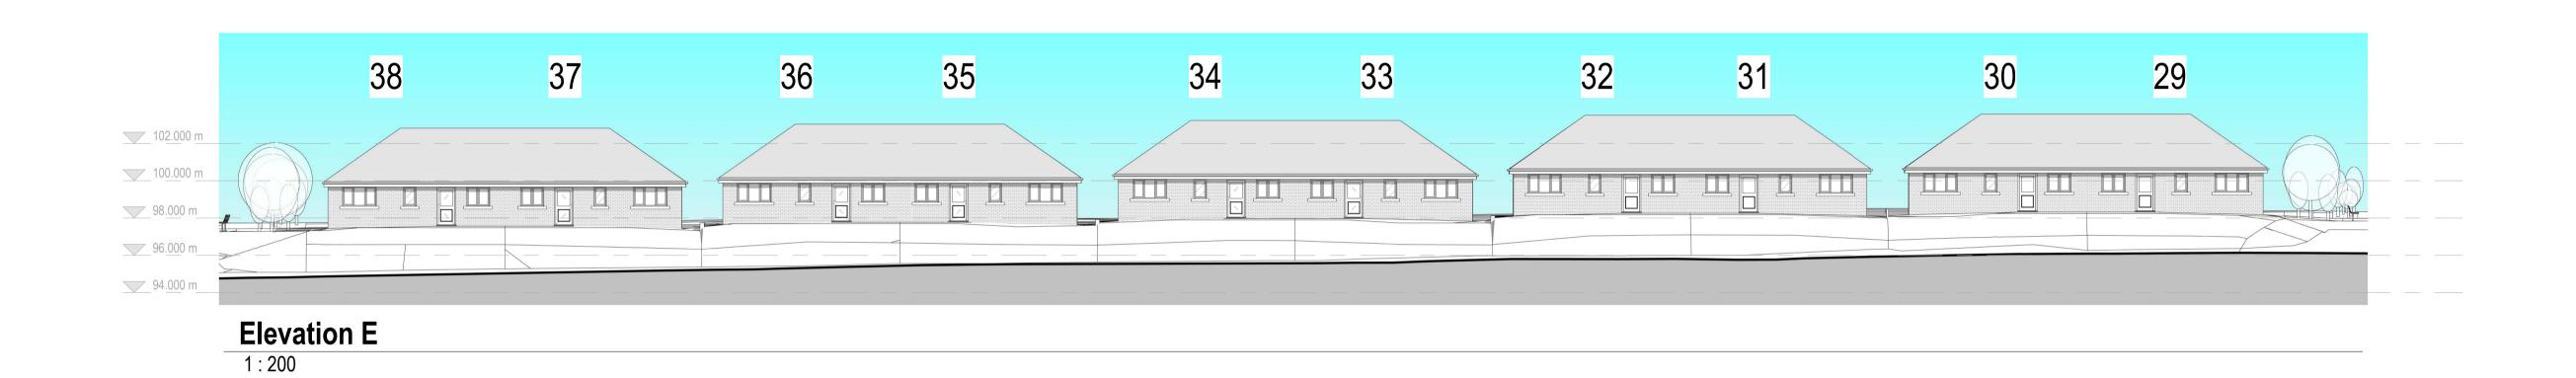

## Windermere Road - Proposed Overall Elevations 2

Woodhouse - Residential Development

This drawing is to be read in conjunction with all related drawings. All dimensions must be checked and verified on site before commencing any work or producing shop drawings. The originator should be notified immediately of any discrepancy. This drawing is copyright and remains the property of Architects Plus.