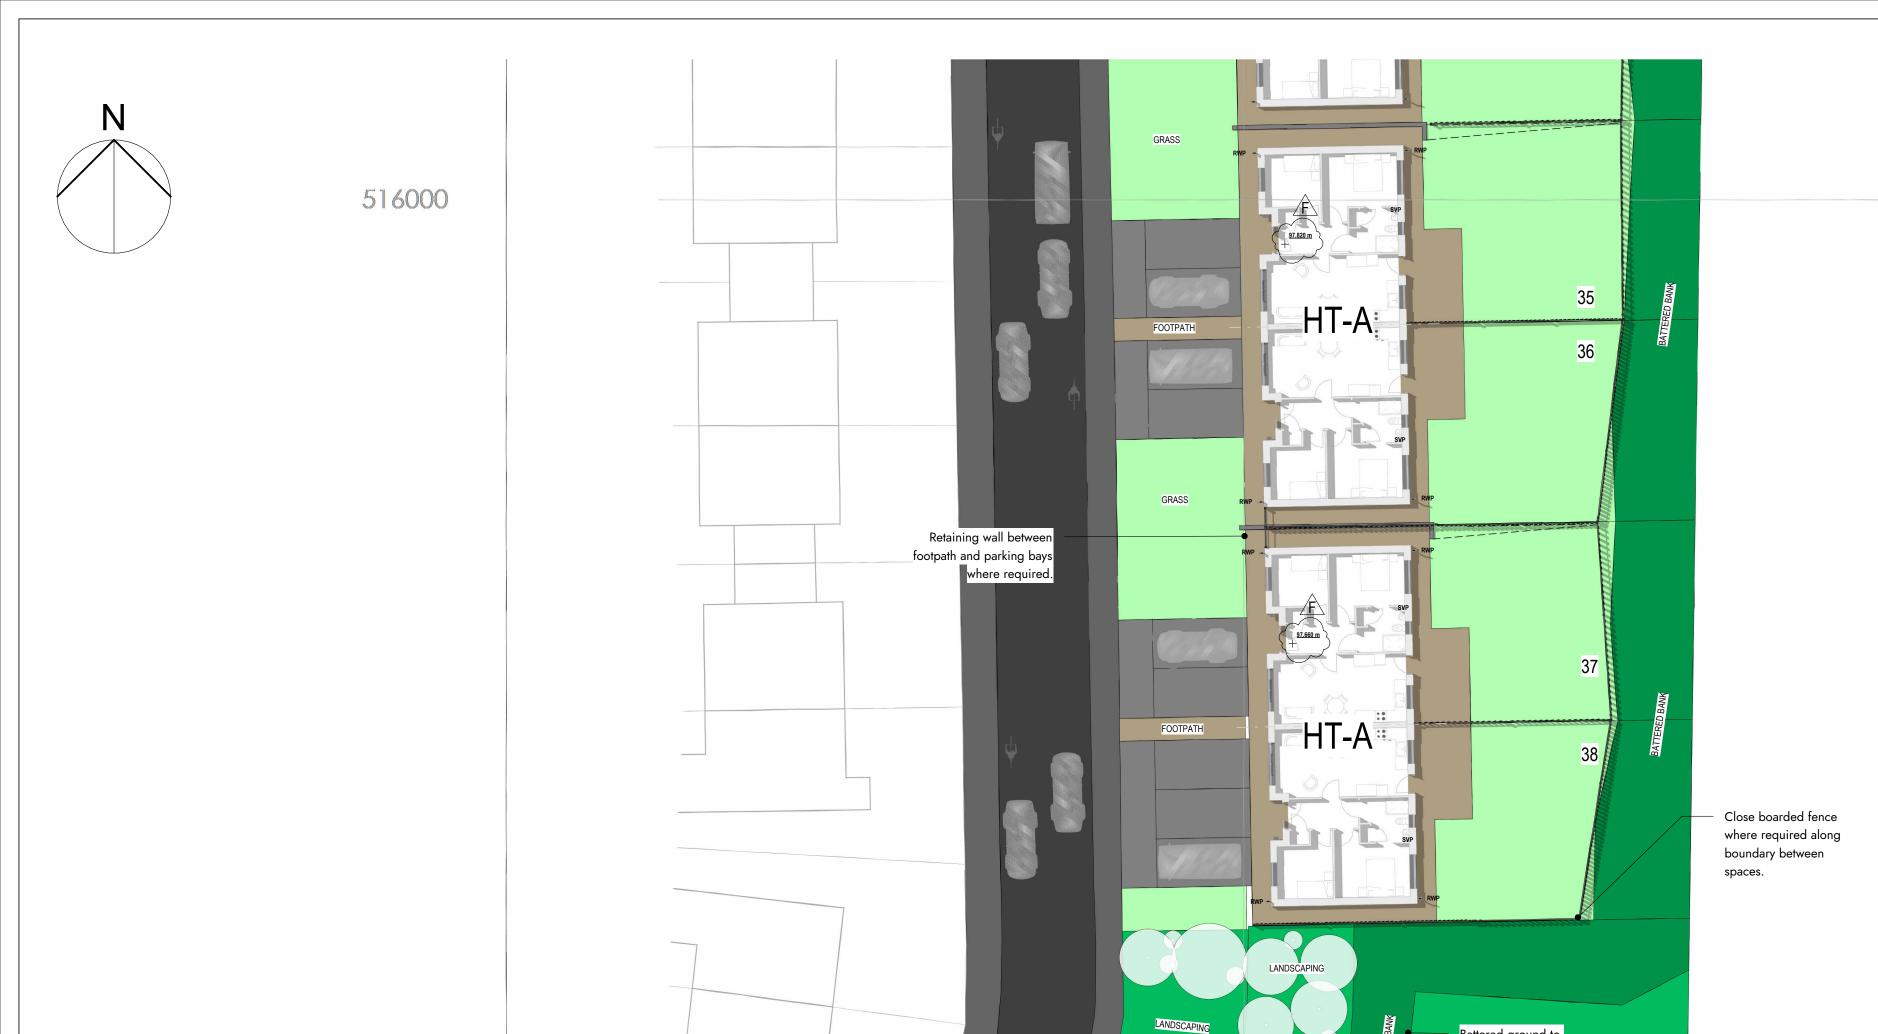

Areas to receive landscaping treatment.

515950

Parking bays to receive block Close boarded fence between plot garden and existing denoting individual bays. Paving flags to footpath as indicated between parking Gardens at rear of plots to Paving flags to patio areas HT-A receive grassed suface. Battered bank along back of garden areas. Close boarded fence between boundary of neighbouring plot gardens. Close boarded fence to rear boundary of plot gardens. Battered bank along perimeter of rear garden Close boarded fence between plot rear garden and neighbouring

Windermere Road - Proposed Site / Block Plan 3

Woodhouse - Residential Development

0m 4m 8m 12m 16m 20m VISUAL SCALE 1:200 @ A1 This drawing is to be read in conjunction with all related drawings. All dimensions must be checked and verified on site before commencing any work or producing shop drawings. The originator should be notified immediately of any discrepancy. This drawing is copyright and remains the property of Architects Plus.