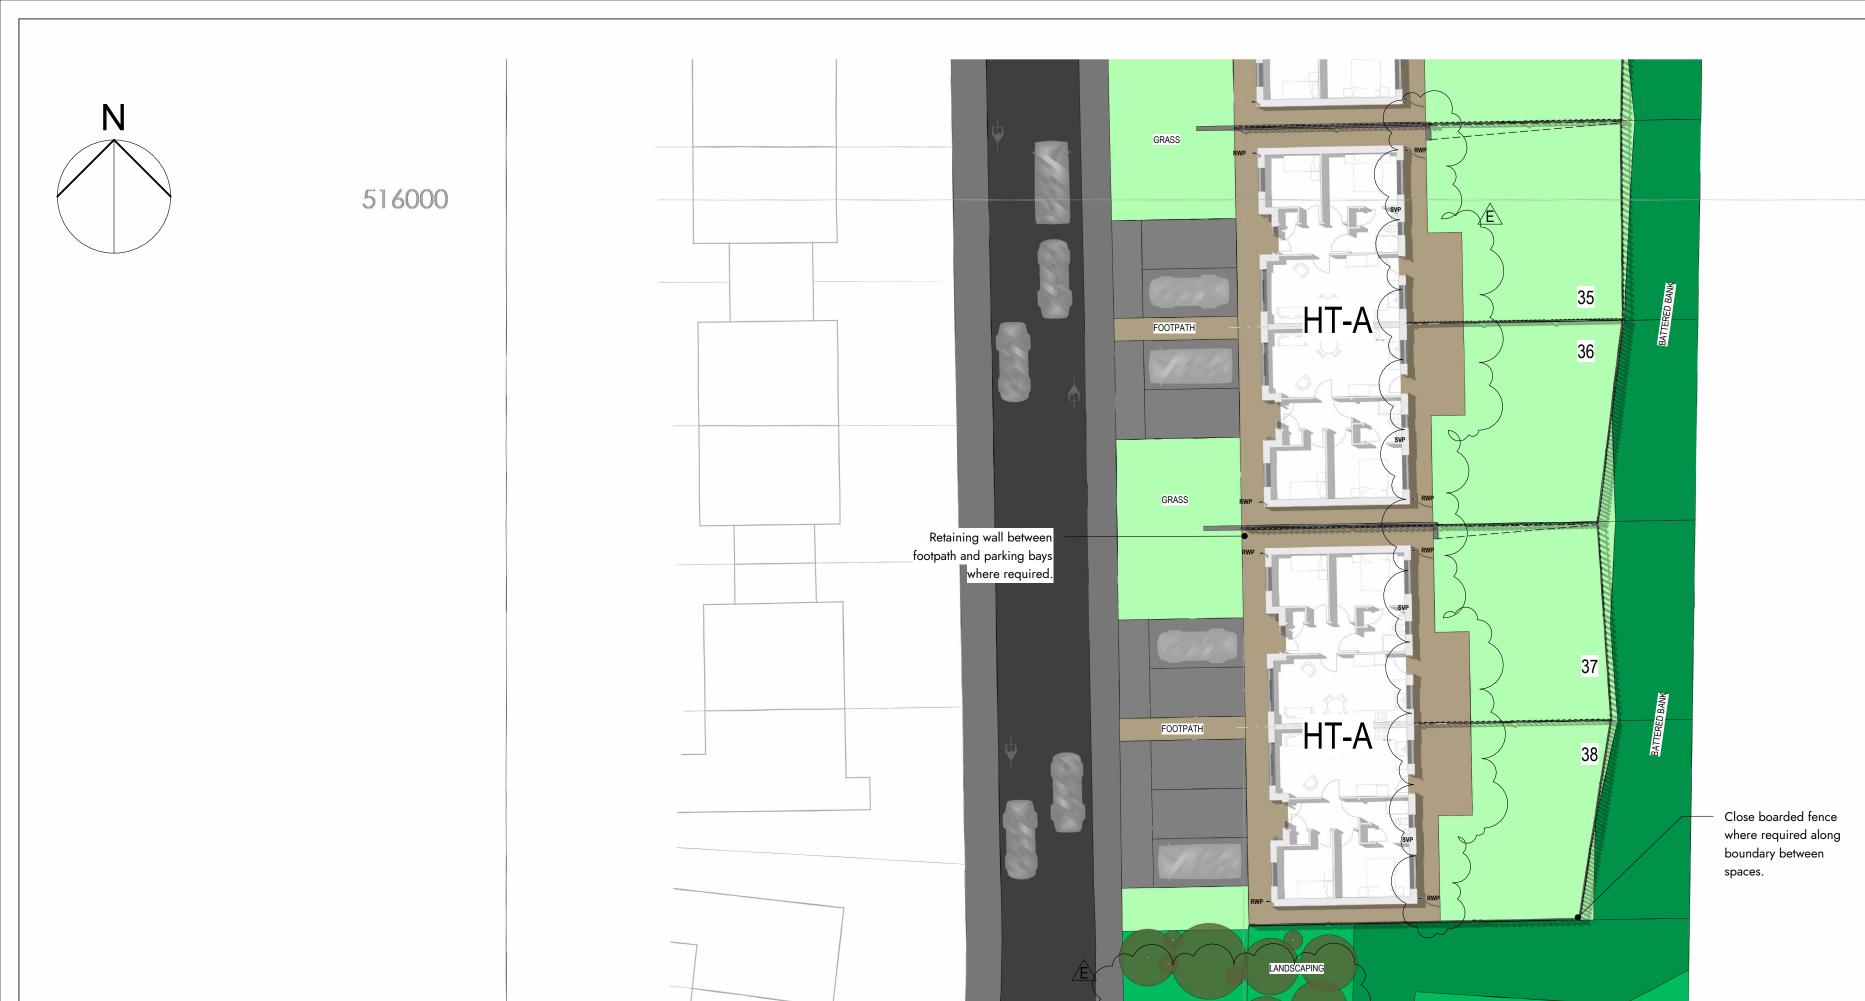

515950

LANDSCAPING

Areas to receive landscaping treatment.

Battered ground to

Windermere Road - Proposed Site / Block Plan 3

Woodhouse - Residential Development

0m 4m 8m 12m 16m 20m VISUAL SCALE 1:200 @ A1 This drawing is to be read in conjunction with all related drawings. All dimensions must be checked and verified on site before commencing any work or producing shop drawings. The originator should be notified immediately of any discrepancy. This drawing is copyright and remains the property of Architects Plus.