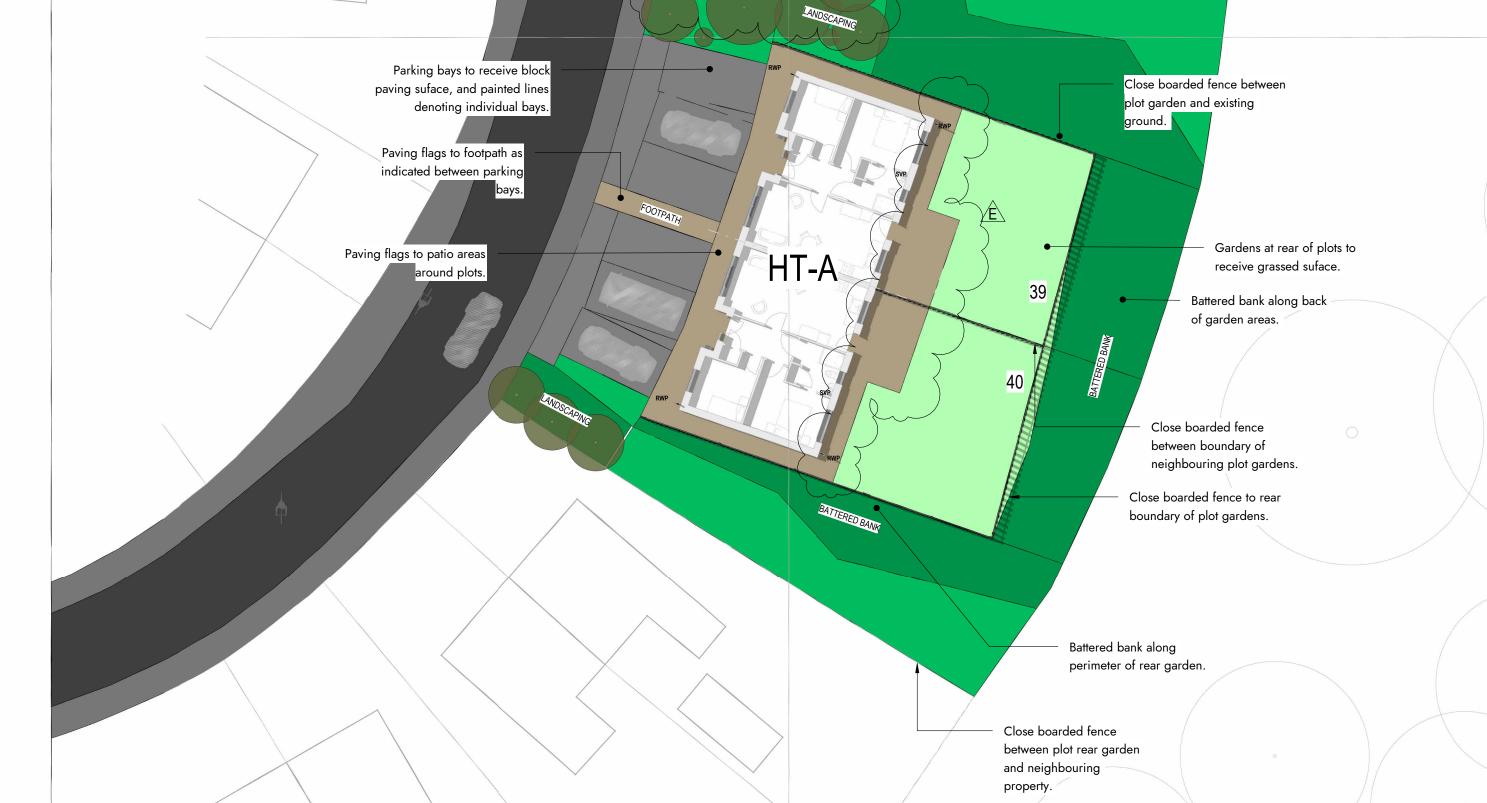

515950

LANDSCAPING

Areas to receive landscaping treatment.

Battered ground to

Windermere Road - Proposed Site / Block Plan 3

Woodhouse - Residential Development

0m 4m 8m 12m 16m 20m VISUAL SCALE 1:200 @ A1 This drawing is to be read in conjunction with all related drawings. All dimensions must be checked and verified on site before commencing any work or producing shop drawings. The originator should be notified immediately of any discrepancy. This drawing is copyright and remains the property of Architects Plus.