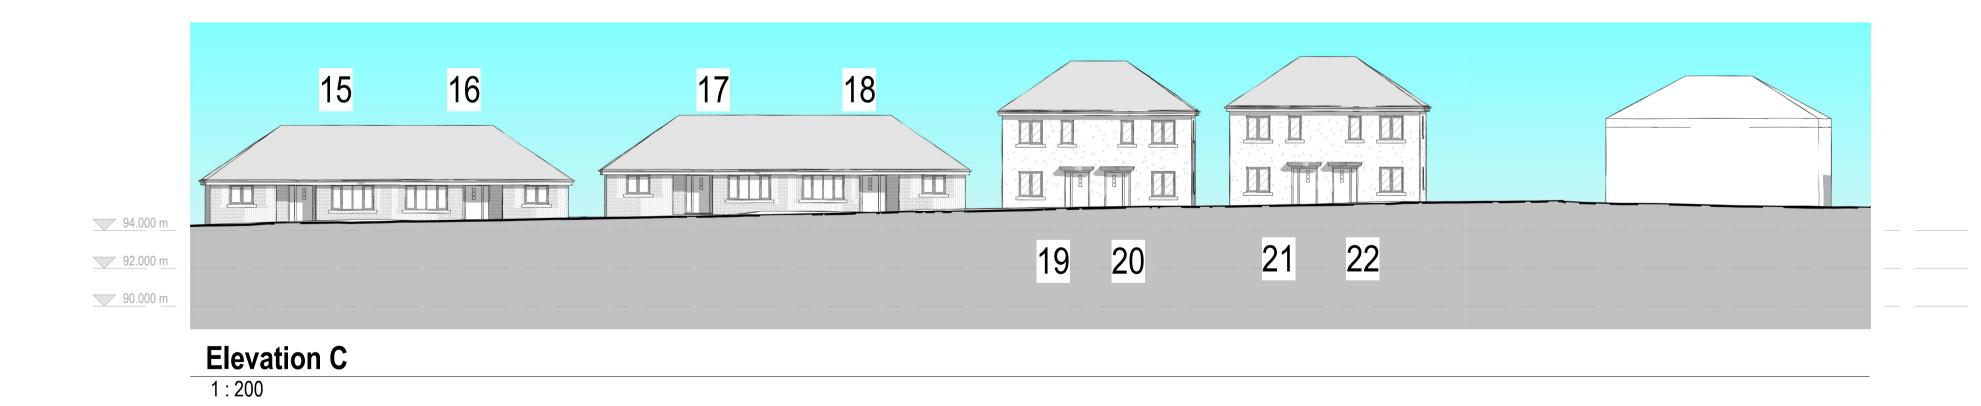

## Fell View Avenue - Proposed Overall Elevations 1

Woodhouse - Residential Development

| Fell View Aver Elevations 1 | nue - Proposed C | Overall                                                                                                                                          |  |
|-----------------------------|------------------|--------------------------------------------------------------------------------------------------------------------------------------------------|--|
| Drawn by                    | Date             | Plot date / time                                                                                                                                 |  |
| AB                          | 28/07/2022       | 26/10/2022 10:4                                                                                                                                  |  |
| Scale @ A1                  | Computer file    |                                                                                                                                                  |  |
| As indicated                |                  | C:\Users\Afshin\Architects Plus (UK) Ltd\DriveV - Documents\Jobs\22016 \<br>Whitehaven\3 Live Drawings\2 Revit\01-WIP\22016-APL-02-ZZ-M3-A-Fell\ |  |