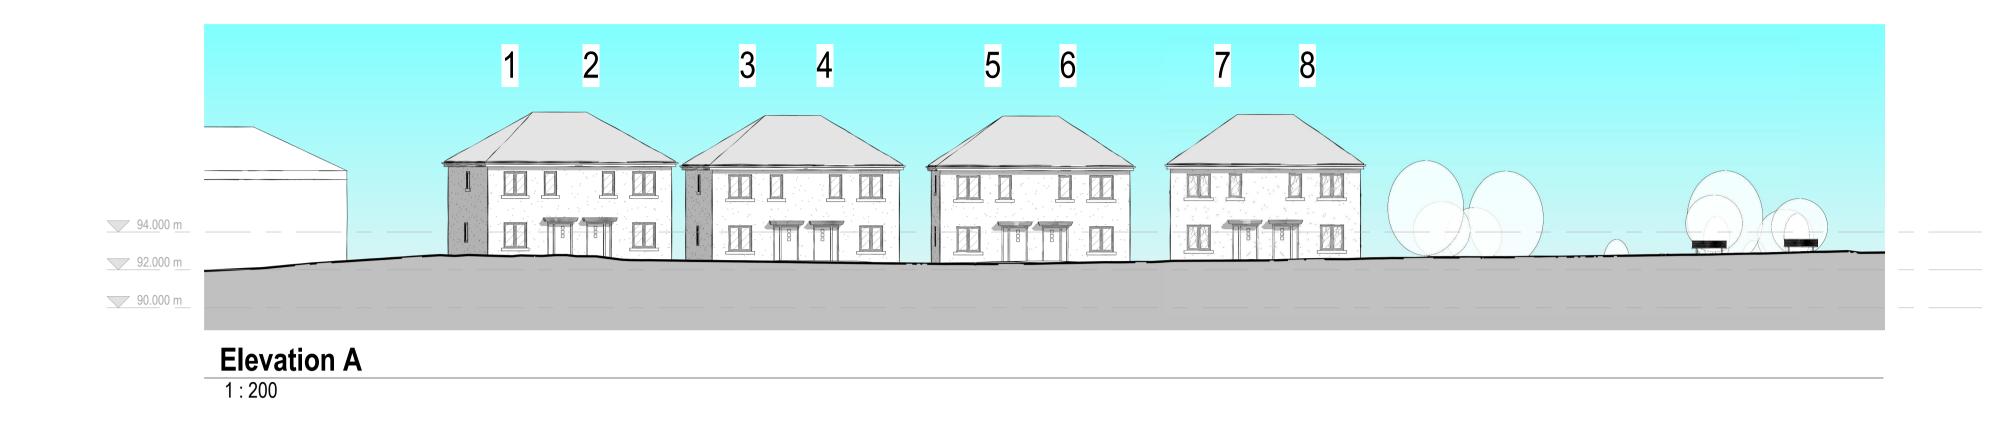

## Fell View Avenue - Proposed Overall Elevations 1

Woodhouse - Residential Development

| Fell View Aver Elevations 1 | nue - Proposed C | Overall                                                                                                                                          |  |
|-----------------------------|------------------|--------------------------------------------------------------------------------------------------------------------------------------------------|--|
| Drawn by                    | Date             | Plot date / time                                                                                                                                 |  |
| AB                          | 28/07/2022       | 26/10/2022 10:4                                                                                                                                  |  |
| Scale @ A1                  | Computer file    |                                                                                                                                                  |  |
| As indicated                |                  | C:\Users\Afshin\Architects Plus (UK) Ltd\DriveV - Documents\Jobs\22016 \<br>Whitehaven\3 Live Drawings\2 Revit\01-WIP\22016-APL-02-ZZ-M3-A-Fell\ |  |