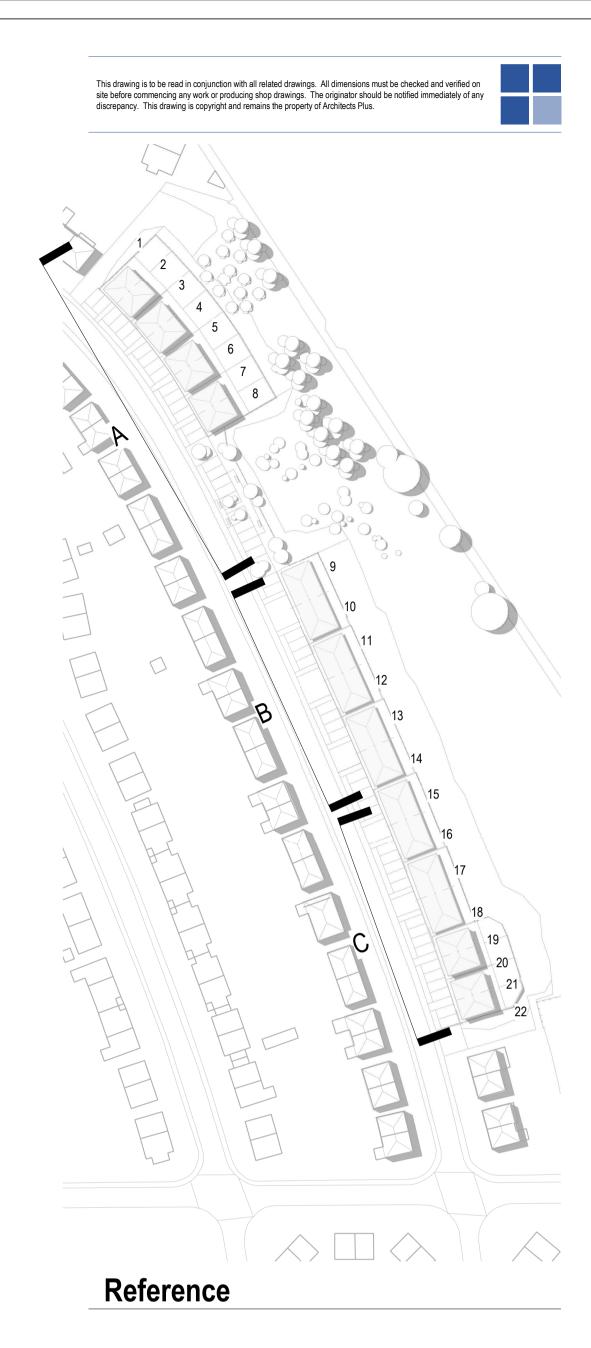

## Fell View Avenue - Proposed Overall Elevations 1

Woodhouse - Residential Development







| Fell View Aver Elevations 1 | nue - Proposed C | Overall                                                                                                                                          |  |
|-----------------------------|------------------|--------------------------------------------------------------------------------------------------------------------------------------------------|--|
| Drawn by                    | Date             | Plot date / time                                                                                                                                 |  |
| AB                          | 28/07/2022       | 26/10/2022 10:4