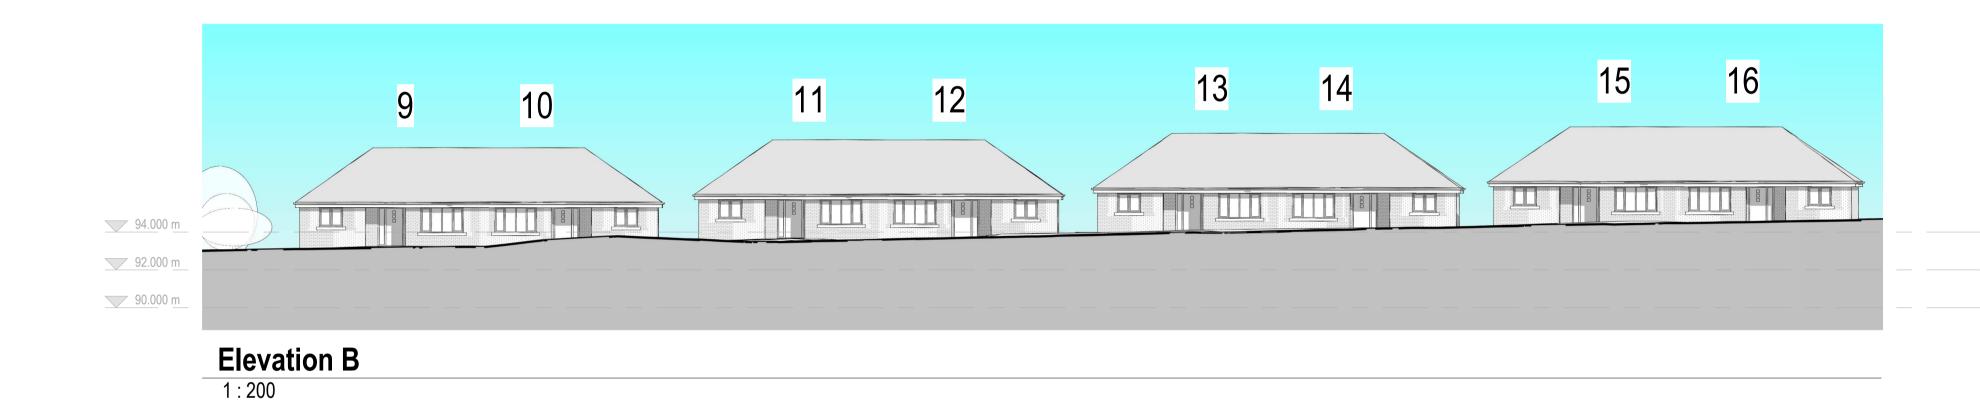

## Fell View Avenue - Proposed Overall Elevations 1

Woodhouse - Residential Development

| Fell View Aver Elevations 1 | nue - Proposed C | Overall                                                                                                                                          |  |
|-----------------------------|------------------|--------------------------------------------------------------------------------------------------------------------------------------------------|--|
| Drawn by                    | Date             | Plot date / time                                                                                                                                 |  |
| AB                          | 28/07/2022       | 26/10/2022 10:4                                                                                                                                  |  |
| Scale @ A1                  | Computer file    |                                                                                                                                                  |  |
| As indicated                |                  | C:\Users\Afshin\Architects Plus (UK) Ltd\DriveV - Documents\Jobs\22016 \<br>Whitehaven\3 Live Drawings\2 Revit\01-WIP\22016-APL-02-ZZ-M3-A-Fell\ |  |